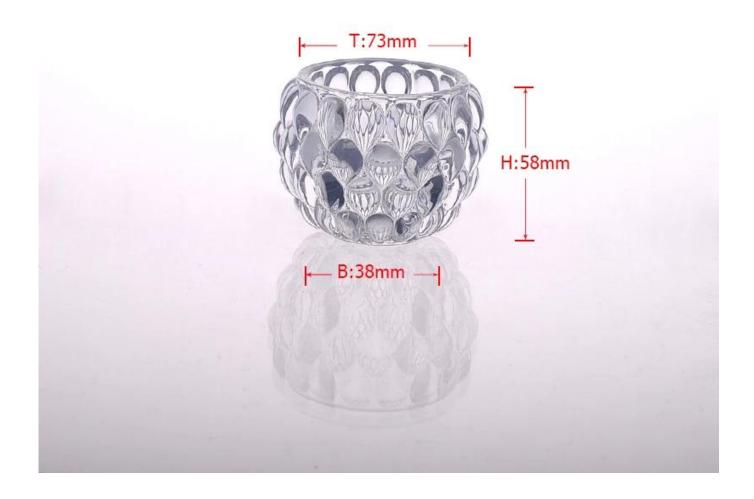

| Product Details   | 5                                                                                                                                                                                                                                    |
|-------------------|--------------------------------------------------------------------------------------------------------------------------------------------------------------------------------------------------------------------------------------|
| Product ID        | SGLYP15031901                                                                                                                                                                                                                        |
| Material          | High white material glass                                                                                                                                                                                                            |
| Crafts            | Machine press glass candle holder                                                                                                                                                                                                    |
| Proofing time     | 1. Existing products, sample time 5 days                                                                                                                                                                                             |
|                   | 2. The need to re-mold, sample time 15 days                                                                                                                                                                                          |
| Package           | General packaging, 48 / Carton                                                                                                                                                                                                       |
| Capacity          | 500,000 to 1,000,000 / month                                                                                                                                                                                                         |
| Delivery Time     | 35 days after sample and order confirmation                                                                                                                                                                                          |
| Payment Terms     | T / T 30% down payment, pay the balance due to see a copy of the bill of lading                                                                                                                                                      |
| Transport         | Maritime transport, air transport, international express delivery; guests designated freight forwarding                                                                                                                              |
| Product Features  | <ol> <li>Machine press Glass candle holder</li> <li>Can be used in hotels, home,bar,etc</li> <li>Environmental material</li> <li>FDA test, CA65 test</li> </ol>                                                                      |
| For you to choose | <ol> <li>satisfy your different design and size</li> <li>Any color of paint, frosting, electroplating, laser engraving can be done</li> <li>provide special packaging such as shrink film, color gift box, white gift box</li> </ol> |
|                   | <ul><li>4. We have a dedicated quality control team to control product quality</li><li>5. We have professional production bases and warehouses to ensure delivery</li></ul>                                                          |