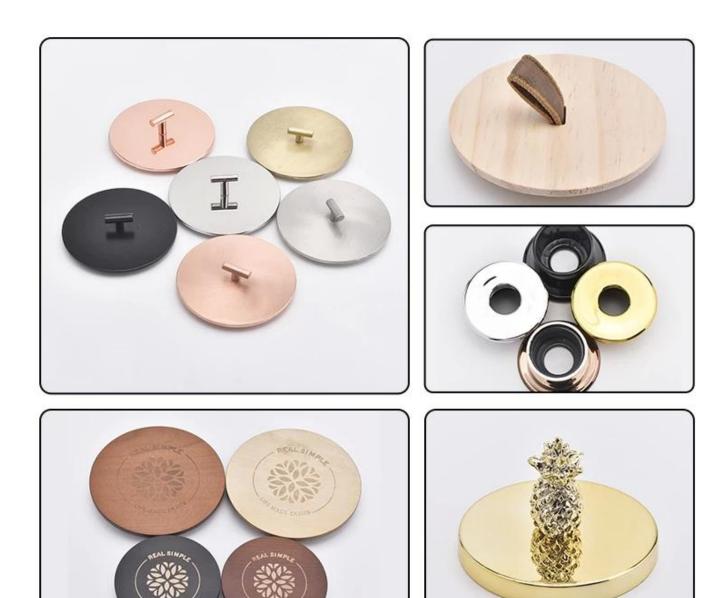

#### Let you choose

- 1. Various drawings and sizes are available.
- 2. Any painted, cutting, plating,
- laser model processing tool.

  3. Shrink film, color gift box, white gift box and other special packaging.

Q3: What kind of lids you can offer?

We can provide lids in different materials like glass, ceramic, metal, wood, concrete and plastic ect.

Q4: Do you have certification for your products?

Yes, for the glassware, have ASTM. CA65 test, FDA etc.