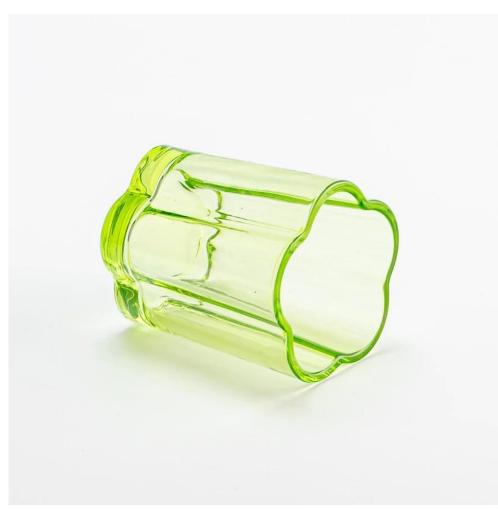

200ml glass candle vessel flower shape for home decoration

Sunny Glassware not only produces OEM / ODM orders, but also helps many brands start from the product concept.

#### Focus on luxury design

About 80% of American perfume brand suppliers

- . AQL plus 6 strict rigorous QC test standards
- . Maintain quality and sample and bulk products

Item No:SGCX25030704 Top dia: 72mm Bottom dia: 66mm Max dia[]74mm Height: 85mm Weight: 253g Capacity: 190ml MOQ: 3,000 PCS