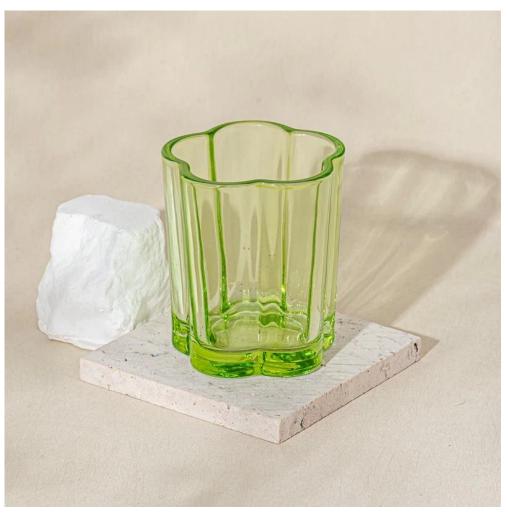

200ml glass candle vessel flower shape for home decoration

Sunny Glassware not only produces OEM / ODM orders, but also helps many brands start from the product concept.

#### Focus on luxury design

About 80% of American perfume brand suppliers

- . AQL plus 6 strict rigorous QC test standards
- . Maintain quality and sample and bulk products

Item No:SGCX25030704 Top dia: 72mm Bottom dia: 66mm Max dia[]74mm Height: 85mm Weight: 253g Capacity: 190ml MOQ: 3,000 PCS