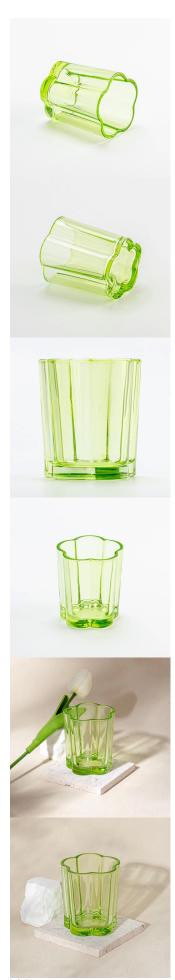

200ml glass candle vessel flower shape for home decoration

Sunny Glassware not only produces OEM / ODM orders, but also helps many brands start from the product concept.

#### Focus on luxury design

About 80% of American perfume brand suppliers

- . AQL plus 6 strict rigorous QC test standards
- . Maintain quality and sample and bulk products

Item No:SGCX25030704 Top dia: 72mm Bottom dia: 66mm Max dia[]74mm Height: 85mm Weight: 253g Capacity: 190ml MOQ: 3,000 PCS

#### feature of product

- 1. High quality home decorative glass incense bottle.
  2. Applicable to hotel, wedding,
- etc.
- 3. Meet the function of ASTM test products.