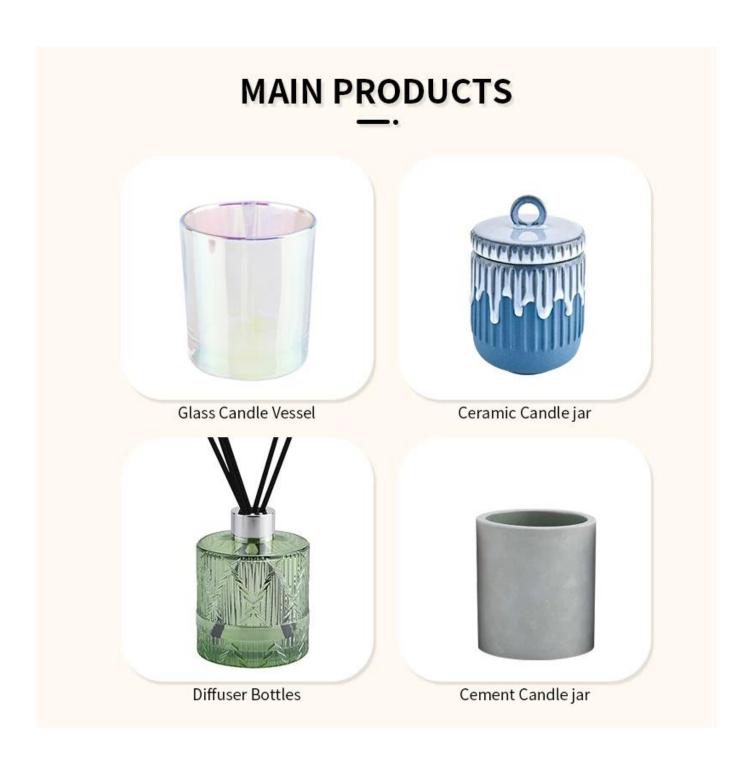

200ml glass candle vessel flower shape for home decoration

Sunny Glassware not only produces OEM / ODM orders, but also helps many brands start from the product concept.

There are about 5,000 items which cover all daily-used glassware and ceramic ware, e.g. candle holders, borosilicate glass, bottles, tumblers, jars, stemware, tableware & drinkware, bathroom accessories etc. The products can meet FDA, LFGB, CA 65, ASTM, dishwasher test.