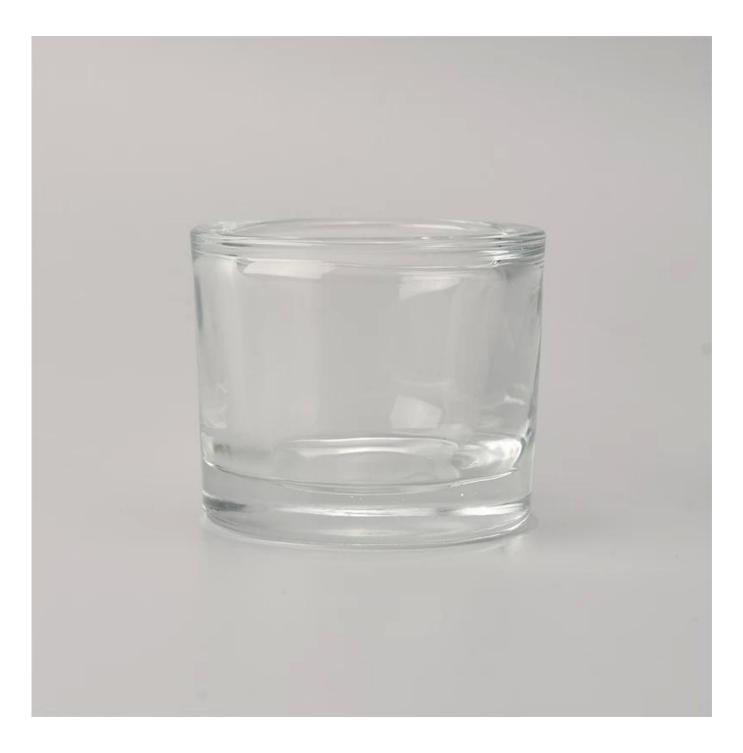

## 2.5oz thick wall glass candle holders

| Size             | SGMY18051702<br>Top dia: 65mm<br>Bottom dia:63 mm<br>Height:56mm<br>Weight:239g<br>Capacity:77ml<br>MOQ:5000PCS<br>Sample time: 7 days<br>Mass production time: 30 days after the order confirmed<br>Product capacity: 30000-100000 every month<br>Payment terms: 30% deposit by T/T in advance and the balance after showing<br>the copy of B/L |
|------------------|--------------------------------------------------------------------------------------------------------------------------------------------------------------------------------------------------------------------------------------------------------------------------------------------------------------------------------------------------|
| color            | Any color printing on glass are available                                                                                                                                                                                                                                                                                                        |
| Material         | Unique thick wall black spray color votive glass candle holder                                                                                                                                                                                                                                                                                   |
| Sample           | 7days                                                                                                                                                                                                                                                                                                                                            |
| Terms of payment | 30% deposit by T/T in advance and the balance after showing copy of L/C                                                                                                                                                                                                                                                                          |
| Certification    | ASTM Test (for candle holder)                                                                                                                                                                                                                                                                                                                    |
| For your choice  | 1, thick wall glass candle with different decorations<br>2, Any color painted, frosted, electroplating, logo laser for the finish<br>3, Special packing like shrink wrap, color gift box, white box etc<br>4, Any shape, size meet your need                                                                                                     |