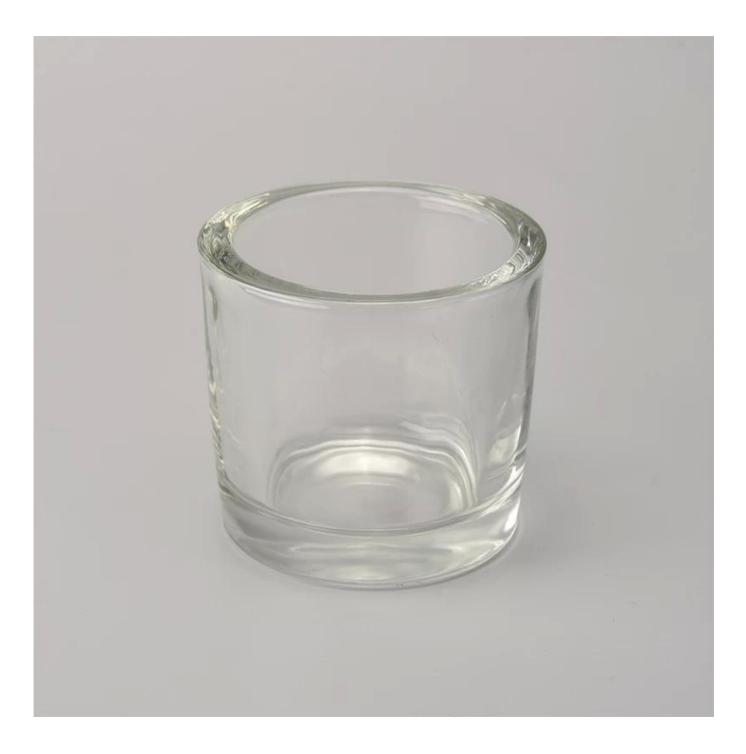

## 2.5oz thick wall glass candle holders

| Size             | SGMY18051702<br>Top dia: 65mm<br>Bottom dia:63 mm<br>Height:56mm<br>Weight:239g<br>Capacity:77ml<br>MOQ:5000PCS<br>Sample time: 7 days<br>Mass production time: 30 days after the order confirmed<br>Product capacity: 30000-100000 every month<br>Payment terms: 30% deposit by T/T in advance and the balance after showing<br>the copy of B/L |
|------------------|--------------------------------------------------------------------------------------------------------------------------------------------------------------------------------------------------------------------------------------------------------------------------------------------------------------------------------------------------|
| color            | Any color printing on glass are available                                                                                                                                                                                                                                                                                                        |
| Material         | Unique thick wall black spray color votive glass candle holder                                                                                                                                                                                                                                                                                   |
| Sample           | 7days                                                                                                                                                                                                                                                                                                                                            |
| Terms of payment | 30% deposit by T/T in advance and the balance after showing copy of L/C                                                                                                                                                                                                                                                                          |
| Certification    | ASTM Test (for candle holder)                                                                                                                                                                                                                                                                                                                    |
| For your choice  | 1, thick wall glass candle with different decorations<br>2, Any color painted, frosted, electroplating, logo laser for the finish<br>3, Special packing like shrink wrap, color gift box, white box etc<br>4, Any shape, size meet your need                                                                                                     |