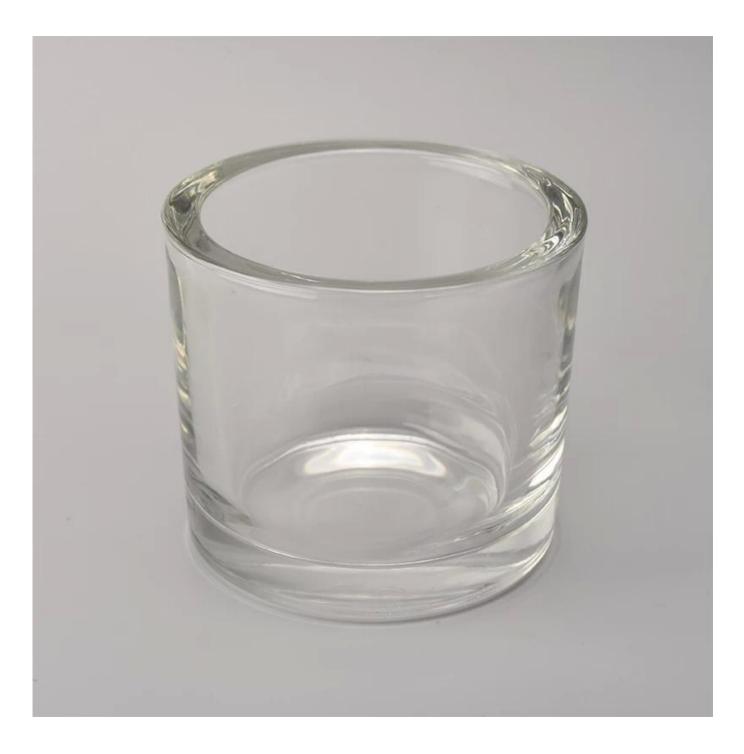

## 2.5oz thick wall glass candle holders

| Size             | SGMY18051702<br>Top dia: 65mm<br>Bottom dia:63 mm<br>Height:56mm<br>Weight:239g<br>Capacity:77ml<br>MOQ:5000PCS<br>Sample time: 7 days<br>Mass production time: 30 days after the order confirmed<br>Product capacity: 30000-100000 every month<br>Payment terms: 30% deposit by T/T in advance and the balance after showing<br>the copy of B/L |
|------------------|--------------------------------------------------------------------------------------------------------------------------------------------------------------------------------------------------------------------------------------------------------------------------------------------------------------------------------------------------|
| color            | Any color printing on glass are available                                                                                                                                                                                                                                                                                                        |
| Material         | Unique thick wall black spray color votive glass candle holder                                                                                                                                                                                                                                                                                   |
| Sample           | 7days                                                                                                                                                                                                                                                                                                                                            |
| Terms of payment | 30% deposit by T/T in advance and the balance after showing copy of L/C                                                                                                                                                                                                                                                                          |
| Certification    | ASTM Test (for candle holder)                                                                                                                                                                                                                                                                                                                    |
| For your choice  | 1, thick wall glass candle with different decorations<br>2, Any color painted, frosted, electroplating, logo laser for the finish<br>3, Special packing like shrink wrap, color gift box, white box etc<br>4, Any shape, size meet your need                                                                                                     |