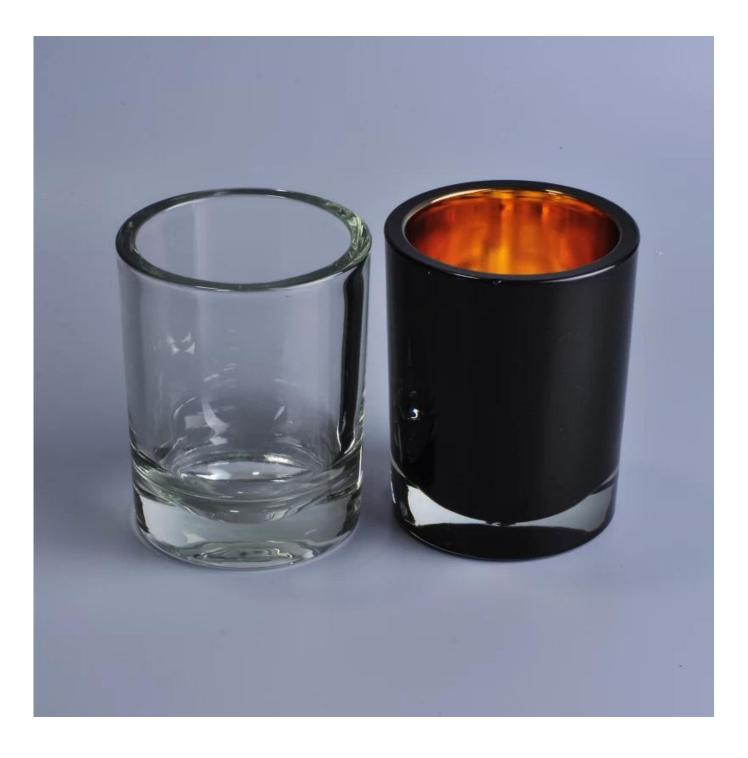

## 2.5oz thick wall glass candle holders

| Size             | SGMY18051702<br>Top dia: 65mm<br>Bottom dia:63 mm<br>Height:56mm<br>Weight:239g<br>Capacity:77ml<br>MOQ:5000PCS<br>Sample time: 7 days<br>Mass production time: 30 days after the order confirmed<br>Product capacity: 30000-100000 every month<br>Payment terms: 30% deposit by T/T in advance and the balance after showing<br>the copy of B/L |
|------------------|--------------------------------------------------------------------------------------------------------------------------------------------------------------------------------------------------------------------------------------------------------------------------------------------------------------------------------------------------|
| color            | Any color printing on glass are available                                                                                                                                                                                                                                                                                                        |
| Material         | Unique thick wall black spray color votive glass candle holder                                                                                                                                                                                                                                                                                   |
| Sample           | 7days                                                                                                                                                                                                                                                                                                                                            |
| Terms of payment | 30% deposit by T/T in advance and the balance after showing copy of L/C                                                                                                                                                                                                                                                                          |
| Certification    | ASTM Test (for candle holder)                                                                                                                                                                                                                                                                                                                    |
| For your choice  | 1, thick wall glass candle with different decorations<br>2, Any color painted, frosted, electroplating, logo laser for the finish<br>3, Special packing like shrink wrap, color gift box, white box etc<br>4, Any shape, size meet your need                                                                                                     |