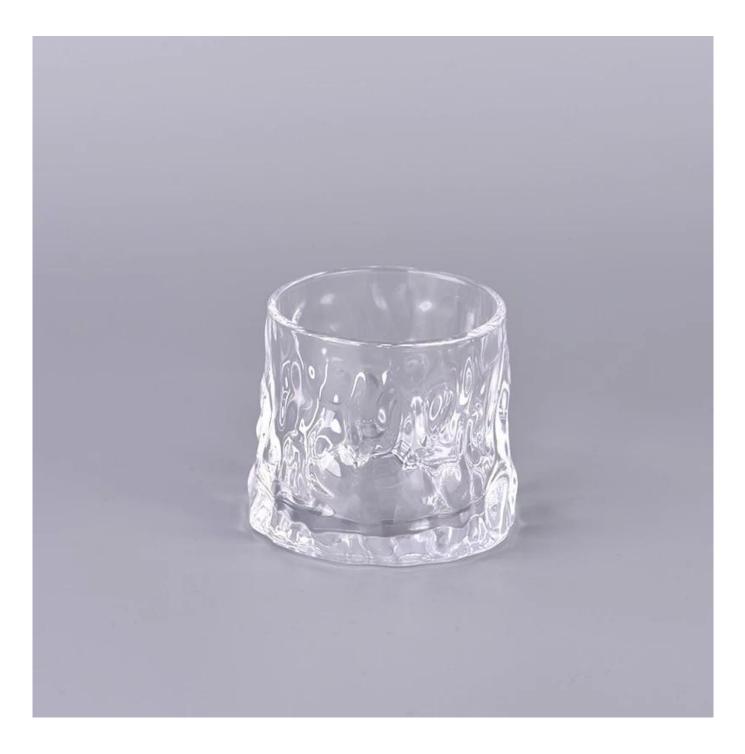

| Measure       | Item:SGQT24062503                                                                  |
|---------------|------------------------------------------------------------------------------------|
|               | Top dia: 80 mm                                                                     |
|               | Bottom dia: 93 mm                                                                  |
|               | Height: 80 mm                                                                      |
|               | Weight: 385 g                                                                      |
|               | Capacity:290 ml                                                                    |
|               | MOQ:30000pcs                                                                       |
| Packing       | Normal packing,Individual gift box, PVC box, window box, color box, white box, etc |
| Delivery time | Within 35 days after the sample and order confirmed                                |
| Payment term  | 30% deposit by T/T in advance and the balance against the copy of B/L              |
| Shipment      | By sea,by air,by Express and your shipping agent is acceptable                     |
| Usage         | Home decor,Wedding Decoration,Wedding Favors,Decoration enhancement                |
| Occasion      |                                                                                    |