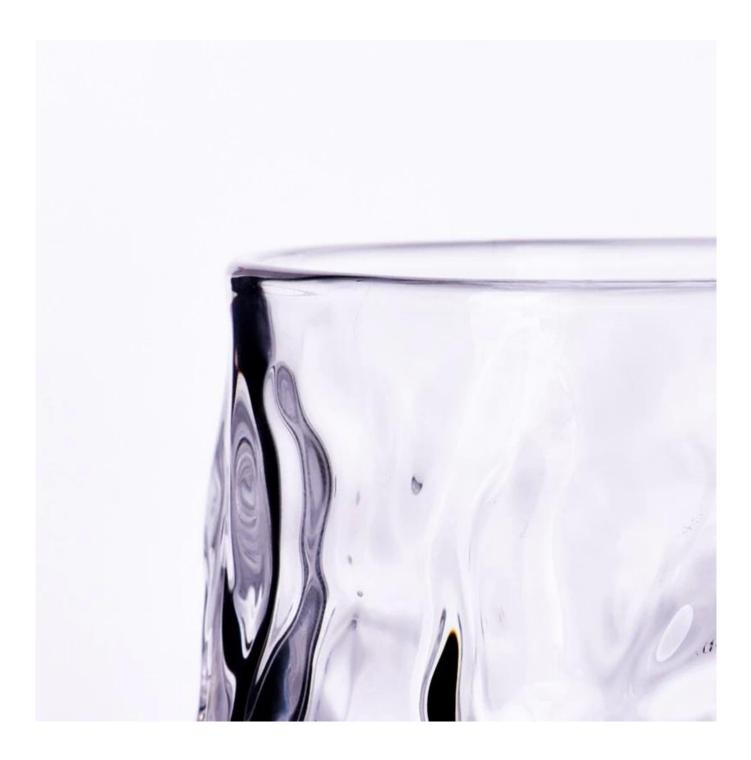

| Measure       | Item:SGQT24062503                                                                  |
|---------------|------------------------------------------------------------------------------------|
|               | Top dia: 80 mm                                                                     |
|               | Bottom dia: 93 mm                                                                  |
|               | Height: 80 mm                                                                      |
|               | Weight: 385 g                                                                      |
|               | Capacity:290 ml                                                                    |
|               | MOQ:30000pcs                                                                       |
| Packing       | Normal packing,Individual gift box, PVC box, window box, color box, white box, etc |
| Delivery time | Within 35 days after the sample and order confirmed                                |
| Payment term  | 30% deposit by T/T in advance and the balance against the copy of B/L              |
| Shipment      | By sea,by air,by Express and your shipping agent is acceptable                     |
| Usage         | Home decor,Wedding Decoration,Wedding Favors,Decoration enhancement                |
| Occasion      |                                                                                    |