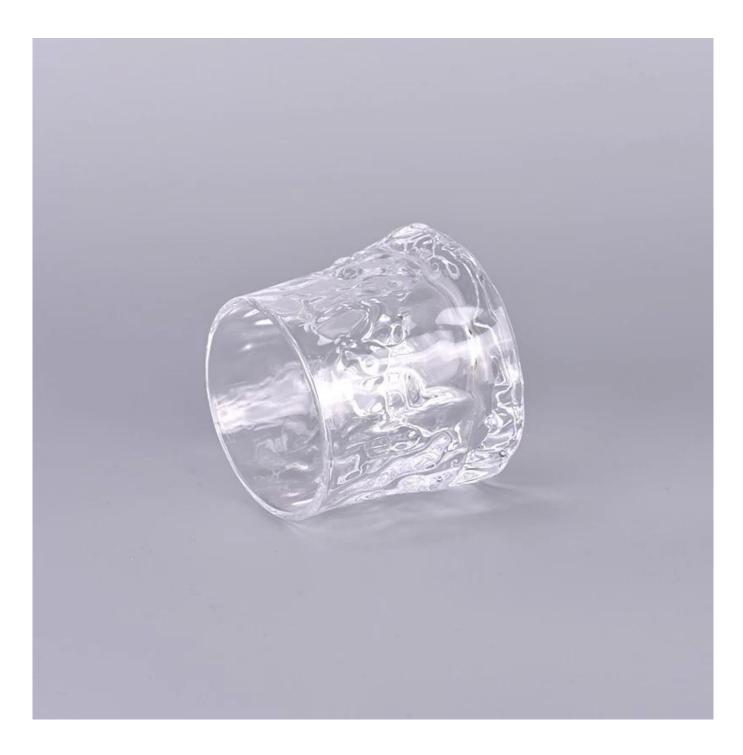

| Measure       | Item:SGQT24062503                                                                  |
|---------------|------------------------------------------------------------------------------------|
|               | Top dia: 80 mm                                                                     |
|               | Bottom dia: 93 mm                                                                  |
|               | Height: 80 mm                                                                      |
|               | Weight: 385 g                                                                      |
|               | Capacity:290 ml                                                                    |
|               | MOQ:30000pcs                                                                       |
| Packing       | Normal packing,Individual gift box, PVC box, window box, color box, white box, etc |
| Delivery time | Within 35 days after the sample and order confirmed                                |
| Payment term  | 30% deposit by T/T in advance and the balance against the copy of B/L              |
| Shipment      | By sea,by air,by Express and your shipping agent is acceptable                     |
| Usage         | Home decor,Wedding Decoration,Wedding Favors,Decoration enhancement                |
| Occasion      |                                                                                    |