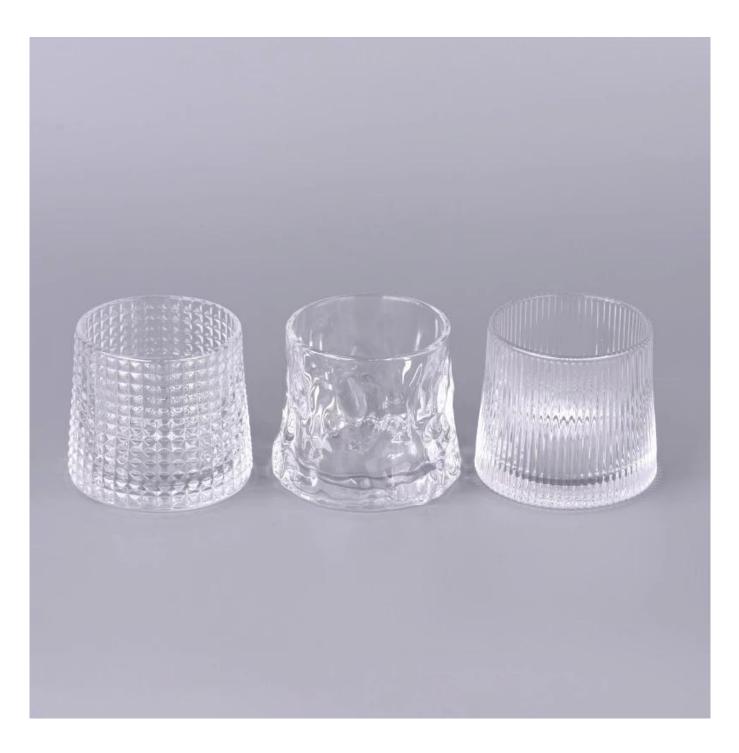

| Measure       | Item:SGQT24062503                                                                  |
|---------------|------------------------------------------------------------------------------------|
|               | Top dia: 80 mm                                                                     |
|               | Bottom dia: 93 mm                                                                  |
|               | Height: 80 mm                                                                      |
|               | Weight: 385 g                                                                      |
|               | Capacity:290 ml                                                                    |
|               | MOQ:30000pcs                                                                       |
| Packing       | Normal packing,Individual gift box, PVC box, window box, color box, white box, etc |
| Delivery time | Within 35 days after the sample and order confirmed                                |
| Payment term  | 30% deposit by T/T in advance and the balance against the copy of B/L              |
| Shipment      | By sea,by air,by Express and your shipping agent is acceptable                     |
| Usage         | Home decor,Wedding Decoration,Wedding Favors,Decoration enhancement                |
| Occasion      |                                                                                    |