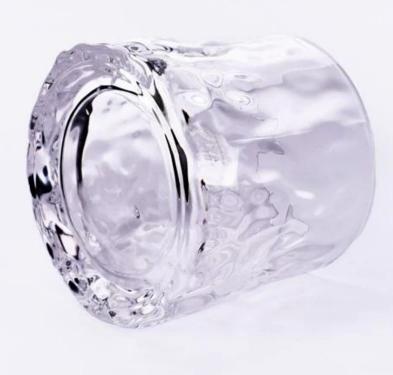

| Measure       | Item:SGQT24062503                                                                  |
|---------------|------------------------------------------------------------------------------------|
|               | Top dia: 80 mm                                                                     |
|               | Bottom dia: 93 mm                                                                  |
|               | Height: 80 mm                                                                      |
|               | Weight: 385 g                                                                      |
|               | Capacity:290 ml                                                                    |
|               | MOQ:30000pcs                                                                       |
| Packing       | Normal packing,Individual gift box, PVC box, window box, color box, white box, etc |
| Delivery time | Within 35 days after the sample and order confirmed                                |
| Payment term  | 30% deposit by T/T in advance and the balance against the copy of B/L              |
| Shipment      | By sea,by air,by Express and your shipping agent is acceptable                     |
| Usage         | Home decor,Wedding Decoration,Wedding Favors,Decoration enhancement                |
| Occasion      |                                                                                    |