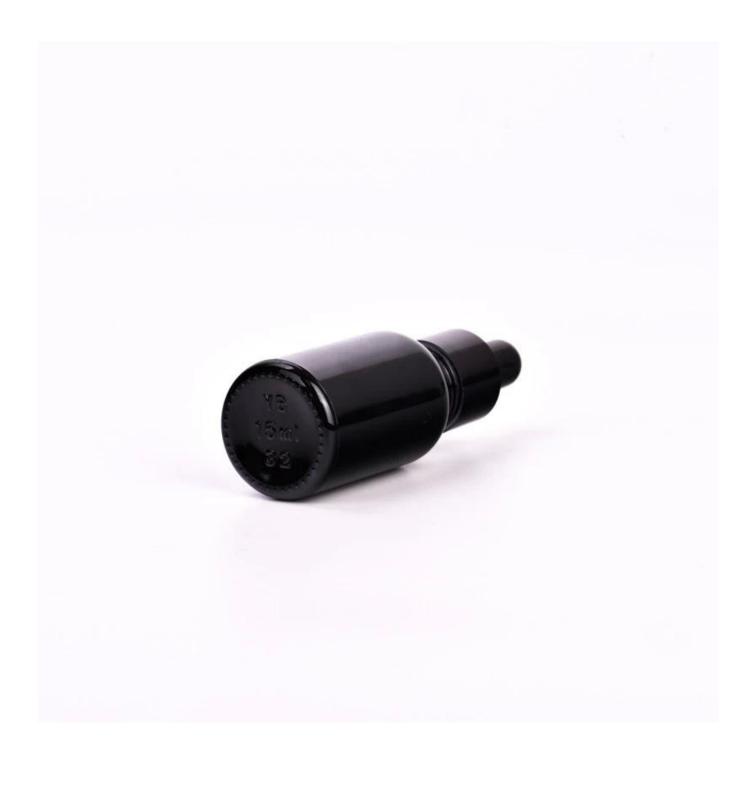

| Sample time         | 1. 5 days if there is a shape and size of the glass 2. 15 days, if you need new shapes and glass size                                       |
|---------------------|---------------------------------------------------------------------------------------------------------------------------------------------|
| To measure          | Item number:SGYM23050613  Jar  Top dia:16 mm  Bottom dia: 29 mm  Height: 66 mm  Weight: 32 g  Capacity:15 ml  Lid  Dia:21 mm  Height: 35 mm |
| Packaging           | Normal packaging, single gift box, pvc box, window box, color box, white box, etc.                                                          |
| Delivery time       | Within 35 days from the confirmation of the sample and the order                                                                            |
| Payment term        | 30% deposit by T/T in advance and the balance with respect to the copy of B/L                                                               |
| Shipping            | By sea, by air, by Express and your shipping agent is acceptable                                                                            |
| Opportunity for use | Home furnishings, wedding decoration, favors, improvement of decoration                                                                     |