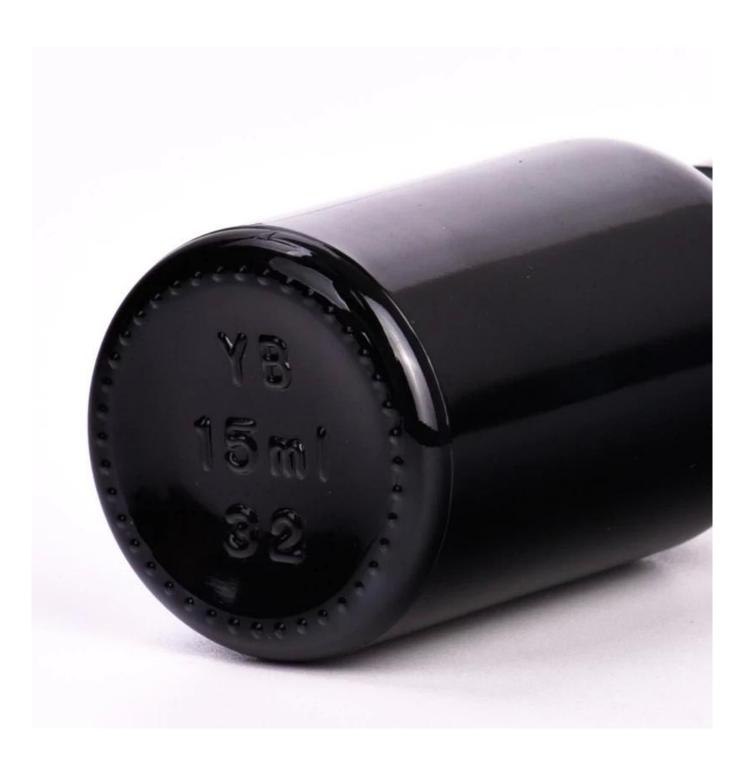

| Sample time         | 1. 5 days if there is a shape and size of the glass 2. 15 days, if you need new shapes and glass size                                       |
|---------------------|---------------------------------------------------------------------------------------------------------------------------------------------|
| To measure          | Item number:SGYM23050613  Jar  Top dia:16 mm  Bottom dia: 29 mm  Height: 66 mm  Weight: 32 g  Capacity:15 ml  Lid  Dia:21 mm  Height: 35 mm |
| Packaging           | Normal packaging, single gift box, pvc box, window box, color box, white box, etc.                                                          |
| Delivery time       | Within 35 days from the confirmation of the sample and the order                                                                            |
| Payment term        | 30% deposit by T/T in advance and the balance with respect to the copy of B/L                                                               |
| Shipping            | By sea, by air, by Express and your shipping agent is acceptable                                                                            |
| Opportunity for use | Home furnishings, wedding decoration, favors, improvement of decoration                                                                     |