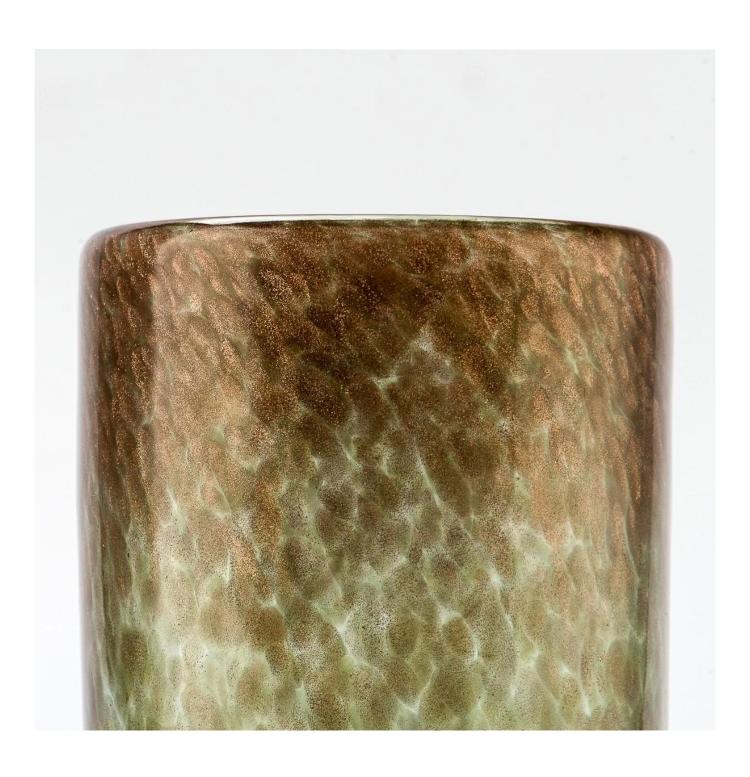

| Measure           | m:SGHT24112004 Top dia: 83 mm Bottom dia: 79 mm Height: 106 mm Weight: 361 g Capacity: 369 ml MOQ: 5000 PCS |
|-------------------|-------------------------------------------------------------------------------------------------------------|
| Packing           | Normal packing,Individual gift box, PVC box, window box, color box, white box, etc                          |
| Delivery time     | Within 35 days after the sample and order confirmed                                                         |
| Payment term      | 30% deposit by T/T in advance and the balance against the copy of B/L                                       |
| Shipment          | By sea,by air,by Express and your shipping agent is acceptable                                              |
| Usage<br>Occasion | Home decor, Wedding Decoration, Wedding Favors, Decoration enhancement                                      |