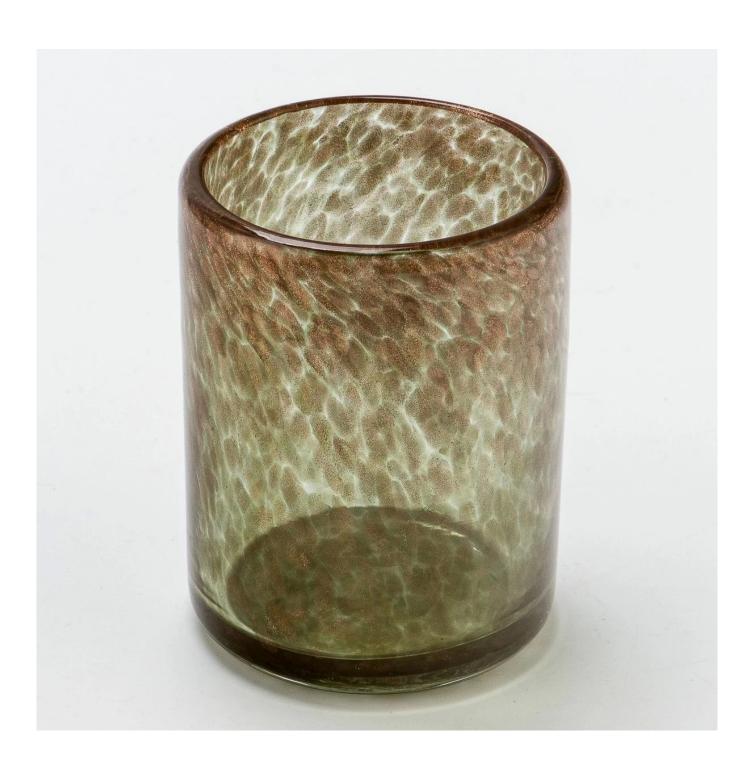

| Measure           | m:SGHT24112004 Top dia: 83 mm Bottom dia: 79 mm Height: 106 mm Weight: 361 g Capacity: 369 ml MOQ: 5000 PCS |
|-------------------|-------------------------------------------------------------------------------------------------------------|
| Packing           | Normal packing,Individual gift box, PVC box, window box, color box, white box, etc                          |
| Delivery time     | Within 35 days after the sample and order confirmed                                                         |
| Payment term      | 30% deposit by T/T in advance and the balance against the copy of B/L                                       |
| Shipment          | By sea,by air,by Express and your shipping agent is acceptable                                              |
| Usage<br>Occasion | Home decor, Wedding Decoration, Wedding Favors, Decoration enhancement                                      |