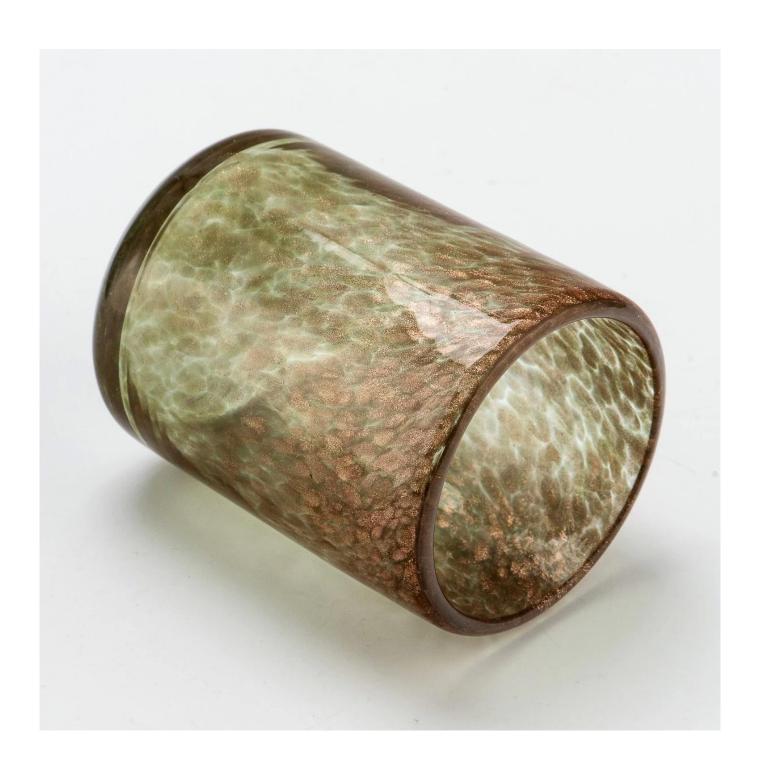

| Measure           | m:SGHT24112004 Top dia: 83 mm Bottom dia: 79 mm Height: 106 mm Weight: 361 g Capacity: 369 ml MOQ: 5000 PCS |
|-------------------|-------------------------------------------------------------------------------------------------------------|
| Packing           | Normal packing,Individual gift box, PVC box, window box, color box, white box, etc                          |
| Delivery time     | Within 35 days after the sample and order confirmed                                                         |
| Payment term      | 30% deposit by T/T in advance and the balance against the copy of B/L                                       |
| Shipment          | By sea,by air,by Express and your shipping agent is acceptable                                              |
| Usage<br>Occasion | Home decor, Wedding Decoration, Wedding Favors, Decoration enhancement                                      |