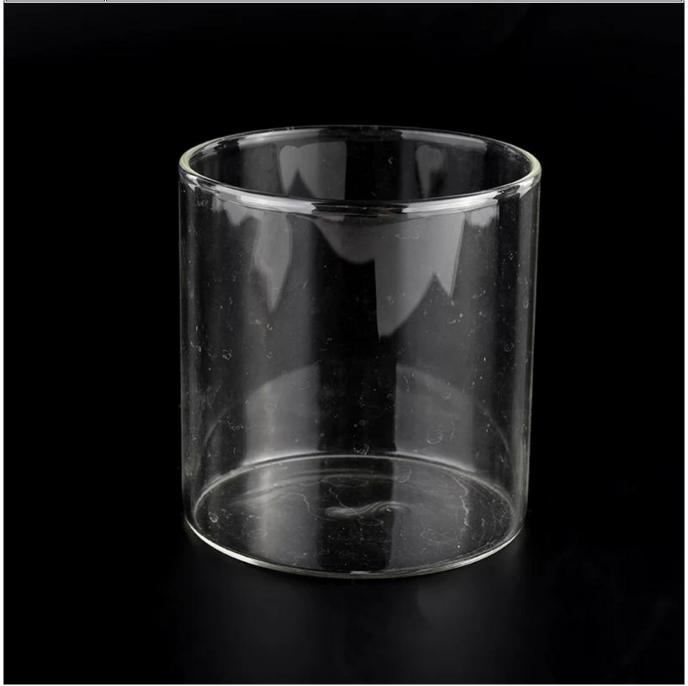

## 12oz borosilicate clear jar single wall glass candle holder supplier

Sunny Glasswares not only places OEM / ODM orders, but also helps many brands to start with product concepts.

| Measure           | Item:SGZX22040802 Top dia:80mm Bottom dia[80mm Height[84mm                         |
|-------------------|------------------------------------------------------------------------------------|
|                   | Weight[]104g<br>Capacity:354ml                                                     |
| Packing           | Normal packing,Individual gift box, PVC box, window box, color box, white box, etc |
| Delivery time     | Within 35 days after the sample and order confirmed                                |
| Payment term      | 30% deposit by T/T in advance and the balance against the copy of B/L              |
| Shipment          | By sea,by air,by Express and your shipping agent is acceptable                     |
| Usage<br>Occasion | Home decor,Wedding Decoration,Wedding Favors,Decoration enhancement                |