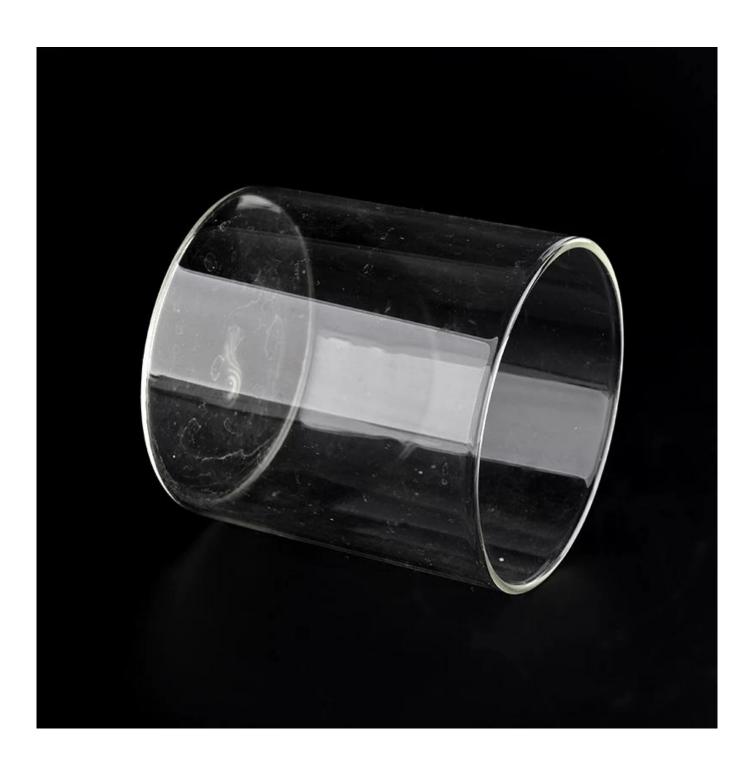

## 12oz borosilicate clear jar single wall glass candle holder supplier

Sunny Glasswares not only places OEM / ODM orders, but also helps many brands to start with product concepts.

| Measure           | Item:SGZX22040802 Top dia:80mm Bottom dia[80mm Height[84mm                         |
|-------------------|------------------------------------------------------------------------------------|
|                   | Weight[]104g<br>Capacity:354ml                                                     |
| Packing           | Normal packing,Individual gift box, PVC box, window box, color box, white box, etc |
| Delivery time     | Within 35 days after the sample and order confirmed                                |
| Payment term      | 30% deposit by T/T in advance and the balance against the copy of B/L              |
| Shipment          | By sea,by air,by Express and your shipping agent is acceptable                     |
| Usage<br>Occasion | Home decor,Wedding Decoration,Wedding Favors,Decoration enhancement                |