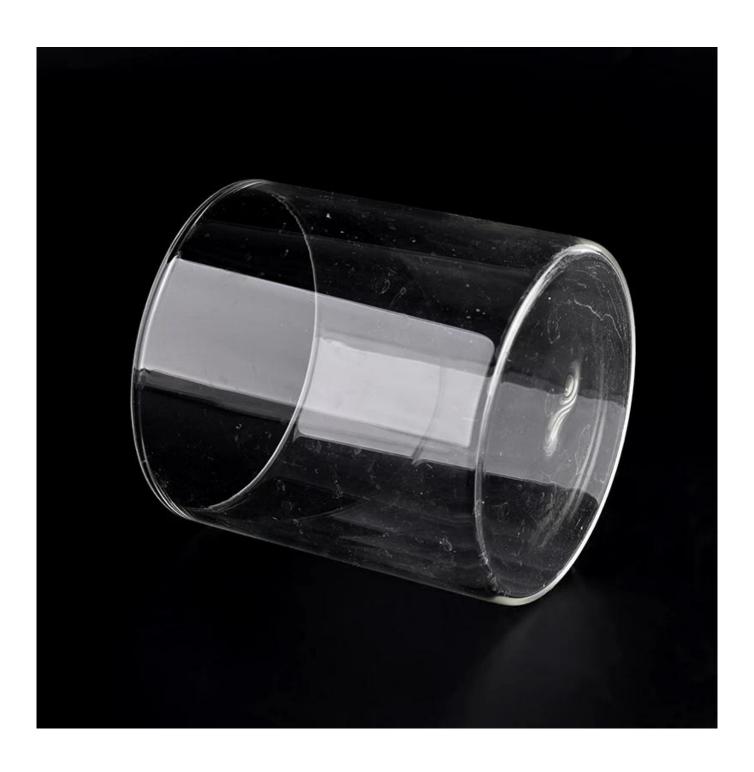

## 12oz borosilicate clear jar single wall glass candle holder supplier

Sunny Glasswares not only places OEM / ODM orders, but also helps many brands to start with product concepts.

| Measure           | Item:SGZX22040802 Top dia:80mm Bottom dia[80mm Height[84mm                         |
|-------------------|------------------------------------------------------------------------------------|
|                   | Weight[]104g<br>Capacity:354ml                                                     |
| Packing           | Normal packing,Individual gift box, PVC box, window box, color box, white box, etc |
| Delivery time     | Within 35 days after the sample and order confirmed                                |
| Payment term      | 30% deposit by T/T in advance and the balance against the copy of B/L              |
| Shipment          | By sea,by air,by Express and your shipping agent is acceptable                     |
| Usage<br>Occasion | Home decor,Wedding Decoration,Wedding Favors,Decoration enhancement                |