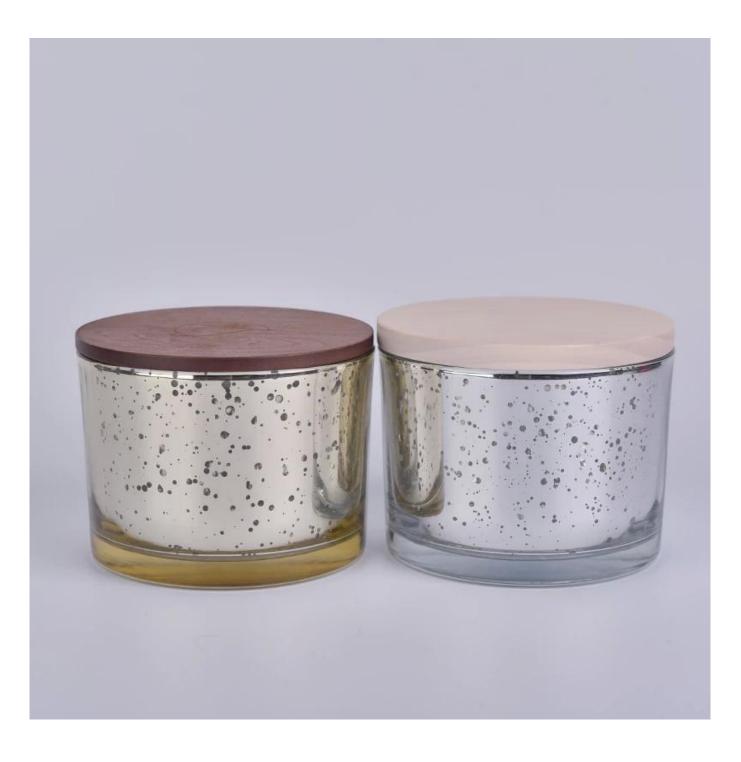

# 12 oz glass candle container with wood lid

| Element name     | 12 oz glass candle container with wood lid                                                                                                                                                              |
|------------------|---------------------------------------------------------------------------------------------------------------------------------------------------------------------------------------------------------|
| Object number.   | SGLYP17042402                                                                                                                                                                                           |
| Cut it           | No .: SG11080CCL<br>Capacity: 400 ml / 12 oz<br>Upper diameter: 110 mm<br>Lower diameter: 105mm<br>Height: 80mm                                                                                         |
| Capacity         | 10oz 14oz 16oz etc. It's available                                                                                                                                                                      |
| Sampling time    | <ul><li>1.5 days if the shape and size of the products exist</li><li>2.15 days if you need new shape and size of the products</li></ul>                                                                 |
| Packaging        | 24pcs / 36pcs / 48pcs regular safety packing and so on For export carton with egg divider                                                                                                               |
| MOQ              | 3000pcs                                                                                                                                                                                                 |
| Delivery time    | Within 35 days after the order confirmed                                                                                                                                                                |
| Payment terms    | 30% deposit by T / T in advance, the balance after showing the copy of B / L $$                                                                                                                         |
| Product features | <ol> <li>High quality and competitive prices</li> <li>Testing FDA, SGS, LFGB etc.</li> <li>Eco Friendly</li> <li>It is widely aimed at Wedding, party, home, bars etc.</li> <li>Machine made</li> </ol> |