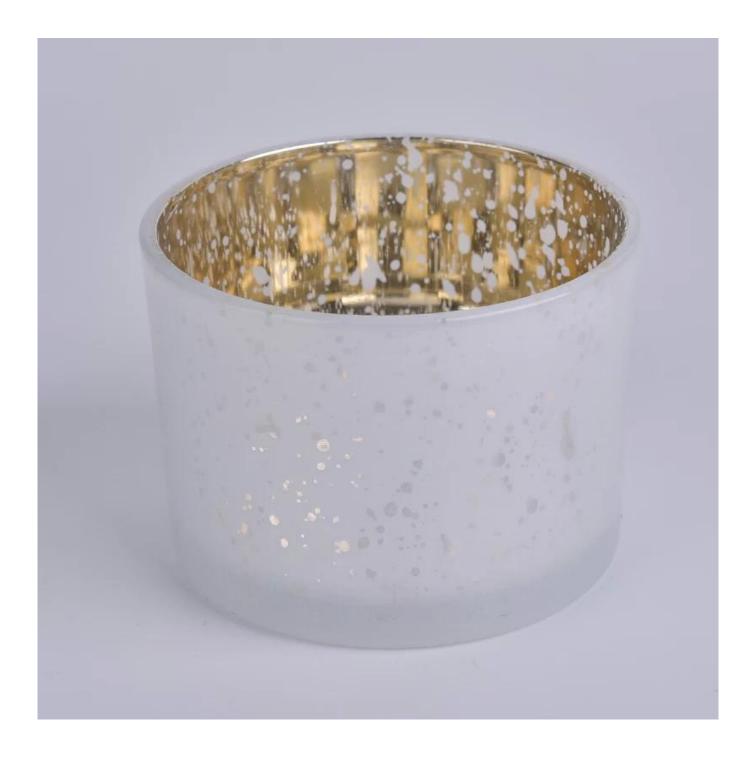

# 12 oz glass candle container with wood lid

| Element name     | 12 oz glass candle container with wood lid                                                                                                                                                              |
|------------------|---------------------------------------------------------------------------------------------------------------------------------------------------------------------------------------------------------|
| Object number.   | SGLYP17042402                                                                                                                                                                                           |
| Cut it           | No .: SG11080CCL<br>Capacity: 400 ml / 12 oz<br>Upper diameter: 110 mm<br>Lower diameter: 105mm<br>Height: 80mm                                                                                         |
| Capacity         | 10oz 14oz 16oz etc. It's available                                                                                                                                                                      |
| Sampling time    | <ul><li>1.5 days if the shape and size of the products exist</li><li>2.15 days if you need new shape and size of the products</li></ul>                                                                 |
| Packaging        | 24pcs / 36pcs / 48pcs regular safety packing and so on For export carton with egg divider                                                                                                               |
| MOQ              | 3000pcs                                                                                                                                                                                                 |
| Delivery time    | Within 35 days after the order confirmed                                                                                                                                                                |
| Payment terms    | 30% deposit by T / T in advance, the balance after showing the copy of B / L $$                                                                                                                         |
| Product features | <ol> <li>High quality and competitive prices</li> <li>Testing FDA, SGS, LFGB etc.</li> <li>Eco Friendly</li> <li>It is widely aimed at Wedding, party, home, bars etc.</li> <li>Machine made</li> </ol> |