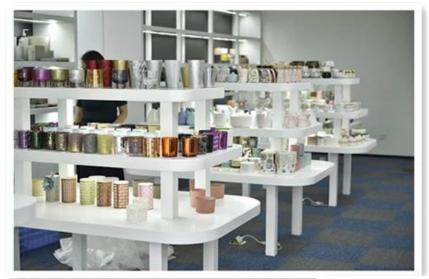

# 12 oz glass candle container with wood lid

| Element name     | 12 oz glass candle container with wood lid                                                                                                                                                              |
|------------------|---------------------------------------------------------------------------------------------------------------------------------------------------------------------------------------------------------|
| Object number.   | SGLYP17042402                                                                                                                                                                                           |
| Cut it           | No .: SG11080CCL<br>Capacity: 400 ml / 12 oz<br>Upper diameter: 110 mm<br>Lower diameter: 105mm<br>Height: 80mm                                                                                         |
| Capacity         | 10oz 14oz 16oz etc. It's available                                                                                                                                                                      |
| Sampling time    | <ul><li>1.5 days if the shape and size of the products exist</li><li>2.15 days if you need new shape and size of the products</li></ul>                                                                 |
| Packaging        | 24pcs / 36pcs / 48pcs regular safety packing and so on For export carton with egg divider                                                                                                               |
| MOQ              | 3000pcs                                                                                                                                                                                                 |
| Delivery time    | Within 35 days after the order confirmed                                                                                                                                                                |
| Payment terms    | 30% deposit by T / T in advance, the balance after showing the copy of B / L $$                                                                                                                         |
| Product features | <ol> <li>High quality and competitive prices</li> <li>Testing FDA, SGS, LFGB etc.</li> <li>Eco Friendly</li> <li>It is widely aimed at Wedding, party, home, bars etc.</li> <li>Machine made</li> </ol> |