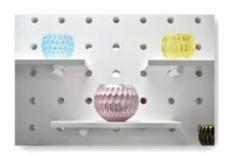

# 12 oz glass candle container with wood lid

| Element name     | 12 oz glass candle container with wood lid                                                                                                                                                              |
|------------------|---------------------------------------------------------------------------------------------------------------------------------------------------------------------------------------------------------|
| Object number.   | SGLYP17042402                                                                                                                                                                                           |
| Cut it           | No .: SG11080CCL<br>Capacity: 400 ml / 12 oz<br>Upper diameter: 110 mm<br>Lower diameter: 105mm<br>Height: 80mm                                                                                         |
| Capacity         | 10oz 14oz 16oz etc. It's available                                                                                                                                                                      |
| Sampling time    | <ul><li>1.5 days if the shape and size of the products exist</li><li>2.15 days if you need new shape and size of the products</li></ul>                                                                 |
| Packaging        | 24pcs / 36pcs / 48pcs regular safety packing and so on For export carton with egg divider                                                                                                               |
| MOQ              | 3000pcs                                                                                                                                                                                                 |
| Delivery time    | Within 35 days after the order confirmed                                                                                                                                                                |
| Payment terms    | 30% deposit by T / T in advance, the balance after showing the copy of B / L $$                                                                                                                         |
| Product features | <ol> <li>High quality and competitive prices</li> <li>Testing FDA, SGS, LFGB etc.</li> <li>Eco Friendly</li> <li>It is widely aimed at Wedding, party, home, bars etc.</li> <li>Machine made</li> </ol> |