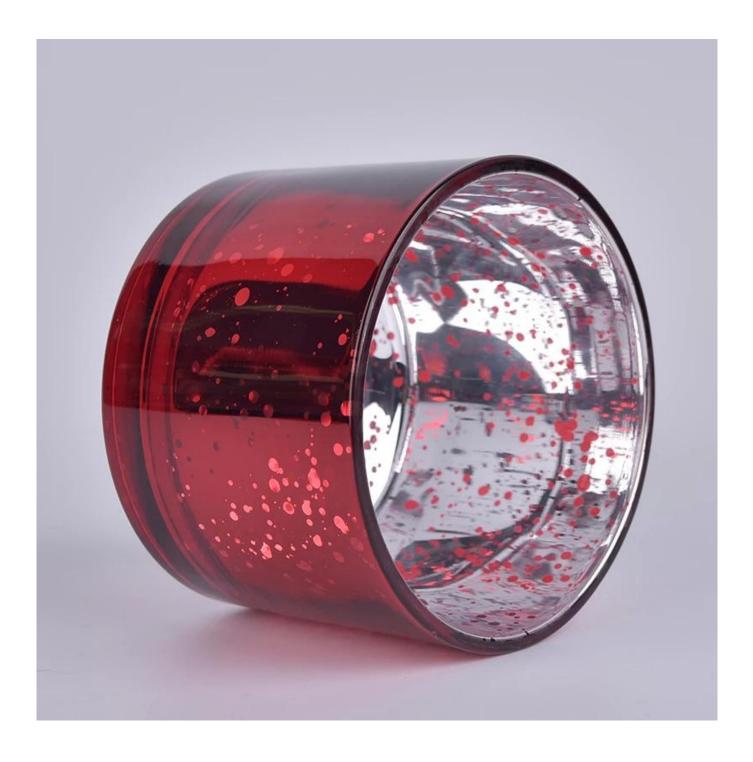

# 12 oz glass candle container with wood lid

| Element name     | 12 oz glass candle container with wood lid                                                                                                                                                              |
|------------------|---------------------------------------------------------------------------------------------------------------------------------------------------------------------------------------------------------|
| Object number.   | SGLYP17042402                                                                                                                                                                                           |
| Cut it           | No .: SG11080CCL<br>Capacity: 400 ml / 12 oz<br>Upper diameter: 110 mm<br>Lower diameter: 105mm<br>Height: 80mm                                                                                         |
| Capacity         | 10oz 14oz 16oz etc. It's available                                                                                                                                                                      |
| Sampling time    | <ul><li>1.5 days if the shape and size of the products exist</li><li>2.15 days if you need new shape and size of the products</li></ul>                                                                 |
| Packaging        | 24pcs / 36pcs / 48pcs regular safety packing and so on For export carton with egg divider                                                                                                               |
| MOQ              | 3000pcs                                                                                                                                                                                                 |
| Delivery time    | Within 35 days after the order confirmed                                                                                                                                                                |
| Payment terms    | 30% deposit by T / T in advance, the balance after showing the copy of B / L $$                                                                                                                         |
| Product features | <ol> <li>High quality and competitive prices</li> <li>Testing FDA, SGS, LFGB etc.</li> <li>Eco Friendly</li> <li>It is widely aimed at Wedding, party, home, bars etc.</li> <li>Machine made</li> </ol> |