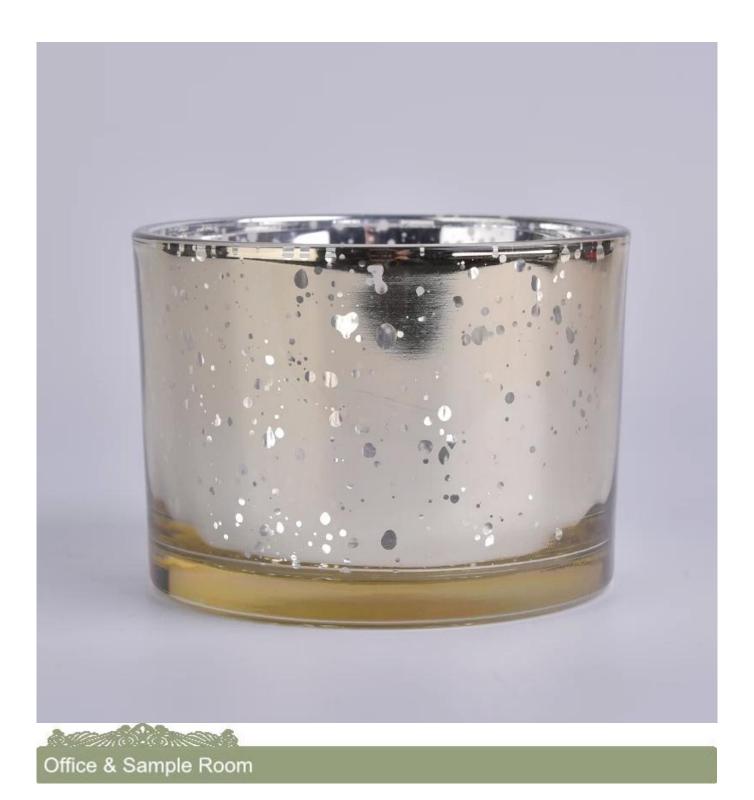

# 12 oz glass candle container with wood lid

| Element name     | 12 oz glass candle container with wood lid                                                                                                                                                              |
|------------------|---------------------------------------------------------------------------------------------------------------------------------------------------------------------------------------------------------|
| Object number.   | SGLYP17042402                                                                                                                                                                                           |
| Cut it           | No .: SG11080CCL<br>Capacity: 400 ml / 12 oz<br>Upper diameter: 110 mm<br>Lower diameter: 105mm<br>Height: 80mm                                                                                         |
| Capacity         | 10oz 14oz 16oz etc. It's available                                                                                                                                                                      |
| Sampling time    | <ul><li>1.5 days if the shape and size of the products exist</li><li>2.15 days if you need new shape and size of the products</li></ul>                                                                 |
| Packaging        | 24pcs / 36pcs / 48pcs regular safety packing and so on For export carton with egg divider                                                                                                               |
| MOQ              | 3000pcs                                                                                                                                                                                                 |
| Delivery time    | Within 35 days after the order confirmed                                                                                                                                                                |
| Payment terms    | 30% deposit by T / T in advance, the balance after showing the copy of B / L $$                                                                                                                         |
| Product features | <ol> <li>High quality and competitive prices</li> <li>Testing FDA, SGS, LFGB etc.</li> <li>Eco Friendly</li> <li>It is widely aimed at Wedding, party, home, bars etc.</li> <li>Machine made</li> </ol> |