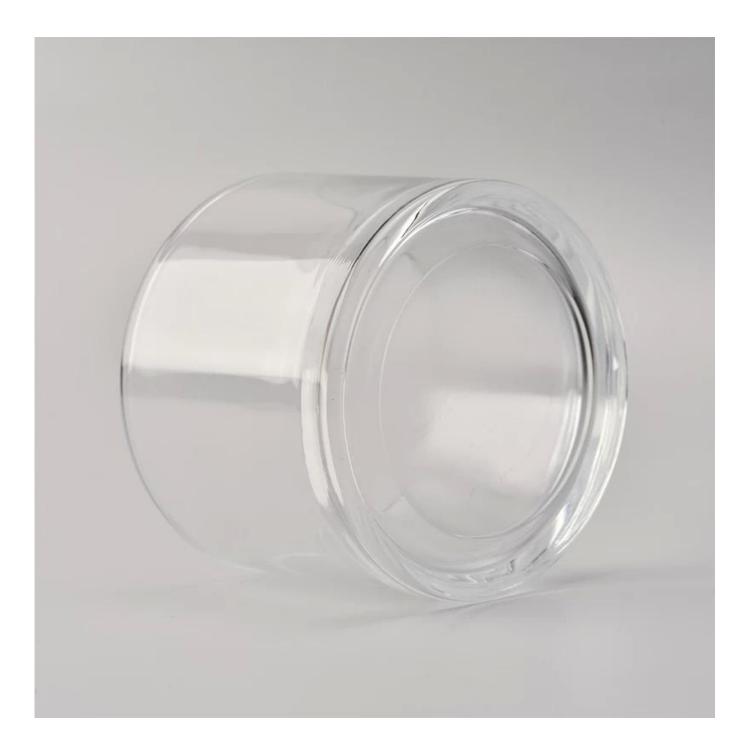

## **10oz filling 2 wick glass candle holder wholesale**

| All the second   |                                                                                                                                                                                                                           |
|------------------|---------------------------------------------------------------------------------------------------------------------------------------------------------------------------------------------------------------------------|
| Product Details  |                                                                                                                                                                                                                           |
| Itme No          | SGMY18051706                                                                                                                                                                                                              |
| Size             | Top dia:100mm<br>Bottom dia:95mm<br>Height:75mm<br>Weight: 336g<br>Capacity: 386ml                                                                                                                                        |
| color            | Any color printing on glass are available                                                                                                                                                                                 |
| Material         | Highwhite Glass                                                                                                                                                                                                           |
| Sample           | 7days                                                                                                                                                                                                                     |
| Terms of payment | 30% deposit by T/T in advance and the balance after showing copy of L/C                                                                                                                                                   |
| Certification    | ASTM Test (for candle holder)                                                                                                                                                                                             |
| For your choice  | 1, Any logo printing on glass body<br>2, Any color painted, frosted, electroplating, logo laser for the finish<br>3, Special packing like shrink wrap, color gift box, white box etc<br>4, Any shape, size meet your need |