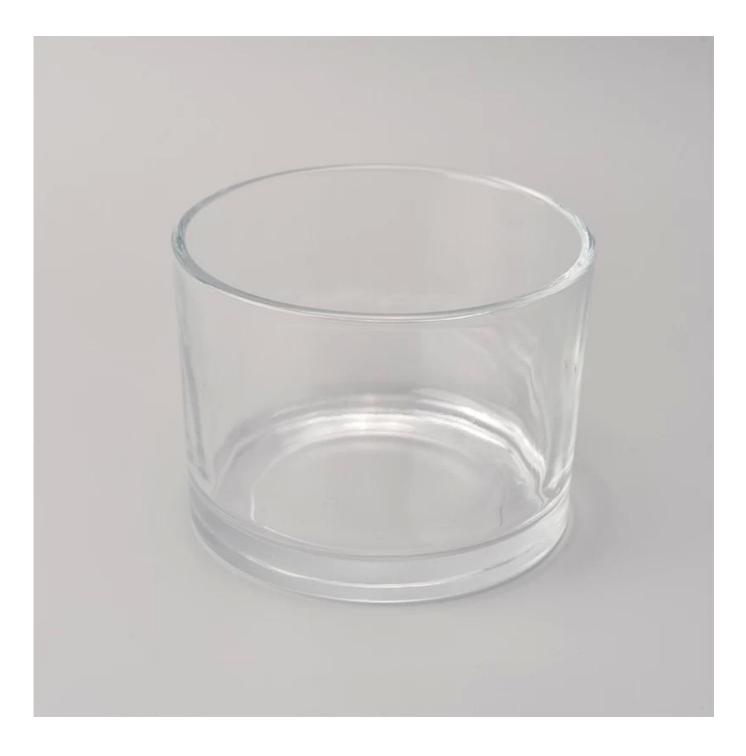

## **10oz filling 2 wick glass candle holder wholesale**

| All the second   |                                                                                                                                                                                                                           |
|------------------|---------------------------------------------------------------------------------------------------------------------------------------------------------------------------------------------------------------------------|
| Product Details  |                                                                                                                                                                                                                           |
| Itme No          | SGMY18051706                                                                                                                                                                                                              |
| Size             | Top dia:100mm<br>Bottom dia:95mm<br>Height:75mm<br>Weight: 336g<br>Capacity: 386ml                                                                                                                                        |
| color            | Any color printing on glass are available                                                                                                                                                                                 |
| Material         | Highwhite Glass                                                                                                                                                                                                           |
| Sample           | 7days                                                                                                                                                                                                                     |
| Terms of payment | 30% deposit by T/T in advance and the balance after showing copy of L/C                                                                                                                                                   |
| Certification    | ASTM Test (for candle holder)                                                                                                                                                                                             |
| For your choice  | 1, Any logo printing on glass body<br>2, Any color painted, frosted, electroplating, logo laser for the finish<br>3, Special packing like shrink wrap, color gift box, white box etc<br>4, Any shape, size meet your need |