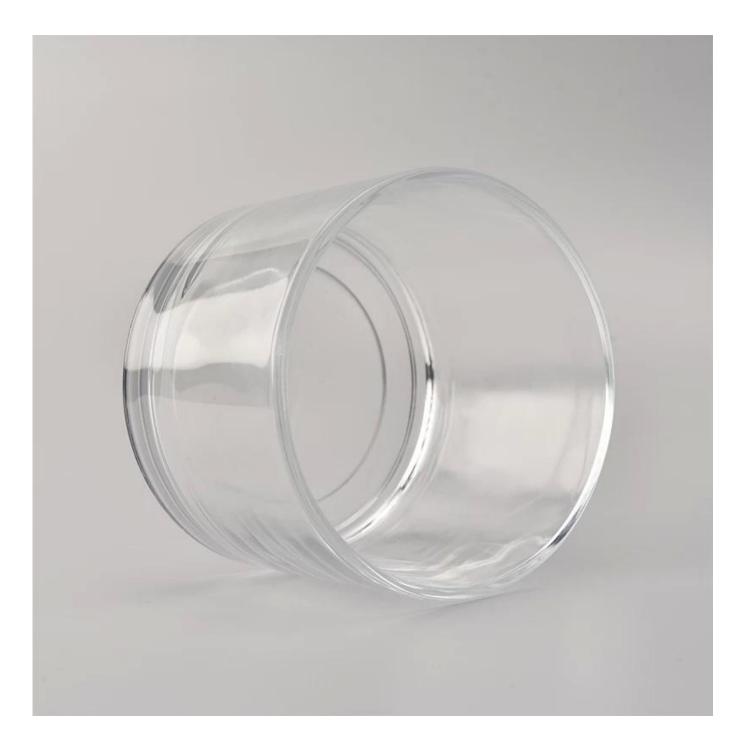

## **10oz filling 2 wick glass candle holder wholesale**

| All the second   |                                                                                                                                                                                                                           |
|------------------|---------------------------------------------------------------------------------------------------------------------------------------------------------------------------------------------------------------------------|
| Product Details  |                                                                                                                                                                                                                           |
| Itme No          | SGMY18051706                                                                                                                                                                                                              |
| Size             | Top dia:100mm<br>Bottom dia:95mm<br>Height:75mm<br>Weight: 336g<br>Capacity: 386ml                                                                                                                                        |
| color            | Any color printing on glass are available                                                                                                                                                                                 |
| Material         | Highwhite Glass                                                                                                                                                                                                           |
| Sample           | 7days                                                                                                                                                                                                                     |
| Terms of payment | 30% deposit by T/T in advance and the balance after showing copy of L/C                                                                                                                                                   |
| Certification    | ASTM Test (for candle holder)                                                                                                                                                                                             |
| For your choice  | 1, Any logo printing on glass body<br>2, Any color painted, frosted, electroplating, logo laser for the finish<br>3, Special packing like shrink wrap, color gift box, white box etc<br>4, Any shape, size meet your need |