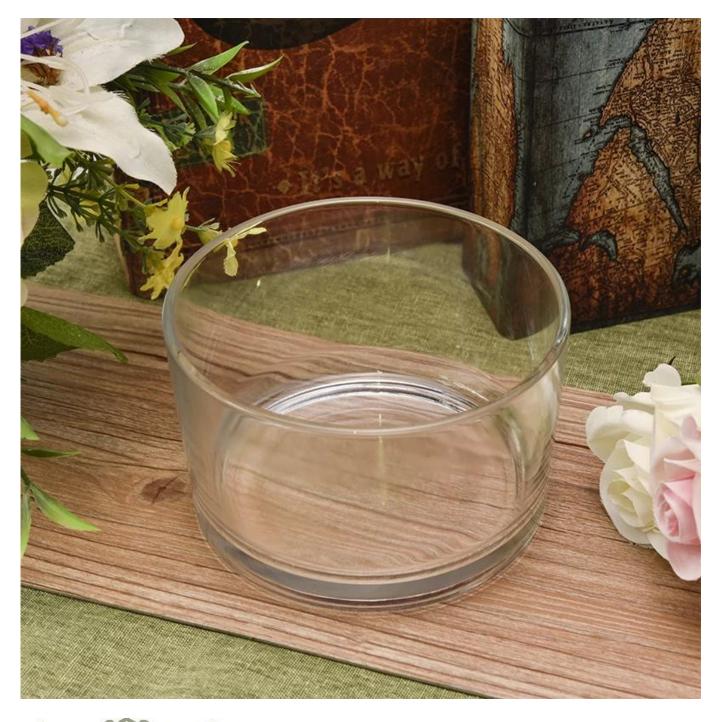

## **10oz filling 2 wick glass candle holder wholesale**

| All the second   |                                                                                                                                                                                                                           |
|------------------|---------------------------------------------------------------------------------------------------------------------------------------------------------------------------------------------------------------------------|
| Product Details  |                                                                                                                                                                                                                           |
| Itme No          | SGMY18051706                                                                                                                                                                                                              |
| Size             | Top dia:100mm<br>Bottom dia:95mm<br>Height:75mm<br>Weight: 336g<br>Capacity: 386ml                                                                                                                                        |
| color            | Any color printing on glass are available                                                                                                                                                                                 |
| Material         | Highwhite Glass                                                                                                                                                                                                           |
| Sample           | 7days                                                                                                                                                                                                                     |
| Terms of payment | 30% deposit by T/T in advance and the balance after showing copy of L/C                                                                                                                                                   |
| Certification    | ASTM Test (for candle holder)                                                                                                                                                                                             |
| For your choice  | 1, Any logo printing on glass body<br>2, Any color painted, frosted, electroplating, logo laser for the finish<br>3, Special packing like shrink wrap, color gift box, white box etc<br>4, Any shape, size meet your need |