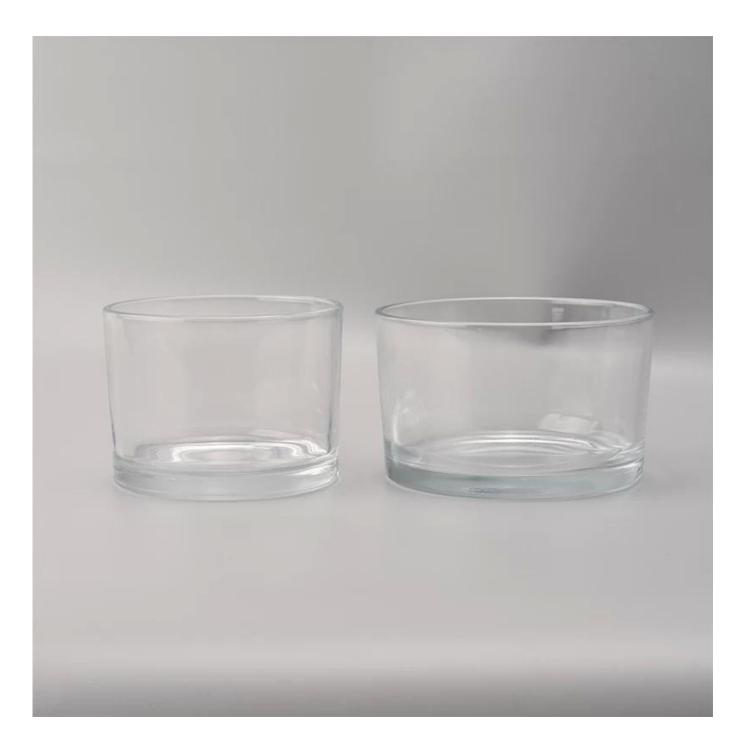

## **10oz filling 2 wick glass candle holder wholesale**

| All the second   |                                                                                                                                                                                                                           |
|------------------|---------------------------------------------------------------------------------------------------------------------------------------------------------------------------------------------------------------------------|
| Product Details  |                                                                                                                                                                                                                           |
| Itme No          | SGMY18051706                                                                                                                                                                                                              |
| Size             | Top dia:100mm<br>Bottom dia:95mm<br>Height:75mm<br>Weight: 336g<br>Capacity: 386ml                                                                                                                                        |
| color            | Any color printing on glass are available                                                                                                                                                                                 |
| Material         | Highwhite Glass                                                                                                                                                                                                           |
| Sample           | 7days                                                                                                                                                                                                                     |
| Terms of payment | 30% deposit by T/T in advance and the balance after showing copy of L/C                                                                                                                                                   |
| Certification    | ASTM Test (for candle holder)                                                                                                                                                                                             |
| For your choice  | 1, Any logo printing on glass body<br>2, Any color painted, frosted, electroplating, logo laser for the finish<br>3, Special packing like shrink wrap, color gift box, white box etc<br>4, Any shape, size meet your need |