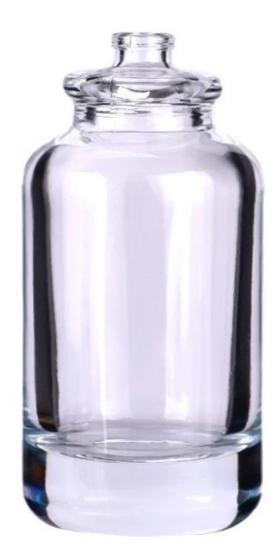

### 100ml round glass perfume bottle with crimp top

Sunny Glasswares not only places OEM / ODM orders, but also helps many brands to start with product concepts.

# Why choose Sunny.

| product name | 100ml round glass perfume bottle with crimp top                                                             |
|--------------|-------------------------------------------------------------------------------------------------------------|
|              | 1. 5 days if there is glass shape and size                                                                  |
|              | 2. 15 days, if you need new shapes and sizes glass                                                          |
| Measure      | em:SGYX24071901<br>Top dia: 15mm<br>Bottom dia: 56 mm<br>Height: 113 mm<br>Weight: 286g<br>Capacity: 110 ml |
| Packing      | Normal packing,Individual gift box, PVC box, window box, color box, white box, etc                          |