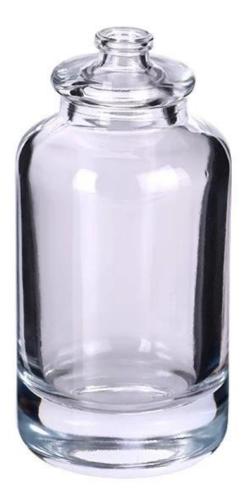

### 100ml round glass perfume bottle with crimp top

Sunny Glasswares not only places OEM / ODM orders, but also helps many brands to start with product concepts.

# Why choose Sunny.

| product name | 100ml round glass perfume bottle with crimp top                                                             |
|--------------|-------------------------------------------------------------------------------------------------------------|
|              | 1. 5 days if there is glass shape and size                                                                  |
|              | 2. 15 days, if you need new shapes and sizes glass                                                          |
| Measure      | em:SGYX24071901<br>Top dia: 15mm<br>Bottom dia: 56 mm<br>Height: 113 mm<br>Weight: 286g<br>Capacity: 110 ml |
| Packing      | Normal packing,Individual gift box, PVC box, window box, color box, white box, etc                          |