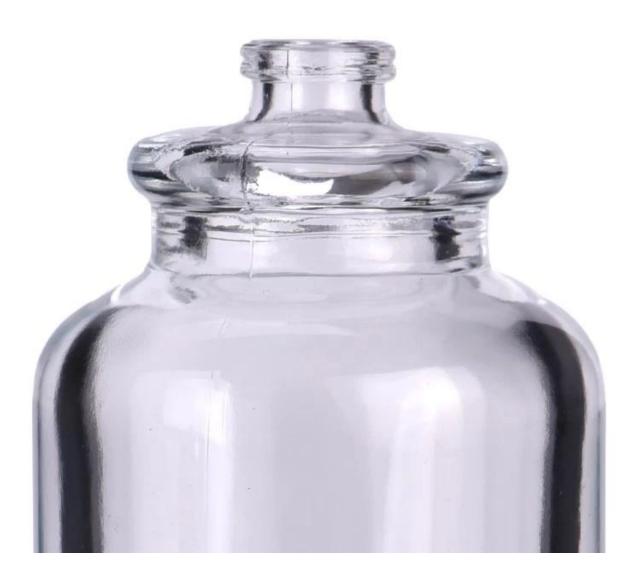

# Why choose Sunny.

| product name | 100ml round glass perfume bottle with crimp top                                                             |
|--------------|-------------------------------------------------------------------------------------------------------------|
|              | 1. 5 days if there is glass shape and size                                                                  |
|              | 2. 15 days, if you need new shapes and sizes glass                                                          |
| Measure      | em:SGYX24071901<br>Top dia: 15mm<br>Bottom dia: 56 mm<br>Height: 113 mm<br>Weight: 286g<br>Capacity: 110 ml |
| Packing      | Normal packing,Individual gift box, PVC box, window box, color box, white box, etc                          |