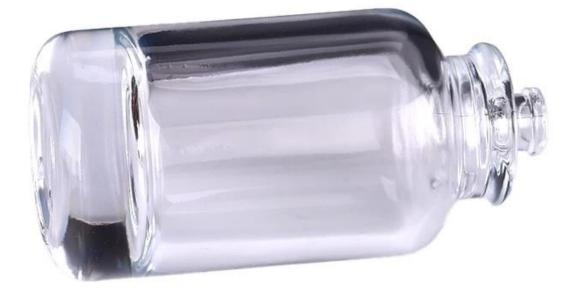

### 100ml round glass perfume bottle with crimp top

Sunny Glasswares not only places OEM / ODM orders, but also helps many brands to start with product concepts.

# Why choose Sunny.

| product name | 100ml round glass perfume bottle with crimp top                                                             |
|--------------|-------------------------------------------------------------------------------------------------------------|
|              | 1. 5 days if there is glass shape and size                                                                  |
|              | 2. 15 days, if you need new shapes and sizes glass                                                          |
| Measure      | em:SGYX24071901<br>Top dia: 15mm<br>Bottom dia: 56 mm<br>Height: 113 mm<br>Weight: 286g<br>Capacity: 110 ml |
| Packing      | Normal packing,Individual gift box, PVC box, window box, color box, white box, etc                          |