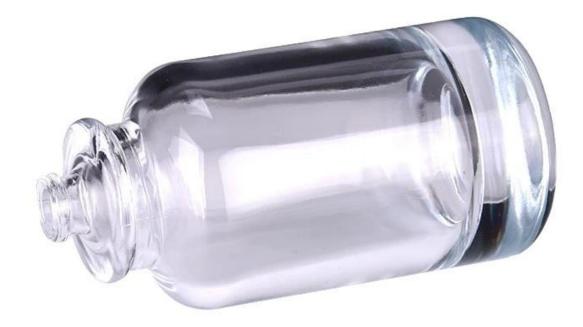

# Why choose Sunny.

| product name | 100ml round glass perfume bottle with crimp top                                                             |
|--------------|-------------------------------------------------------------------------------------------------------------|
|              | 1. 5 days if there is glass shape and size                                                                  |
|              | 2. 15 days, if you need new shapes and sizes glass                                                          |
| Measure      | em:SGYX24071901<br>Top dia: 15mm<br>Bottom dia: 56 mm<br>Height: 113 mm<br>Weight: 286g<br>Capacity: 110 ml |
| Packing      | Normal packing,Individual gift box, PVC box, window box, color box, white box, etc                          |