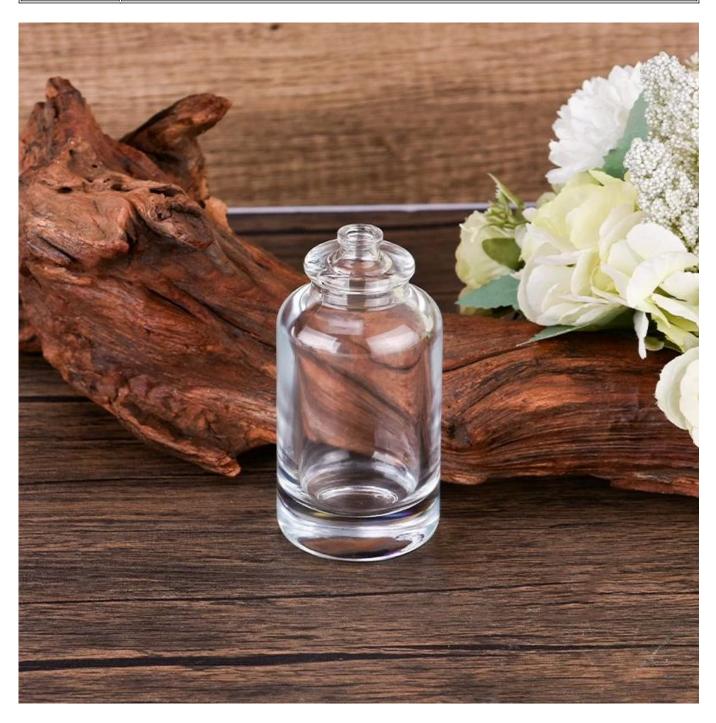

### 100ml round glass perfume bottle with crimp top

Sunny Glasswares not only places OEM / ODM orders, but also helps many brands to start with product concepts.

# Why choose Sunny.

| product name | 100ml round glass perfume bottle with crimp top                                                             |
|--------------|-------------------------------------------------------------------------------------------------------------|
|              | 1. 5 days if there is glass shape and size                                                                  |
|              | 2. 15 days, if you need new shapes and sizes glass                                                          |
| Measure      | em:SGYX24071901<br>Top dia: 15mm<br>Bottom dia: 56 mm<br>Height: 113 mm<br>Weight: 286g<br>Capacity: 110 ml |
| Packing      | Normal packing,Individual gift box, PVC box, window box, color box, white box, etc                          |