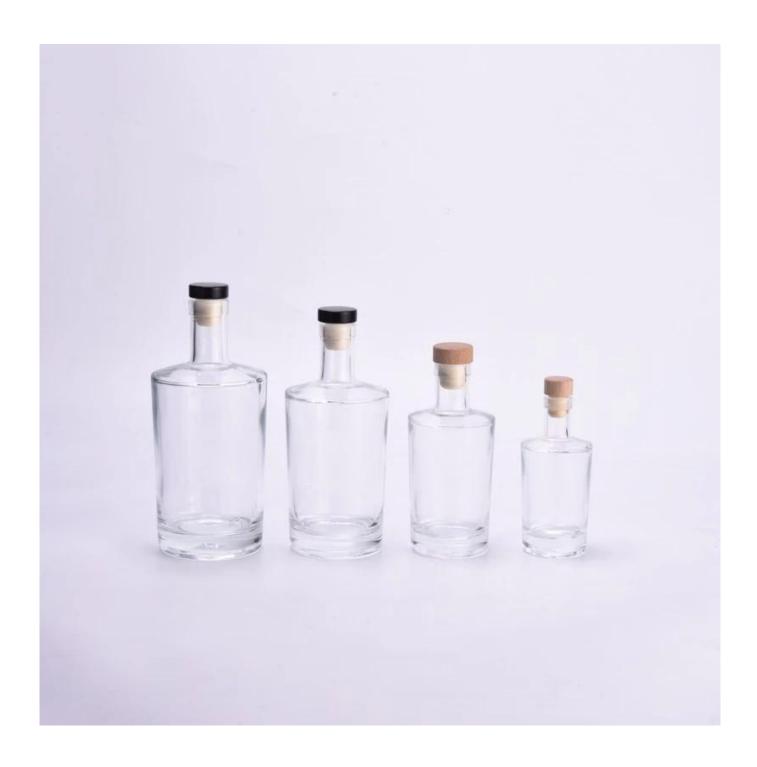

### 100ml glass diffuser reed bottle with wooden cork

### Product describe

| Product name       | 100ml glass diffuser reed bottle with wooden cork                                                                            |  |  |  |  |
|--------------------|------------------------------------------------------------------------------------------------------------------------------|--|--|--|--|
| sample time        | <ol> <li>5 days if there is glass shape and size</li> <li>15 days if you need new shapes and sizes glass</li> </ol>          |  |  |  |  |
| Measure            | Item No.SGZM24051013 Top dia: 21mm Bottom dia: 48mm Height: 119mm Max dia[54mm Weight: 195g Capacity: 112ml MOQ: 10000pieces |  |  |  |  |
| Packaging          | Normal packaging, individual gift box, PVC box, window box, color box, white box, etc.                                       |  |  |  |  |
| delivery time      | Confirmed within 35 days of the rehearsal and order                                                                          |  |  |  |  |
| payment expression | 30% deposit by T/T in advance and the remaining amount against the copy of B/L                                               |  |  |  |  |
| Broadcast          | At sea, air, according to Express and your shipping representative is acceptable                                             |  |  |  |  |
| Usage event        | Residential culture, wedding decoration, wedding lectures, decorative improvement,                                           |  |  |  |  |

#### 5) And your MOQ?

Several types of products will be different MOQs. For some glasses that are in stock, small orders are acceptable.