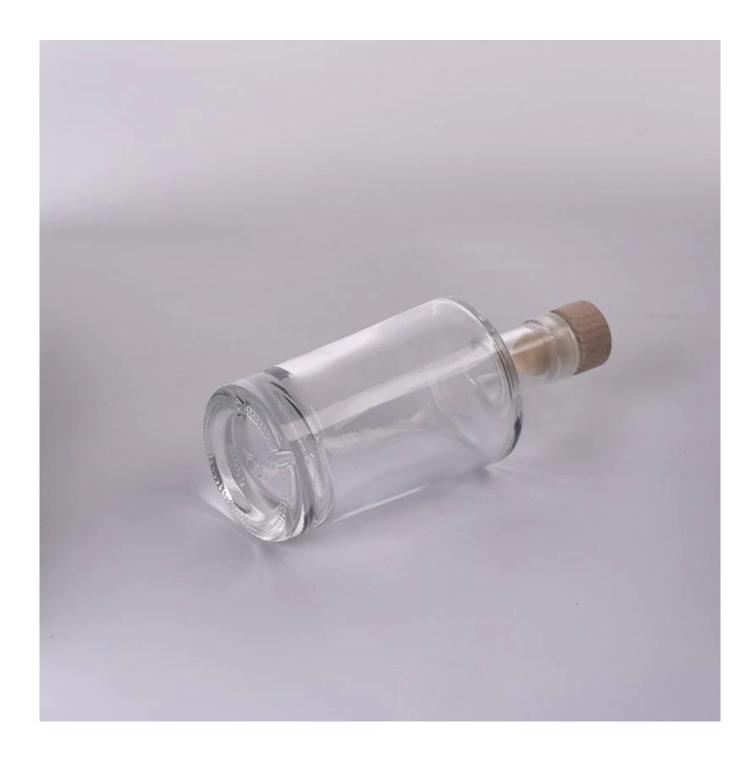

### 100ml glass diffuser reed bottle with wooden cork

### Product describe

| Product name       | 100ml glass diffuser reed bottle with wooden cork                                                                            |  |  |  |  |
|--------------------|------------------------------------------------------------------------------------------------------------------------------|--|--|--|--|
| sample time        | <ol> <li>5 days if there is glass shape and size</li> <li>15 days if you need new shapes and sizes glass</li> </ol>          |  |  |  |  |
| Measure            | Item No.SGZM24051013 Top dia: 21mm Bottom dia: 48mm Height: 119mm Max dia[54mm Weight: 195g Capacity: 112ml MOQ: 10000pieces |  |  |  |  |
| Packaging          | Normal packaging, individual gift box, PVC box, window box, color box, white box, etc.                                       |  |  |  |  |
| delivery time      | Confirmed within 35 days of the rehearsal and order                                                                          |  |  |  |  |
| payment expression | 30% deposit by T/T in advance and the remaining amount against the copy of B/L                                               |  |  |  |  |
| Broadcast          | At sea, air, according to Express and your shipping representative is acceptable                                             |  |  |  |  |
| Usage event        | Residential culture, wedding decoration, wedding lectures, decorative improvement,                                           |  |  |  |  |