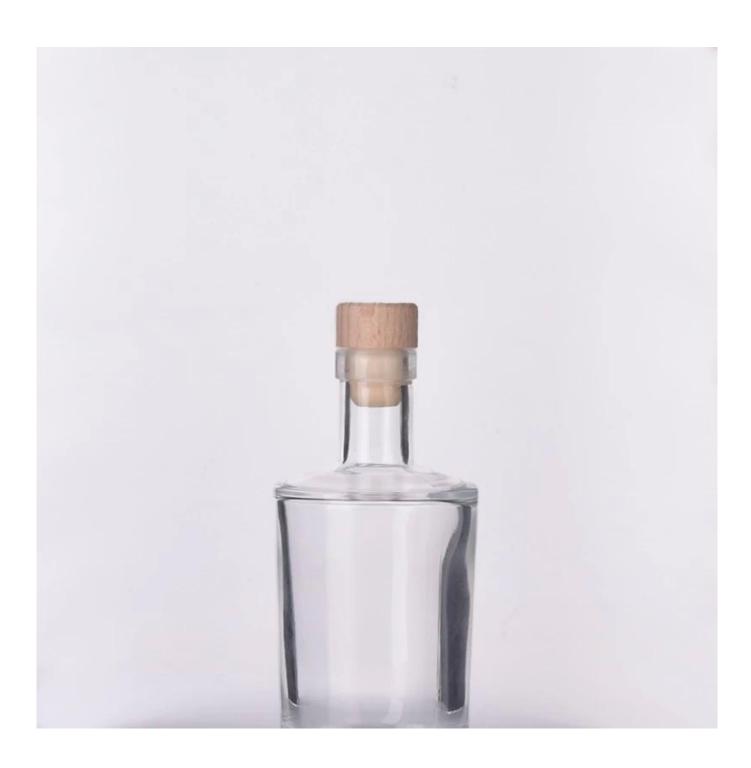

### 100ml glass diffuser reed bottle with wooden cork

### Product describe

| Product name       | 100ml glass diffuser reed bottle with wooden cork                                                                            |  |  |  |  |
|--------------------|------------------------------------------------------------------------------------------------------------------------------|--|--|--|--|
| sample time        | <ol> <li>5 days if there is glass shape and size</li> <li>15 days if you need new shapes and sizes glass</li> </ol>          |  |  |  |  |
| Measure            | Item No.SGZM24051013 Top dia: 21mm Bottom dia: 48mm Height: 119mm Max dia[54mm Weight: 195g Capacity: 112ml MOQ: 10000pieces |  |  |  |  |
| Packaging          | Normal packaging, individual gift box, PVC box, window box, color box, white box, etc.                                       |  |  |  |  |
| delivery time      | Confirmed within 35 days of the rehearsal and order                                                                          |  |  |  |  |
| payment expression | 30% deposit by T/T in advance and the remaining amount against the copy of B/L                                               |  |  |  |  |
| Broadcast          | At sea, air, according to Express and your shipping representative is acceptable                                             |  |  |  |  |
| Usage event        | Residential culture, wedding decoration, wedding lectures, decorative improvement,                                           |  |  |  |  |