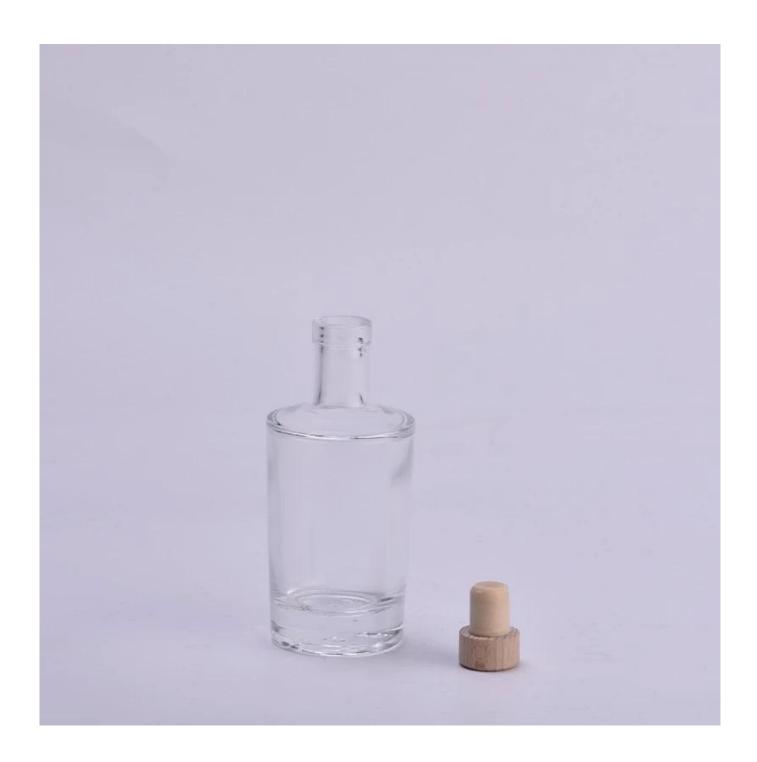

### 100ml glass diffuser reed bottle with wooden cork

### Product describe

| Product name       | 100ml glass diffuser reed bottle with wooden cork                                                                            |  |  |  |  |
|--------------------|------------------------------------------------------------------------------------------------------------------------------|--|--|--|--|
| sample time        | <ol> <li>5 days if there is glass shape and size</li> <li>15 days if you need new shapes and sizes glass</li> </ol>          |  |  |  |  |
| Measure            | Item No.SGZM24051013 Top dia: 21mm Bottom dia: 48mm Height: 119mm Max dia[54mm Weight: 195g Capacity: 112ml MOQ: 10000pieces |  |  |  |  |
| Packaging          | Normal packaging, individual gift box, PVC box, window box, color box, white box, etc.                                       |  |  |  |  |
| delivery time      | Confirmed within 35 days of the rehearsal and order                                                                          |  |  |  |  |
| payment expression | 30% deposit by T/T in advance and the remaining amount against the copy of B/L                                               |  |  |  |  |
| Broadcast          | At sea, air, according to Express and your shipping representative is acceptable                                             |  |  |  |  |
| Usage event        | Residential culture, wedding decoration, wedding lectures, decorative improvement,                                           |  |  |  |  |