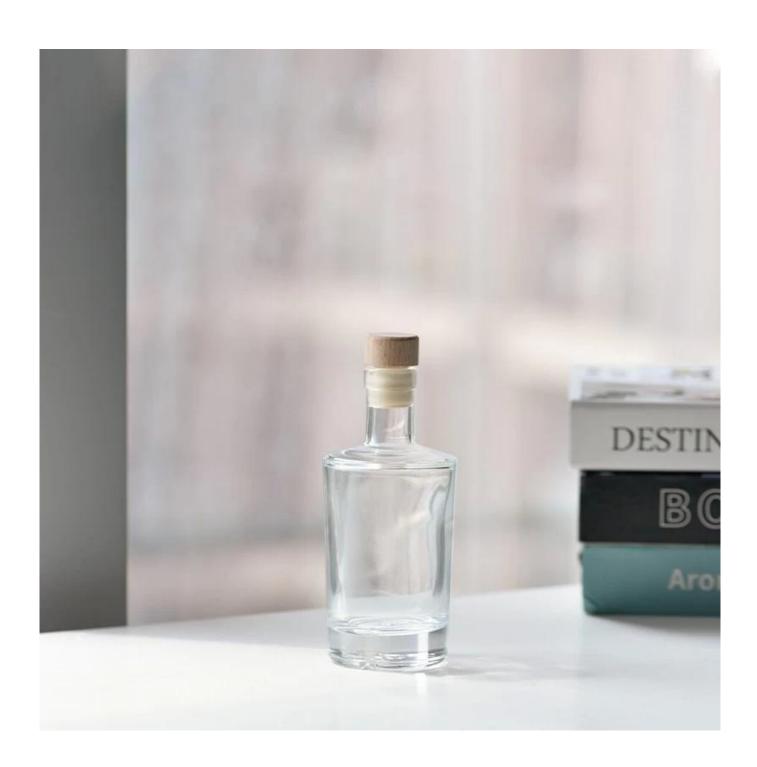

### 100ml glass diffuser reed bottle with wooden cork

### Product describe

| Product name       | 100ml glass diffuser reed bottle with wooden cork                                                                            |  |  |  |  |
|--------------------|------------------------------------------------------------------------------------------------------------------------------|--|--|--|--|
| sample time        | <ol> <li>5 days if there is glass shape and size</li> <li>15 days if you need new shapes and sizes glass</li> </ol>          |  |  |  |  |
| Measure            | Item No.SGZM24051013 Top dia: 21mm Bottom dia: 48mm Height: 119mm Max dia[54mm Weight: 195g Capacity: 112ml MOQ: 10000pieces |  |  |  |  |
| Packaging          | Normal packaging, individual gift box, PVC box, window box, color box, white box, etc.                                       |  |  |  |  |
| delivery time      | Confirmed within 35 days of the rehearsal and order                                                                          |  |  |  |  |
| payment expression | 30% deposit by T/T in advance and the remaining amount against the copy of B/L                                               |  |  |  |  |
| Broadcast          | At sea, air, according to Express and your shipping representative is acceptable                                             |  |  |  |  |
| Usage event        | Residential culture, wedding decoration, wedding lectures, decorative improvement,                                           |  |  |  |  |