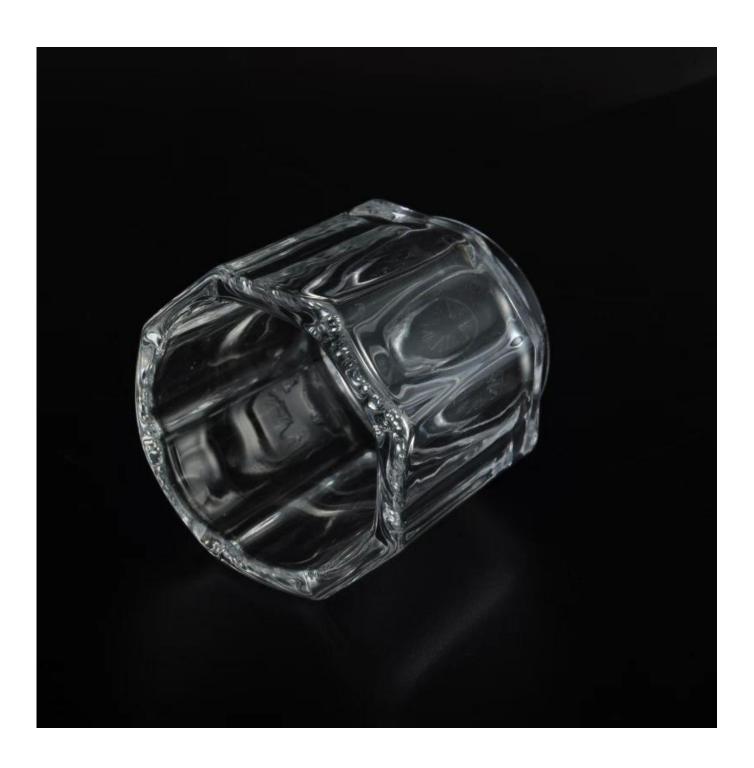

g divider                                                                 |
| Moq             | 80,000pcs                                                                                                                                               |
| Delivery time   | Within 35 days after order confirmed                                                                                                                    |
| Payment terms   | 30% deposit by T / T in advance, the balance after showing the copy of B / L                                                                            |
| Product Feature | 1.High quality and competitive prices 2.Meet FDA, SGS, LFGB test etc. 3.Eco-friendly 4.Widely applies to wedding, party, house, bar etc. 5.Machine made |



More Product Pictures

























## The features of month blown glass

- 1. Its advantage including abundance sculpt, technics, surface effects, color etc.
- 2. The quality is difficult control and the tolerance of the size, weight and shape are bigger.
- 3. The price is high and the product is limited for the special technic glass.

### Method of application

- 1. Using it under guide of the adult
- 2. Washing it with clean or boiling water before usage
- 3. No touching the rim of glass cup,try to take the bottom or the handle of it

#### **Cautions**

- 1. Beer, red wine, white wine, beverage or hot water not be too full
- 2. To avoid to hurt your children's hand, please put it in the place where they can't reach
- 3. Avoid dropping ,Collision and strong impact
- 4. Not available for microwave oven