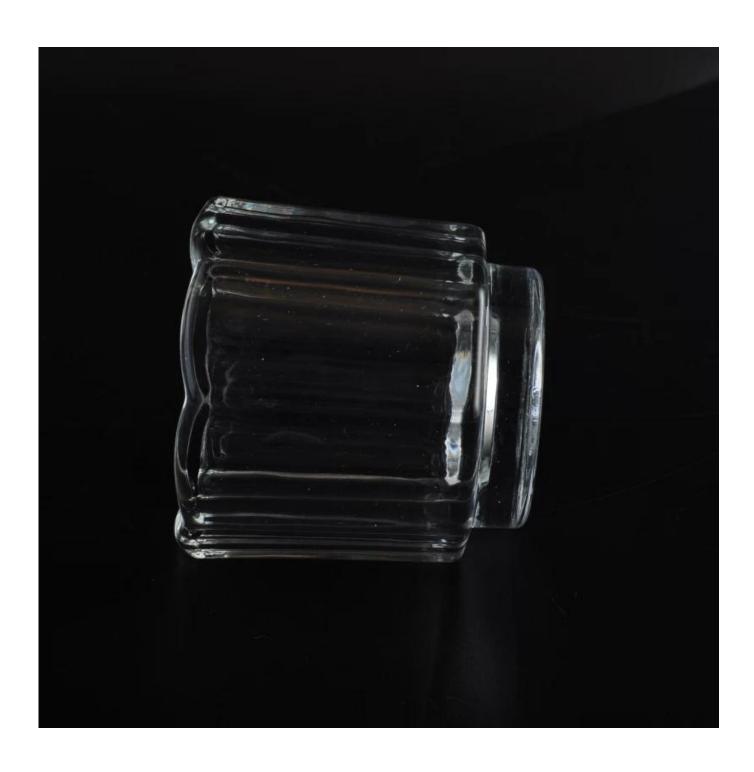

divider                                                                 |
| Moq             | 80,000pcs                                                                                                                                               |
| Delivery time   | Within 35 days after order confirmed                                                                                                                    |
| Payment terms   | 30% deposit by T / T in advance, the balance after showing the copy of B / L                                                                            |
| Product Feature | 1.High quality and competitive prices 2.Meet FDA, SGS, LFGB test etc. 3.Eco-friendly 4.Widely applies to wedding, party, house, bar etc. 5.Machine made |



More Product Pictures

























## The features of month blown glass

- 1. Its advantage including abundance sculpt, technics, surface effects, color etc.
- 2. The quality is difficult control and the tolerance of the size, weight and shape are bigger.
- 3. The price is high and the product is limited for the special technic glass.

### Method of application

- 1. Using it under guide of the adult
- 2. Washing it with clean or boiling water before usage
- 3. No touching the rim of glass cup,try to take the bottom or the handle of it

#### **Cautions**

- 1. Beer, red wine, white wine, beverage or hot water not be too full
- 2. To avoid to hurt your children's hand, please put it in the place where they can't reach
- 3. Avoid dropping ,Collision and strong impact
- 4. Not available for microwave oven
-