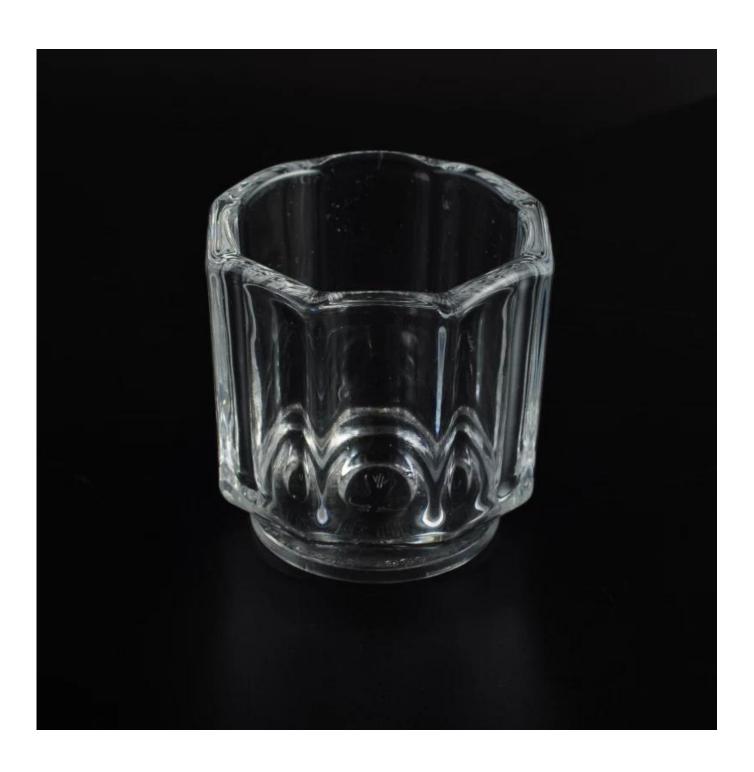

# home decoration wedding glass candle holder

# **Product Details**

0.10m6-6.1100

| Item Name       | home decoration wedding glass candle holder                                                                                                             |
|-----------------|---------------------------------------------------------------------------------------------------------------------------------------------------------|
| Item No.        | SGJS16042701                                                                                                                                            |
| Size            | Top dia[53mm  Bottom dia[40mm  Height[53mm  Weight[96g  Capacity[57ml                                                                                   |
| Brand name      | Sunny Glassware                                                                                                                                         |
| Sample time     | 1.5 days to exist in the shape and size of the products<br>2.15 days if you need new shape and size of products                                         |
| Packing         | Security packaging normal 24pcs / 36pcs / 48pcs per carton etc. export with egg divider                                                                 |
| Moq             | 80,000pcs                                                                                                                                               |
| Delivery time   | Within 35 days after order confirmed                                                                                                                    |
| Payment terms   | 30% deposit by T / T in advance, the balance after showing the copy of B / L                                                                            |
| Product Feature | 1.High quality and competitive prices 2.Meet FDA, SGS, LFGB test etc. 3.Eco-friendly 4.Widely applies to wedding, party, house, bar etc. 5.Machine made |