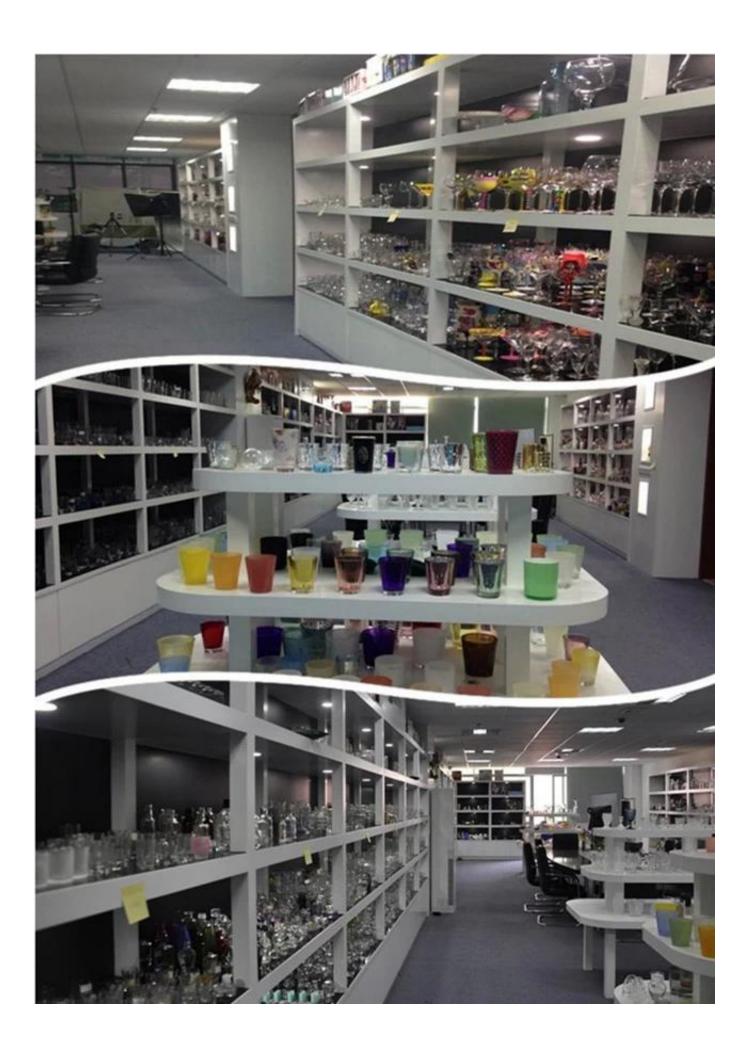

|
| Moq             | 80,000pcs                                                                                                                                               |
| Delivery time   | Within 35 days after order confirmed                                                                                                                    |
| Payment terms   | 30% deposit by T / T in advance, the balance after showing the copy of B / L                                                                            |
| Product Feature | 1.High quality and competitive prices 2.Meet FDA, SGS, LFGB test etc. 3.Eco-friendly 4.Widely applies to wedding, party, house, bar etc. 5.Machine made |



More Product Pictures

























## The features of month blown glass

- 1. Its advantage including abundance sculpt, technics, surface effects, color etc.
- 2. The quality is difficult control and the tolerance of the size, weight and shape are bigger.
- 3. The price is high and the product is limited for the special technic glass.

### Method of application

- 1. Using it under guide of the adult
- 2. Washing it with clean or boiling water before usage
- 3. No touching the rim of glass cup,try to take the bottom or the handle of it

#### **Cautions**

- 1. Beer, red wine, white wine, beverage or hot water not be too full
- 2. To avoid to hurt your children's hand, please put it in the place where they can't reach
- 3. Avoid dropping ,Collision and strong impact
- 4. Not available for microwave oven
- 5. To prevent i