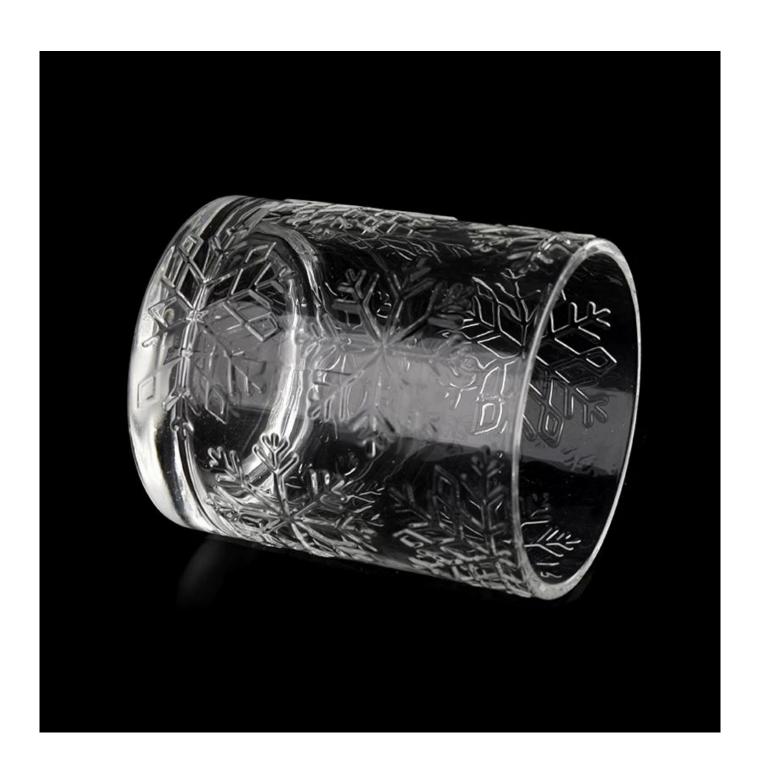

## Luxury 14oz transparent snowflake glass cylinder candle jars wholesale

Sunny Glasswares not only places  $\mathsf{OEM}$  /  $\mathsf{ODM}$  orders, but also helps many brands to start with product concepts.

| Sample masa       | 1. 5 hari jika terdapat bentuk dan saiz kaca<br>2. 15 days, if you need new shapes and sizes glass |
|-------------------|----------------------------------------------------------------------------------------------------|
| Ukuran            | Item:SGYH22022313 Top dia: 85mm Bottom dia: 85mm Height: 100mm Weight: 411g Capacity: 400ml        |
| Packing           | Normal packing,Individual gift box, PVC box, window box, color box, white box, etc                 |
| Delivery masa     | Within 35 days after the sample and order confirmed                                                |
| Payment term      | 30% deposit by T/T in advance and the balance against the copy of B/L                              |
| Shipment          | By sea,by air,by Express and your shipping agent is acceptable                                     |
| Usage<br>Occasion | Home decor, Wedding Decoration, Wedding Favors, Decoration enhancement                             |