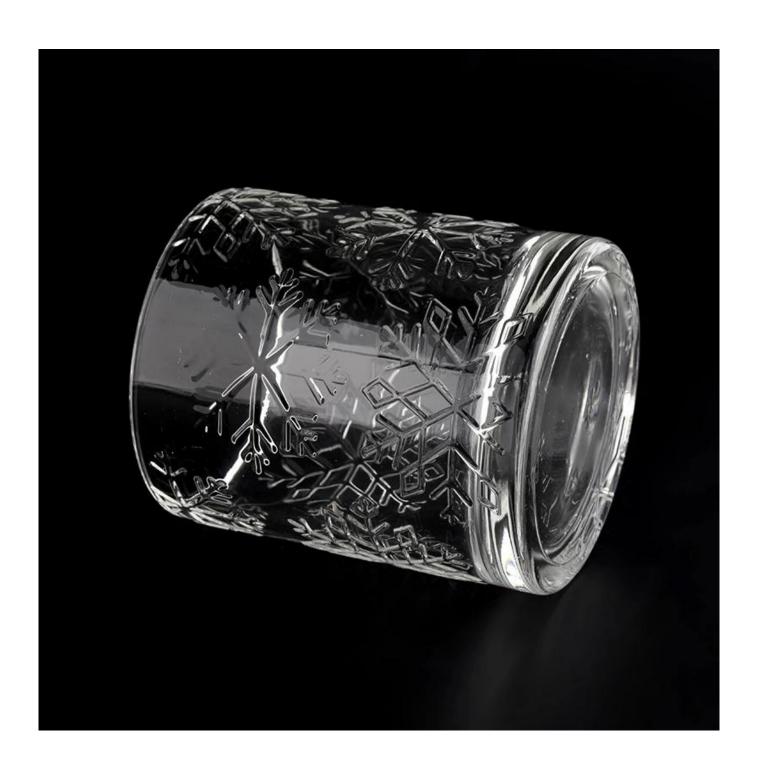

## Luxury 14oz transparent snowflake glass cylinder candle jars wholesale

Sunny Glasswares not only places  $\mathsf{OEM}$  /  $\mathsf{ODM}$  orders, but also helps many brands to start with product concepts.

| Sample masa       | 1. 5 hari jika terdapat bentuk dan saiz kaca<br>2. 15 days, if you need new shapes and sizes glass |
|-------------------|----------------------------------------------------------------------------------------------------|
| Ukuran            | Item:SGYH22022313 Top dia: 85mm Bottom dia: 85mm Height: 100mm Weight: 411g Capacity: 400ml        |
| Packing           | Normal packing,Individual gift box, PVC box, window box, color box, white box, etc                 |
| Delivery masa     | Within 35 days after the sample and order confirmed                                                |
| Payment term      | 30% deposit by T/T in advance and the balance against the copy of B/L                              |
| Shipment          | By sea,by air,by Express and your shipping agent is acceptable                                     |
| Usage<br>Occasion | Home decor, Wedding Decoration, Wedding Favors, Decoration enhancement                             |