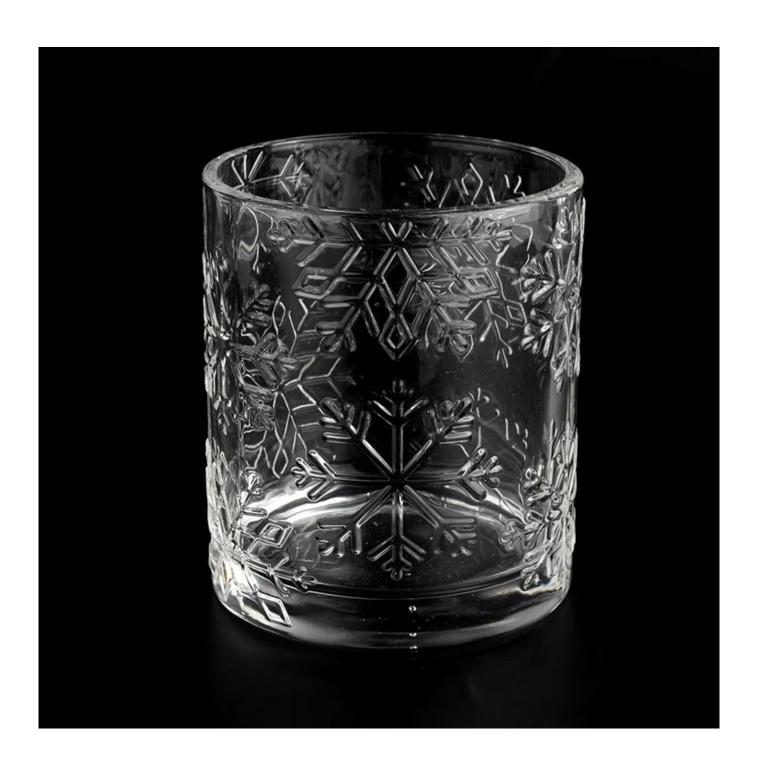

## Luxury 14oz transparent snowflake glass cylinder candle jars wholesale

Sunny Glasswares not only places  $\mathsf{OEM}$  /  $\mathsf{ODM}$  orders, but also helps many brands to start with product concepts.

| Sample masa       | 1. 5 hari jika terdapat bentuk dan saiz kaca<br>2. 15 days, if you need new shapes and sizes glass |
|-------------------|----------------------------------------------------------------------------------------------------|
| Ukuran            | Item:SGYH22022313 Top dia: 85mm Bottom dia: 85mm Height: 100mm Weight: 411g Capacity: 400ml        |
| Packing           | Normal packing,Individual gift box, PVC box, window box, color box, white box, etc                 |
| Delivery masa     | Within 35 days after the sample and order confirmed                                                |
| Payment term      | 30% deposit by T/T in advance and the balance against the copy of B/L                              |
| Shipment          | By sea,by air,by Express and your shipping agent is acceptable                                     |
| Usage<br>Occasion | Home decor, Wedding Decoration, Wedding Favors, Decoration enhancement                             |