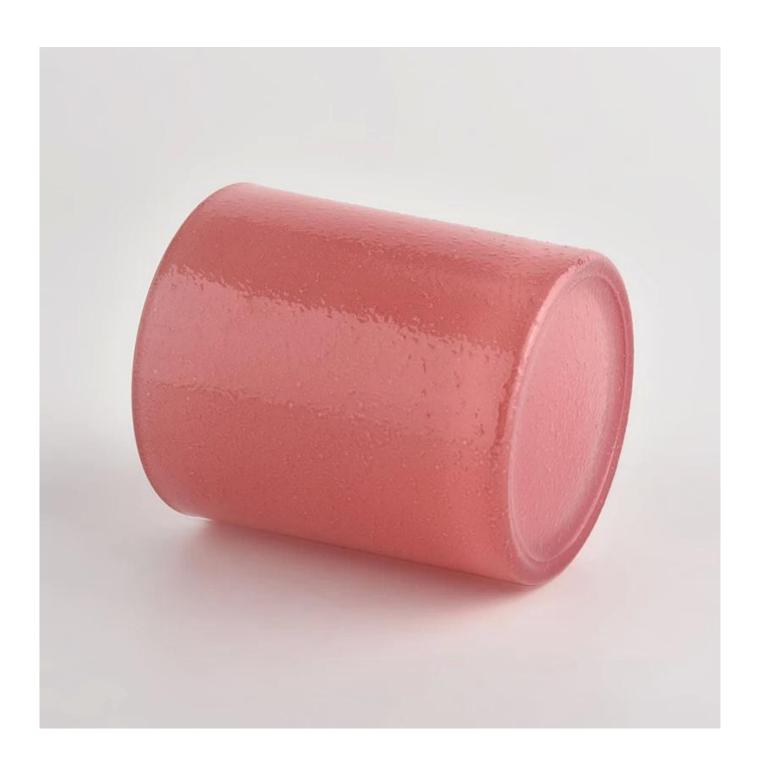

## 10oz glass candle vessel red candle holder manufacturer

Sunny Glassware not only places OEM / ODM orders, but also helps many brands to start with product concepts.

Why choose Sunny.

| Wama Produk | 10oz glass candle vessel red candle holder |
|-------------|--------------------------------------------|
|             | manufacturer                               |

| 1. 5 giorni se c'è forma e dimensione del vetro |
|-------------------------------------------------|
| 2. 15 days, if you need new shapes and sizes    |
| glass                                           |
| Item:SGHL22022304                               |
| Top dia: 80mm                                   |
| Bottom dia∏74mm                                 |
| Height∏90mm                                     |
| Weight <sub>□</sub> 297g                        |
| Capacity:310ml                                  |
| Normal packing,Individual gift box, PVC box,    |
| window box, color box, white box, etc           |
| Within 35 days after the sample and order       |
| confirmed                                       |
| 30% deposit by T/T in advance and the balance   |
| against the copy of B/L                         |
| By sea,by air,by Express and your shipping      |
| agent is acceptable                             |
| Home decor, Wedding Decoration, Wedding         |
| Favors, Decoration enhancement                  |
|                                                 |