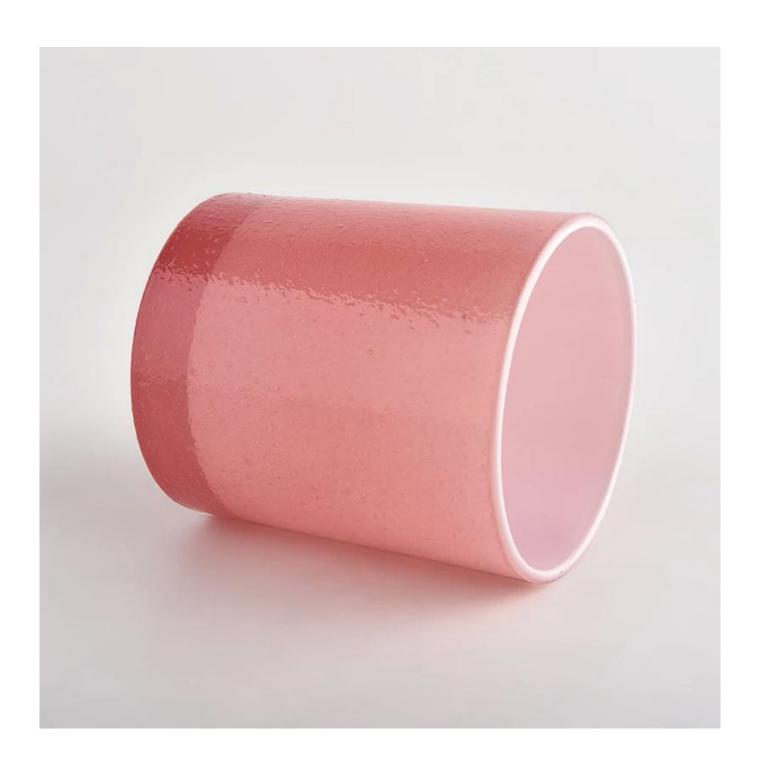

## 10oz glass candle vessel red candle holder manufacturer

Sunny Glassware not only places OEM / ODM orders, but also helps many brands to start with product concepts.

Why choose Sunny.

| Wama Produk | 10oz glass candle vessel red candle holder |
|-------------|--------------------------------------------|
|             | manufacturer                               |

| 1. 5 giorni se c'è forma e dimensione del vetro |
|-------------------------------------------------|
| 2. 15 days, if you need new shapes and sizes    |
| glass                                           |
| Item:SGHL22022304                               |
| Top dia: 80mm                                   |
| Bottom dia∏74mm                                 |
| Height∏90mm                                     |
| Weight <sub>□</sub> 297g                        |
| Capacity:310ml                                  |
| Normal packing,Individual gift box, PVC box,    |
| window box, color box, white box, etc           |
| Within 35 days after the sample and order       |
| confirmed                                       |
| 30% deposit by T/T in advance and the balance   |
| against the copy of B/L                         |
| By sea,by air,by Express and your shipping      |
| agent is acceptable                             |
| Home decor, Wedding Decoration, Wedding         |
| Favors, Decoration enhancement                  |
|                                                 |