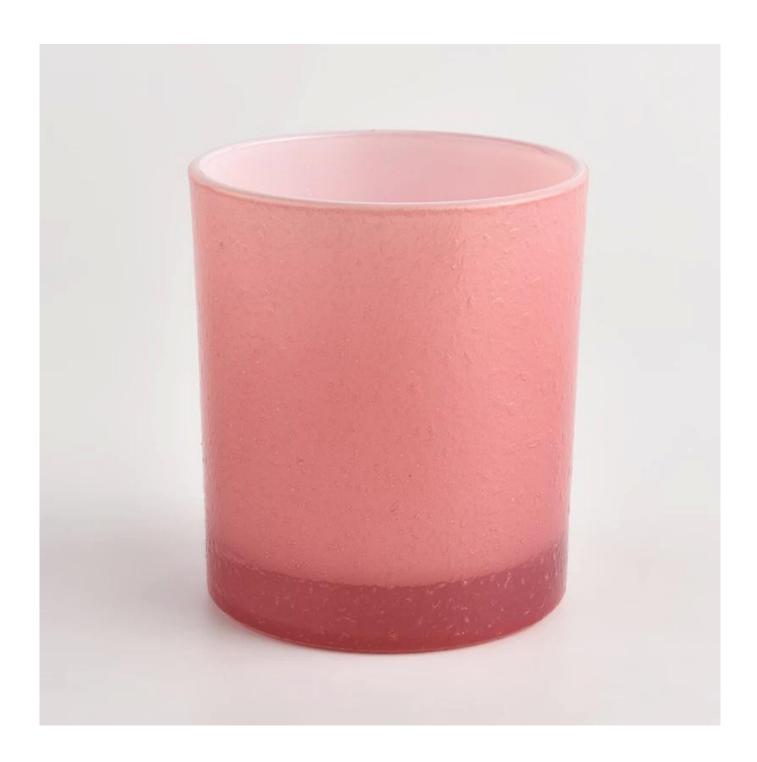

## 10oz glass candle vessel red candle holder manufacturer

Sunny Glassware not only places OEM / ODM orders, but also helps many brands to start with product concepts.

Why choose Sunny.

| Wama Produk | 10oz glass candle vessel red candle holder |
|-------------|--------------------------------------------|
|             | manufacturer                               |

| 1. 5 giorni se c'è forma e dimensione del vetro |
|-------------------------------------------------|
| 2. 15 days, if you need new shapes and sizes    |
| glass                                           |
| Item:SGHL22022304                               |
| Top dia: 80mm                                   |
| Bottom dia∏74mm                                 |
| Height∏90mm                                     |
| Weight <sub>□</sub> 297g                        |
| Capacity:310ml                                  |
| Normal packing,Individual gift box, PVC box,    |
| window box, color box, white box, etc           |
| Within 35 days after the sample and order       |
| confirmed                                       |
| 30% deposit by T/T in advance and the balance   |
| against the copy of B/L                         |
| By sea,by air,by Express and your shipping      |
| agent is acceptable                             |
| Home decor, Wedding Decoration, Wedding         |
| Favors, Decoration enhancement                  |
|                                                 |