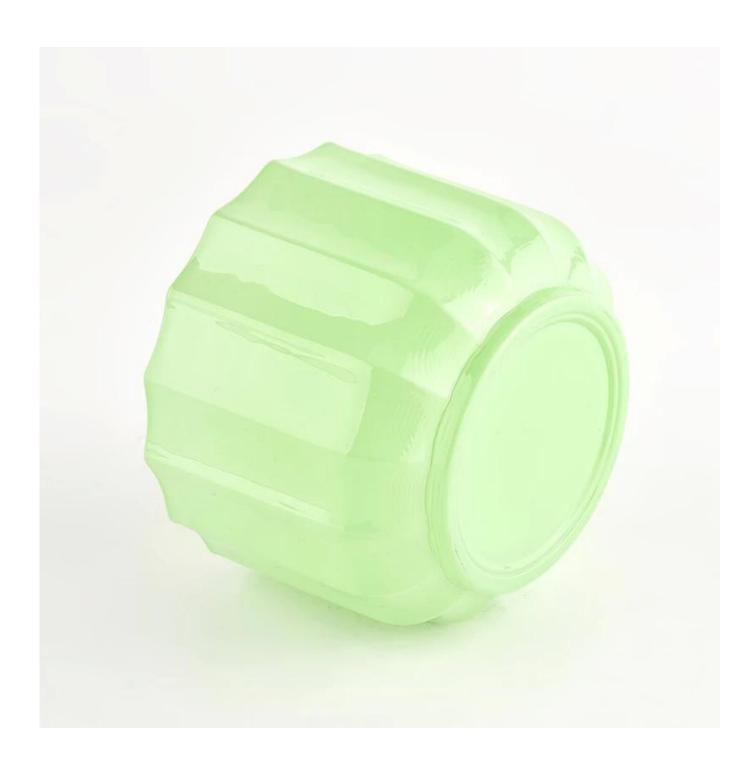

## 11oz pumpkin glass candle vessels for Halloween

Product desk∏∏

|              | 11oz pumpkin glass candle vessels for Halloween                                                                             |
|--------------|-----------------------------------------------------------------------------------------------------------------------------|
| 0000 00      | <ol> <li>5 days if there is a shape and size of the glass</li> <li>15 days if you need new shapes and glass size</li> </ol> |
|              | Item NO: SGXF22012013 Top dia:106mm Bottom dia:73mm Height:76mm Thickness:9.1mm Weight:439g Capcity:390ml                   |
| Packaging    | Normal packaging, individual gift box, pvc box, window box, color box, white box, etc.                                      |
| 00 00        | Confirmed within 35 days of evidence and order                                                                              |
| 000 00       | 30% deposit from T/T in advance and the remaining amount with respect to the copy of B/L                                    |
| 00;00        | At sea, Air, according to Express and your shipping representative is acceptable                                            |
| Event of use | Residential culture, wedding decoration, wedding lessons, decorative improvement,                                           |