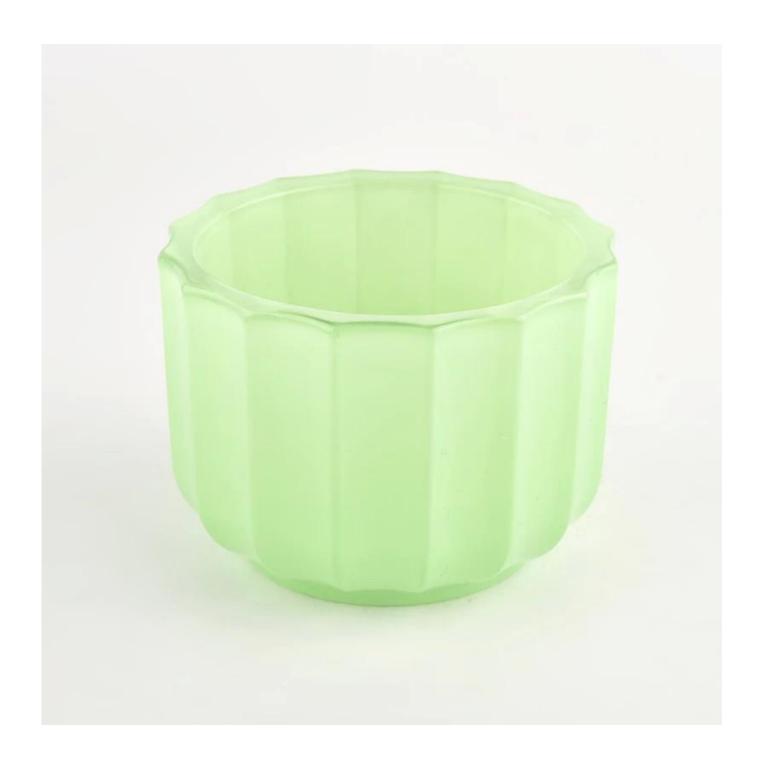

## 11oz pumpkin glass candle vessels for Halloween

Product desk∏∏

|              | 11oz pumpkin glass candle vessels for Halloween                                                                             |
|--------------|-----------------------------------------------------------------------------------------------------------------------------|
| 0000 00      | <ol> <li>5 days if there is a shape and size of the glass</li> <li>15 days if you need new shapes and glass size</li> </ol> |
|              | Item NO: SGXF22012013 Top dia:106mm Bottom dia:73mm Height:76mm Thickness:9.1mm Weight:439g Capcity:390ml                   |
| Packaging    | Normal packaging, individual gift box, pvc box, window box, color box, white box, etc.                                      |
| 00 00        | Confirmed within 35 days of evidence and order                                                                              |
| 000 00       | 30% deposit from T/T in advance and the remaining amount with respect to the copy of B/L                                    |
| 00;00        | At sea, Air, according to Express and your shipping representative is acceptable                                            |
| Event of use | Residential culture, wedding decoration, wedding lessons, decorative improvement,                                           |