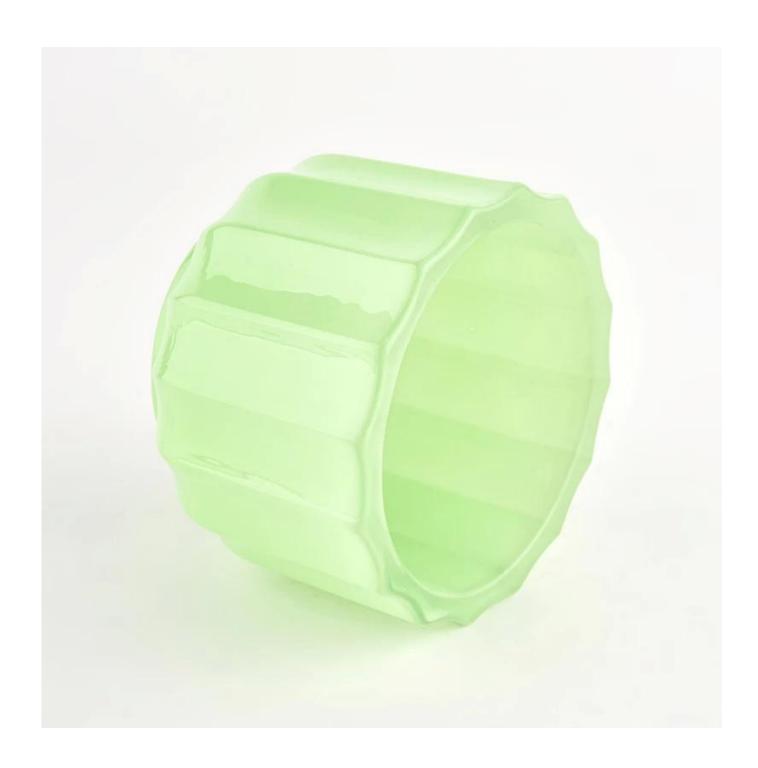

## 11oz pumpkin glass candle vessels for Halloween

Product desk∏∏

|              | 11oz pumpkin glass candle vessels for Halloween                                                                             |
|--------------|-----------------------------------------------------------------------------------------------------------------------------|
| 0000 00      | <ol> <li>5 days if there is a shape and size of the glass</li> <li>15 days if you need new shapes and glass size</li> </ol> |
|              | Item NO: SGXF22012013 Top dia:106mm Bottom dia:73mm Height:76mm Thickness:9.1mm Weight:439g Capcity:390ml                   |
| Packaging    | Normal packaging, individual gift box, pvc box, window box, color box, white box, etc.                                      |
| 00 00        | Confirmed within 35 days of evidence and order                                                                              |
| 000 00       | 30% deposit from T/T in advance and the remaining amount with respect to the copy of B/L                                    |
| 00;00        | At sea, Air, according to Express and your shipping representative is acceptable                                            |
| Event of use | Residential culture, wedding decoration, wedding lessons, decorative improvement,                                           |