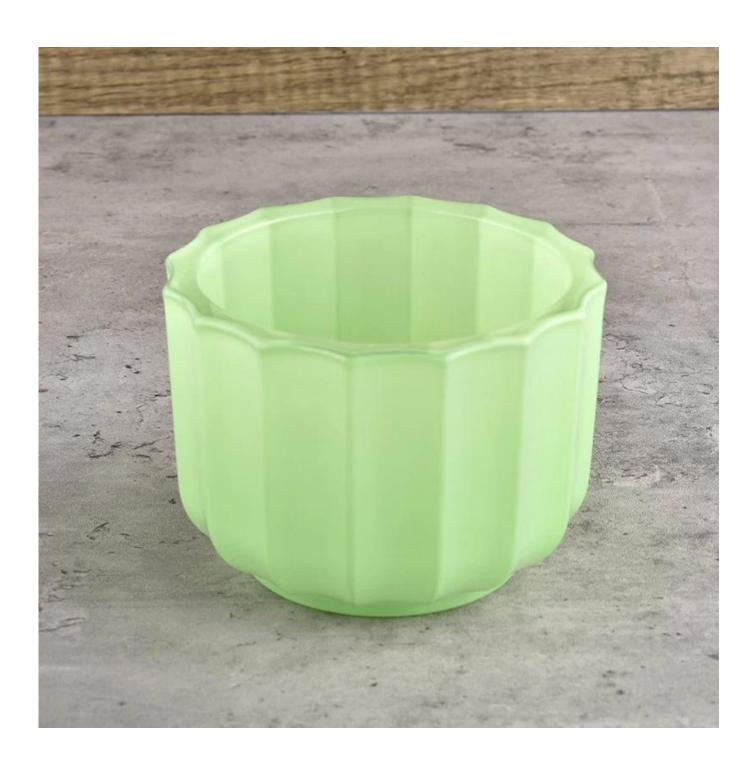

## 11oz pumpkin glass candle vessels for Halloween

Product desk∏∏

|              | 11oz pumpkin glass candle vessels for Halloween                                                                             |
|--------------|-----------------------------------------------------------------------------------------------------------------------------|
| 0000 00      | <ol> <li>5 days if there is a shape and size of the glass</li> <li>15 days if you need new shapes and glass size</li> </ol> |
|              | Item NO: SGXF22012013 Top dia:106mm Bottom dia:73mm Height:76mm Thickness:9.1mm Weight:439g Capcity:390ml                   |
| Packaging    | Normal packaging, individual gift box, pvc box, window box, color box, white box, etc.                                      |
| 00 00        | Confirmed within 35 days of evidence and order                                                                              |
| 000 00       | 30% deposit from T/T in advance and the remaining amount with respect to the copy of B/L                                    |
| 00;00        | At sea, Air, according to Express and your shipping representative is acceptable                                            |
| Event of use | Residential culture, wedding decoration, wedding lessons, decorative improvement,                                           |