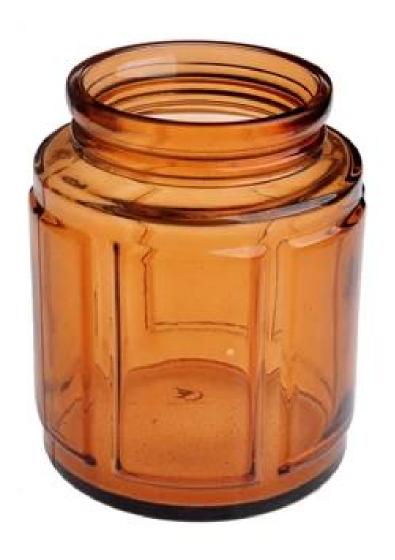

## **Product Details:**

| Item No.         | SGWJ1017                                                                |
|------------------|-------------------------------------------------------------------------|
| Material         | High white glass                                                        |
| Process          | Machine made                                                            |
| Samples time     | 1. 5 days if at exist shaped and size of glass                          |
|                  | 2. 15 days if need new shape or size of glass                           |
| Packing          | Normal packing, 6pcs per inner box, 72 pcs per carton                   |
| Product Capacity | 500,000~1,000,000 pcs per month                                         |
| Delivery time    | Within 35 days after the sample and order confirmed                     |
| Payment terms    | 30% deposit by T/T in advance and the balance against the copy of       |
|                  | B/L                                                                     |
| Shipment         | By sea, by air, by Express and your shipping agent is acceptable        |
| Product Features | 1. Suitable for family & hotel etc.                                     |
|                  | 2. Unique design                                                        |
|                  | 3. Professional Q/C for quality control                                 |
|                  | 4. Competitive price and quality                                        |
|                  | 5. Soonest shipment                                                     |
|                  |                                                                         |
| -                |                                                                         |
| For your choose  | 1. Any logo printing on the glass body                                  |
|                  | 2.Any color painted, frost, electro plate, pattern laser carver for the |
|                  | finish                                                                  |
|                  | 3. Special package like shrink wrap, color gift box, white gift box etc |
|                  | 4. Open new mould for the glass, wood, plastic or metal as you like     |
|                  | 5. Different size and shapes meet your needs                            |
|                  |                                                                         |

**Product Photo:** 

Related Product[]