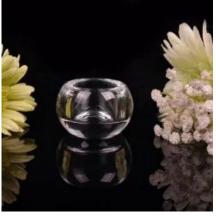

## Giant clear emboss candle jar

| SIMMO COMMENT   |                  |                                                                                                                                                                                                                  |
|-----------------|------------------|------------------------------------------------------------------------------------------------------------------------------------------------------------------------------------------------------------------|
| Product Details |                  |                                                                                                                                                                                                                  |
|                 | Itme No          | SGHY16011906                                                                                                                                                                                                     |
|                 | Size             | Top dia 100mm  Bottom dia 100mm  Height 105mm  Capacity 510ml  Lid:  Top dia 98mm  Bottom dia 87mm  Height 29mm                                                                                                  |
|                 | Surface finish   | Giant clear emboss candle jar                                                                                                                                                                                    |
|                 | Material         | High white glass                                                                                                                                                                                                 |
|                 | Surface finish   | color spray, electroplating, etc are avialable                                                                                                                                                                   |
|                 | Sample           | 7days                                                                                                                                                                                                            |
|                 | Terms of payment | 30% deposit by T/T in advance and the balance after showing copy of L/C                                                                                                                                          |
|                 | Certification    | ASTM Test (for candle holder)                                                                                                                                                                                    |
|                 | For your choice  | 1, Any logo printing on glass body 2, Any color painted, frosted, electroplating, logo laser for the finish 3, Special packing like shrink wrap, color gift box, white box etc 4, Any shape, size meet your need |

Cylinder tealight candle holder

**Round small tealight holder** 

Flower shape cylinder jade amber color decorative glass candle jar candle holder

Factory Show