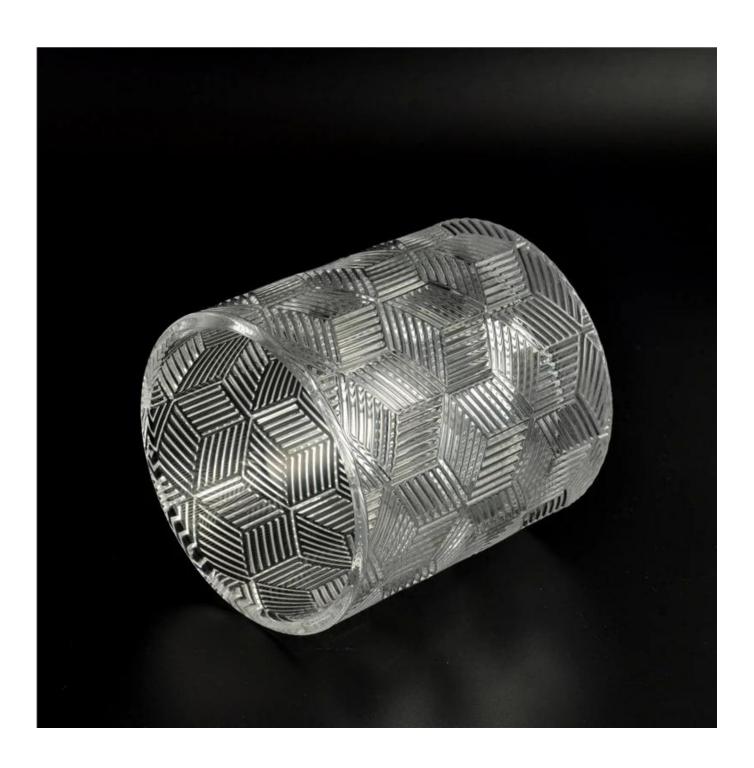

# Hot sale glass candle jar with lid for home decoration wedding decoration

| Product Details                                                                                                                                                                                                                                                                                                                                                                                                                                                                                                                                                                                                                                                                                                                                                                                                                                                                                                                                                                                                                                                                                                                                                                                                                                                                                                                                                                                                                                                                                                                                                                                                                                                                                                                                                                                                                                                                                                                                                                                                                                                                                                                |                    |                                                                                                                                                                                                                  |
|--------------------------------------------------------------------------------------------------------------------------------------------------------------------------------------------------------------------------------------------------------------------------------------------------------------------------------------------------------------------------------------------------------------------------------------------------------------------------------------------------------------------------------------------------------------------------------------------------------------------------------------------------------------------------------------------------------------------------------------------------------------------------------------------------------------------------------------------------------------------------------------------------------------------------------------------------------------------------------------------------------------------------------------------------------------------------------------------------------------------------------------------------------------------------------------------------------------------------------------------------------------------------------------------------------------------------------------------------------------------------------------------------------------------------------------------------------------------------------------------------------------------------------------------------------------------------------------------------------------------------------------------------------------------------------------------------------------------------------------------------------------------------------------------------------------------------------------------------------------------------------------------------------------------------------------------------------------------------------------------------------------------------------------------------------------------------------------------------------------------------------|--------------------|------------------------------------------------------------------------------------------------------------------------------------------------------------------------------------------------------------------|
| THE COLUMN TOWNS AND ADDRESS OF THE COLUMN TOWNS AND ADDRESS O | Itme No            | SGHY16011909                                                                                                                                                                                                     |
|                                                                                                                                                                                                                                                                                                                                                                                                                                                                                                                                                                                                                                                                                                                                                                                                                                                                                                                                                                                                                                                                                                                                                                                                                                                                                                                                                                                                                                                                                                                                                                                                                                                                                                                                                                                                                                                                                                                                                                                                                                                                                                                                | Size               | Top dia 100mm  Bottom dia 100mm  Height 105mm  Weight 610g  Capacity 510ml  Lid:  Top dia 98mm  Bottom dia 87mm  Height 29mm  Weight 290g                                                                        |
|                                                                                                                                                                                                                                                                                                                                                                                                                                                                                                                                                                                                                                                                                                                                                                                                                                                                                                                                                                                                                                                                                                                                                                                                                                                                                                                                                                                                                                                                                                                                                                                                                                                                                                                                                                                                                                                                                                                                                                                                                                                                                                                                | Surface<br>finish  | Hot sale glass candle jar with lid for home decoration wedding decoration                                                                                                                                        |
|                                                                                                                                                                                                                                                                                                                                                                                                                                                                                                                                                                                                                                                                                                                                                                                                                                                                                                                                                                                                                                                                                                                                                                                                                                                                                                                                                                                                                                                                                                                                                                                                                                                                                                                                                                                                                                                                                                                                                                                                                                                                                                                                | Material           | High white glass                                                                                                                                                                                                 |
|                                                                                                                                                                                                                                                                                                                                                                                                                                                                                                                                                                                                                                                                                                                                                                                                                                                                                                                                                                                                                                                                                                                                                                                                                                                                                                                                                                                                                                                                                                                                                                                                                                                                                                                                                                                                                                                                                                                                                                                                                                                                                                                                | Surface<br>finish  | color spray, electroplating, frosted etc are avialable                                                                                                                                                           |
|                                                                                                                                                                                                                                                                                                                                                                                                                                                                                                                                                                                                                                                                                                                                                                                                                                                                                                                                                                                                                                                                                                                                                                                                                                                                                                                                                                                                                                                                                                                                                                                                                                                                                                                                                                                                                                                                                                                                                                                                                                                                                                                                | Sample             | 7days                                                                                                                                                                                                            |
|                                                                                                                                                                                                                                                                                                                                                                                                                                                                                                                                                                                                                                                                                                                                                                                                                                                                                                                                                                                                                                                                                                                                                                                                                                                                                                                                                                                                                                                                                                                                                                                                                                                                                                                                                                                                                                                                                                                                                                                                                                                                                                                                | Terms of payment   | 30% deposit by T/T in advance and the balance after showing copy of L/C                                                                                                                                          |
|                                                                                                                                                                                                                                                                                                                                                                                                                                                                                                                                                                                                                                                                                                                                                                                                                                                                                                                                                                                                                                                                                                                                                                                                                                                                                                                                                                                                                                                                                                                                                                                                                                                                                                                                                                                                                                                                                                                                                                                                                                                                                                                                | Certification      | ASTM Test (for candle holder)                                                                                                                                                                                    |
|                                                                                                                                                                                                                                                                                                                                                                                                                                                                                                                                                                                                                                                                                                                                                                                                                                                                                                                                                                                                                                                                                                                                                                                                                                                                                                                                                                                                                                                                                                                                                                                                                                                                                                                                                                                                                                                                                                                                                                                                                                                                                                                                | For your<br>choice | 1, Any logo printing on glass body 2, Any color painted, frosted, electroplating, logo laser for the finish 3, Special packing like shrink wrap, color gift box, white box etc 4, Any shape, size meet your need |