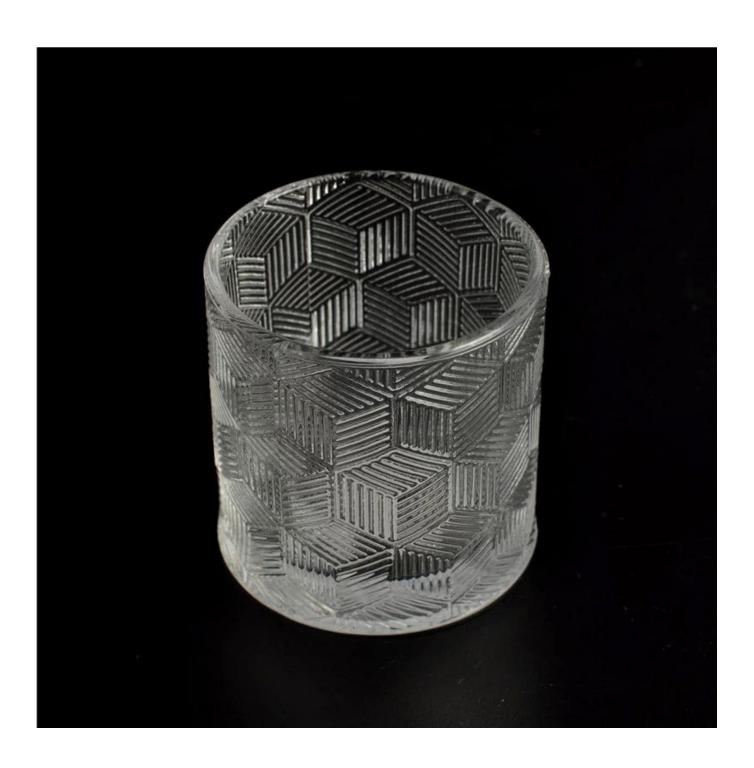

# Hot sale glass candle jar with lid for home decoration wedding decoration

| Product Details                                                                                                                                                                                                                                                                                                                                                                                                                                                                                                                                                                                                                                                                                                                                                                                                                                                                                                                                                                                                                                                                                                                                                                                                                                                                                                                                                                                                                                                                                                                                                                                                                                                                                                                                                                                                                                                                                                                                                                                                                                                                                                                |                    |                                                                                                                                                                                                                  |
|--------------------------------------------------------------------------------------------------------------------------------------------------------------------------------------------------------------------------------------------------------------------------------------------------------------------------------------------------------------------------------------------------------------------------------------------------------------------------------------------------------------------------------------------------------------------------------------------------------------------------------------------------------------------------------------------------------------------------------------------------------------------------------------------------------------------------------------------------------------------------------------------------------------------------------------------------------------------------------------------------------------------------------------------------------------------------------------------------------------------------------------------------------------------------------------------------------------------------------------------------------------------------------------------------------------------------------------------------------------------------------------------------------------------------------------------------------------------------------------------------------------------------------------------------------------------------------------------------------------------------------------------------------------------------------------------------------------------------------------------------------------------------------------------------------------------------------------------------------------------------------------------------------------------------------------------------------------------------------------------------------------------------------------------------------------------------------------------------------------------------------|--------------------|------------------------------------------------------------------------------------------------------------------------------------------------------------------------------------------------------------------|
| THE COLUMN TOWNS AND ADDRESS OF THE COLUMN TOWNS AND ADDRESS O | Itme No            | SGHY16011909                                                                                                                                                                                                     |
|                                                                                                                                                                                                                                                                                                                                                                                                                                                                                                                                                                                                                                                                                                                                                                                                                                                                                                                                                                                                                                                                                                                                                                                                                                                                                                                                                                                                                                                                                                                                                                                                                                                                                                                                                                                                                                                                                                                                                                                                                                                                                                                                | Size               | Top dia 100mm  Bottom dia 100mm  Height 105mm  Weight 610g  Capacity 510ml  Lid:  Top dia 98mm  Bottom dia 87mm  Height 29mm  Weight 290g                                                                        |
|                                                                                                                                                                                                                                                                                                                                                                                                                                                                                                                                                                                                                                                                                                                                                                                                                                                                                                                                                                                                                                                                                                                                                                                                                                                                                                                                                                                                                                                                                                                                                                                                                                                                                                                                                                                                                                                                                                                                                                                                                                                                                                                                | Surface<br>finish  | Hot sale glass candle jar with lid for home decoration wedding decoration                                                                                                                                        |
|                                                                                                                                                                                                                                                                                                                                                                                                                                                                                                                                                                                                                                                                                                                                                                                                                                                                                                                                                                                                                                                                                                                                                                                                                                                                                                                                                                                                                                                                                                                                                                                                                                                                                                                                                                                                                                                                                                                                                                                                                                                                                                                                | Material           | High white glass                                                                                                                                                                                                 |
|                                                                                                                                                                                                                                                                                                                                                                                                                                                                                                                                                                                                                                                                                                                                                                                                                                                                                                                                                                                                                                                                                                                                                                                                                                                                                                                                                                                                                                                                                                                                                                                                                                                                                                                                                                                                                                                                                                                                                                                                                                                                                                                                | Surface<br>finish  | color spray, electroplating, frosted etc are avialable                                                                                                                                                           |
|                                                                                                                                                                                                                                                                                                                                                                                                                                                                                                                                                                                                                                                                                                                                                                                                                                                                                                                                                                                                                                                                                                                                                                                                                                                                                                                                                                                                                                                                                                                                                                                                                                                                                                                                                                                                                                                                                                                                                                                                                                                                                                                                | Sample             | 7days                                                                                                                                                                                                            |
|                                                                                                                                                                                                                                                                                                                                                                                                                                                                                                                                                                                                                                                                                                                                                                                                                                                                                                                                                                                                                                                                                                                                                                                                                                                                                                                                                                                                                                                                                                                                                                                                                                                                                                                                                                                                                                                                                                                                                                                                                                                                                                                                | Terms of payment   | 30% deposit by T/T in advance and the balance after showing copy of L/C                                                                                                                                          |
|                                                                                                                                                                                                                                                                                                                                                                                                                                                                                                                                                                                                                                                                                                                                                                                                                                                                                                                                                                                                                                                                                                                                                                                                                                                                                                                                                                                                                                                                                                                                                                                                                                                                                                                                                                                                                                                                                                                                                                                                                                                                                                                                | Certification      | ASTM Test (for candle holder)                                                                                                                                                                                    |
|                                                                                                                                                                                                                                                                                                                                                                                                                                                                                                                                                                                                                                                                                                                                                                                                                                                                                                                                                                                                                                                                                                                                                                                                                                                                                                                                                                                                                                                                                                                                                                                                                                                                                                                                                                                                                                                                                                                                                                                                                                                                                                                                | For your<br>choice | 1, Any logo printing on glass body 2, Any color painted, frosted, electroplating, logo laser for the finish 3, Special packing like shrink wrap, color gift box, white box etc 4, Any shape, size meet your need |