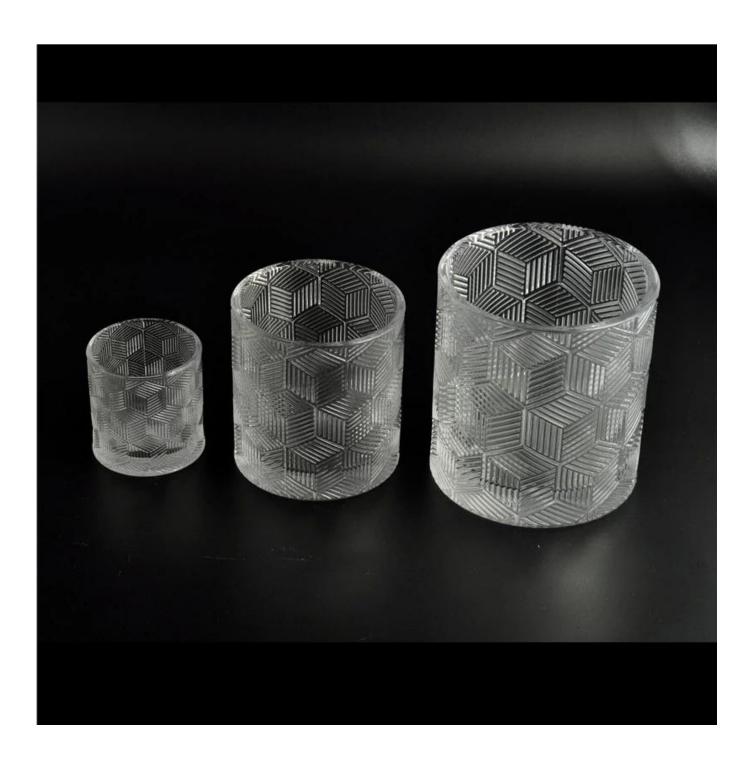

# Hot sale glass candle jar with lid for home decoration wedding decoration

| Product Details                                                                                                                                                                                                                                                                                                                                                                                                                                                                                                                                                                                                                                                                                                                                                                                                                                                                                                                                                                                                                                                                                                                                                                                                                                                                                                                                                                                                                                                                                                                                                                                                                                                                                                                                                                                                                                                                                                                                                                                                                                                                                                                |                    |                                                                                                                                                                                                                  |
|--------------------------------------------------------------------------------------------------------------------------------------------------------------------------------------------------------------------------------------------------------------------------------------------------------------------------------------------------------------------------------------------------------------------------------------------------------------------------------------------------------------------------------------------------------------------------------------------------------------------------------------------------------------------------------------------------------------------------------------------------------------------------------------------------------------------------------------------------------------------------------------------------------------------------------------------------------------------------------------------------------------------------------------------------------------------------------------------------------------------------------------------------------------------------------------------------------------------------------------------------------------------------------------------------------------------------------------------------------------------------------------------------------------------------------------------------------------------------------------------------------------------------------------------------------------------------------------------------------------------------------------------------------------------------------------------------------------------------------------------------------------------------------------------------------------------------------------------------------------------------------------------------------------------------------------------------------------------------------------------------------------------------------------------------------------------------------------------------------------------------------|--------------------|------------------------------------------------------------------------------------------------------------------------------------------------------------------------------------------------------------------|
| THE COLUMN TOWNS AND ADDRESS OF THE COLUMN TOWNS AND ADDRESS O | Itme No            | SGHY16011909                                                                                                                                                                                                     |
|                                                                                                                                                                                                                                                                                                                                                                                                                                                                                                                                                                                                                                                                                                                                                                                                                                                                                                                                                                                                                                                                                                                                                                                                                                                                                                                                                                                                                                                                                                                                                                                                                                                                                                                                                                                                                                                                                                                                                                                                                                                                                                                                | Size               | Top dia 100mm  Bottom dia 100mm  Height 105mm  Weight 610g  Capacity 510ml  Lid:  Top dia 98mm  Bottom dia 87mm  Height 29mm  Weight 290g                                                                        |
|                                                                                                                                                                                                                                                                                                                                                                                                                                                                                                                                                                                                                                                                                                                                                                                                                                                                                                                                                                                                                                                                                                                                                                                                                                                                                                                                                                                                                                                                                                                                                                                                                                                                                                                                                                                                                                                                                                                                                                                                                                                                                                                                | Surface<br>finish  | Hot sale glass candle jar with lid for home decoration wedding decoration                                                                                                                                        |
|                                                                                                                                                                                                                                                                                                                                                                                                                                                                                                                                                                                                                                                                                                                                                                                                                                                                                                                                                                                                                                                                                                                                                                                                                                                                                                                                                                                                                                                                                                                                                                                                                                                                                                                                                                                                                                                                                                                                                                                                                                                                                                                                | Material           | High white glass                                                                                                                                                                                                 |
|                                                                                                                                                                                                                                                                                                                                                                                                                                                                                                                                                                                                                                                                                                                                                                                                                                                                                                                                                                                                                                                                                                                                                                                                                                                                                                                                                                                                                                                                                                                                                                                                                                                                                                                                                                                                                                                                                                                                                                                                                                                                                                                                | Surface<br>finish  | color spray, electroplating, frosted etc are avialable                                                                                                                                                           |
|                                                                                                                                                                                                                                                                                                                                                                                                                                                                                                                                                                                                                                                                                                                                                                                                                                                                                                                                                                                                                                                                                                                                                                                                                                                                                                                                                                                                                                                                                                                                                                                                                                                                                                                                                                                                                                                                                                                                                                                                                                                                                                                                | Sample             | 7days                                                                                                                                                                                                            |
|                                                                                                                                                                                                                                                                                                                                                                                                                                                                                                                                                                                                                                                                                                                                                                                                                                                                                                                                                                                                                                                                                                                                                                                                                                                                                                                                                                                                                                                                                                                                                                                                                                                                                                                                                                                                                                                                                                                                                                                                                                                                                                                                | Terms of payment   | 30% deposit by T/T in advance and the balance after showing copy of L/C                                                                                                                                          |
|                                                                                                                                                                                                                                                                                                                                                                                                                                                                                                                                                                                                                                                                                                                                                                                                                                                                                                                                                                                                                                                                                                                                                                                                                                                                                                                                                                                                                                                                                                                                                                                                                                                                                                                                                                                                                                                                                                                                                                                                                                                                                                                                | Certification      | ASTM Test (for candle holder)                                                                                                                                                                                    |
|                                                                                                                                                                                                                                                                                                                                                                                                                                                                                                                                                                                                                                                                                                                                                                                                                                                                                                                                                                                                                                                                                                                                                                                                                                                                                                                                                                                                                                                                                                                                                                                                                                                                                                                                                                                                                                                                                                                                                                                                                                                                                                                                | For your<br>choice | 1, Any logo printing on glass body 2, Any color painted, frosted, electroplating, logo laser for the finish 3, Special packing like shrink wrap, color gift box, white box etc 4, Any shape, size meet your need |