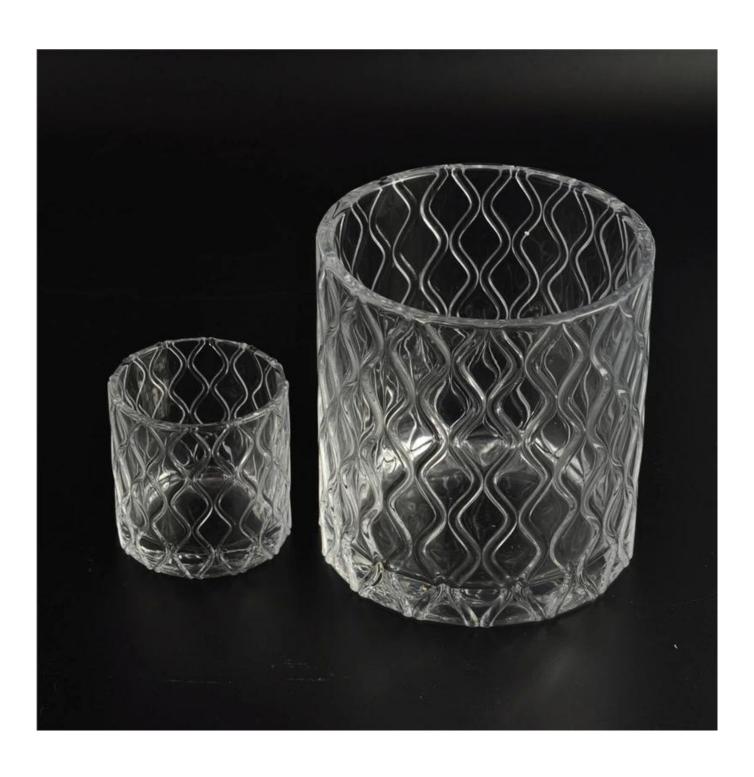

## Giant clear emboss candle jar

| SIMMO COMMENT   |                  |                                                                                                                                                                                                                  |
|-----------------|------------------|------------------------------------------------------------------------------------------------------------------------------------------------------------------------------------------------------------------|
| Product Details |                  |                                                                                                                                                                                                                  |
|                 | Itme No          | SGHY16011906                                                                                                                                                                                                     |
|                 | Size             | Top dia 100mm  Bottom dia 100mm  Height 105mm  Capacity 510ml  Lid:  Top dia 98mm  Bottom dia 87mm  Height 29mm                                                                                                  |
|                 | Surface finish   | Giant clear emboss candle jar                                                                                                                                                                                    |
|                 | Material         | High white glass                                                                                                                                                                                                 |
|                 | Surface finish   | color spray, electroplating, etc are avialable                                                                                                                                                                   |
|                 | Sample           | 7days                                                                                                                                                                                                            |
|                 | Terms of payment | 30% deposit by T/T in advance and the balance after showing copy of L/C                                                                                                                                          |
|                 | Certification    | ASTM Test (for candle holder)                                                                                                                                                                                    |
|                 | For your choice  | 1, Any logo printing on glass body 2, Any color painted, frosted, electroplating, logo laser for the finish 3, Special packing like shrink wrap, color gift box, white box etc 4, Any shape, size meet your need |