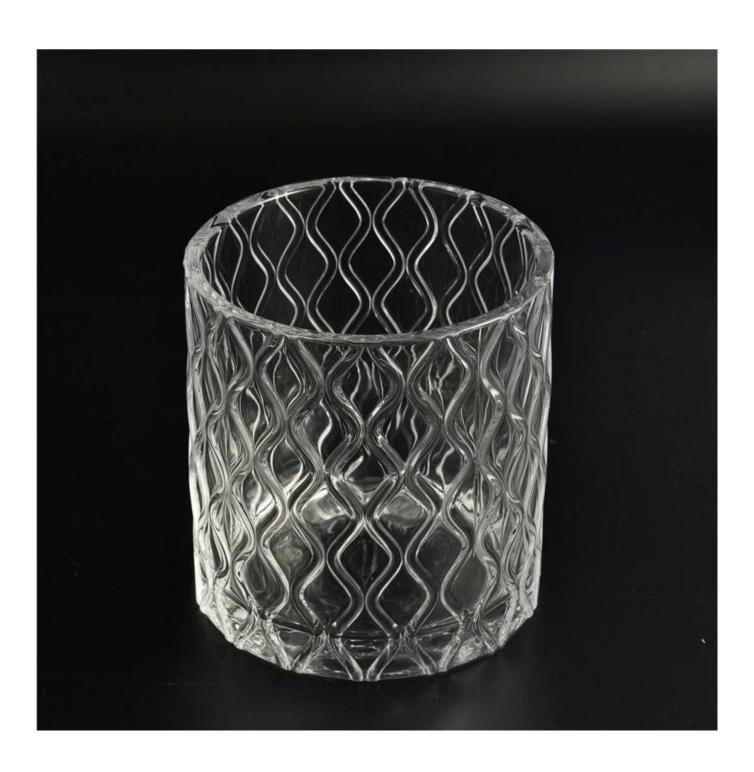

## Giant clear emboss candle jar

| SIMMO COMMENT   |                  |                                                                                                                                                                                                                  |
|-----------------|------------------|------------------------------------------------------------------------------------------------------------------------------------------------------------------------------------------------------------------|
| Product Details |                  |                                                                                                                                                                                                                  |
|                 | Itme No          | SGHY16011906                                                                                                                                                                                                     |
|                 | Size             | Top dia 100mm  Bottom dia 100mm  Height 105mm  Capacity 510ml  Lid:  Top dia 98mm  Bottom dia 87mm  Height 29mm                                                                                                  |
|                 | Surface finish   | Giant clear emboss candle jar                                                                                                                                                                                    |
|                 | Material         | High white glass                                                                                                                                                                                                 |
|                 | Surface finish   | color spray, electroplating, etc are avialable                                                                                                                                                                   |
|                 | Sample           | 7days                                                                                                                                                                                                            |
|                 | Terms of payment | 30% deposit by T/T in advance and the balance after showing copy of L/C                                                                                                                                          |
|                 | Certification    | ASTM Test (for candle holder)                                                                                                                                                                                    |
|                 | For your choice  | 1, Any logo printing on glass body 2, Any color painted, frosted, electroplating, logo laser for the finish 3, Special packing like shrink wrap, color gift box, white box etc 4, Any shape, size meet your need |