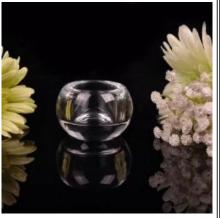

## Giant clear emboss candle jar

| SIMMO COMMENT   |                  |                                                                                                                                                                                                                  |
|-----------------|------------------|------------------------------------------------------------------------------------------------------------------------------------------------------------------------------------------------------------------|
| Product Details |                  |                                                                                                                                                                                                                  |
|                 | Itme No          | SGHY16011906                                                                                                                                                                                                     |
|                 | Size             | Top dia 100mm  Bottom dia 100mm  Height 105mm  Capacity 510ml  Lid:  Top dia 98mm  Bottom dia 87mm  Height 29mm                                                                                                  |
|                 | Surface finish   | Giant clear emboss candle jar                                                                                                                                                                                    |
|                 | Material         | High white glass                                                                                                                                                                                                 |
|                 | Surface finish   | color spray, electroplating, etc are avialable                                                                                                                                                                   |
|                 | Sample           | 7days                                                                                                                                                                                                            |
|                 | Terms of payment | 30% deposit by T/T in advance and the balance after showing copy of L/C                                                                                                                                          |
|                 | Certification    | ASTM Test (for candle holder)                                                                                                                                                                                    |
|                 | For your choice  | 1, Any logo printing on glass body 2, Any color painted, frosted, electroplating, logo laser for the finish 3, Special packing like shrink wrap, color gift box, white box etc 4, Any shape, size meet your need |