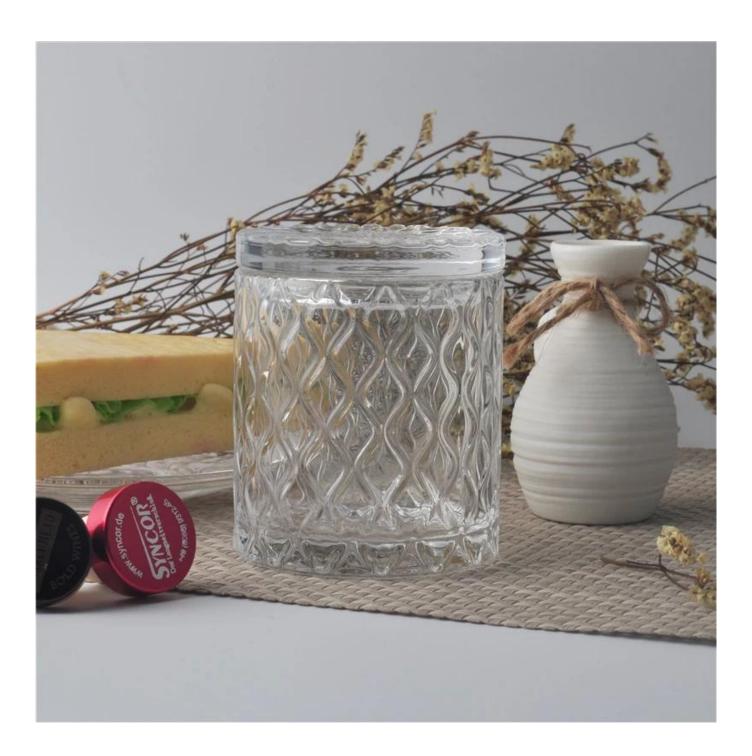

## Giant clear emboss candle jar

| SIMMO COMMENT   |                  |                                                                                                                                                                                                                  |
|-----------------|------------------|------------------------------------------------------------------------------------------------------------------------------------------------------------------------------------------------------------------|
| Product Details |                  |                                                                                                                                                                                                                  |
|                 | Itme No          | SGHY16011906                                                                                                                                                                                                     |
|                 | Size             | Top dia 100mm  Bottom dia 100mm  Height 105mm  Capacity 510ml  Lid:  Top dia 98mm  Bottom dia 87mm  Height 29mm                                                                                                  |
|                 | Surface finish   | Giant clear emboss candle jar                                                                                                                                                                                    |
|                 | Material         | High white glass                                                                                                                                                                                                 |
|                 | Surface finish   | color spray, electroplating, etc are avialable                                                                                                                                                                   |
|                 | Sample           | 7days                                                                                                                                                                                                            |
|                 | Terms of payment | 30% deposit by T/T in advance and the balance after showing copy of L/C                                                                                                                                          |
|                 | Certification    | ASTM Test (for candle holder)                                                                                                                                                                                    |
|                 | For your choice  | 1, Any logo printing on glass body 2, Any color painted, frosted, electroplating, logo laser for the finish 3, Special packing like shrink wrap, color gift box, white box etc 4, Any shape, size meet your need |