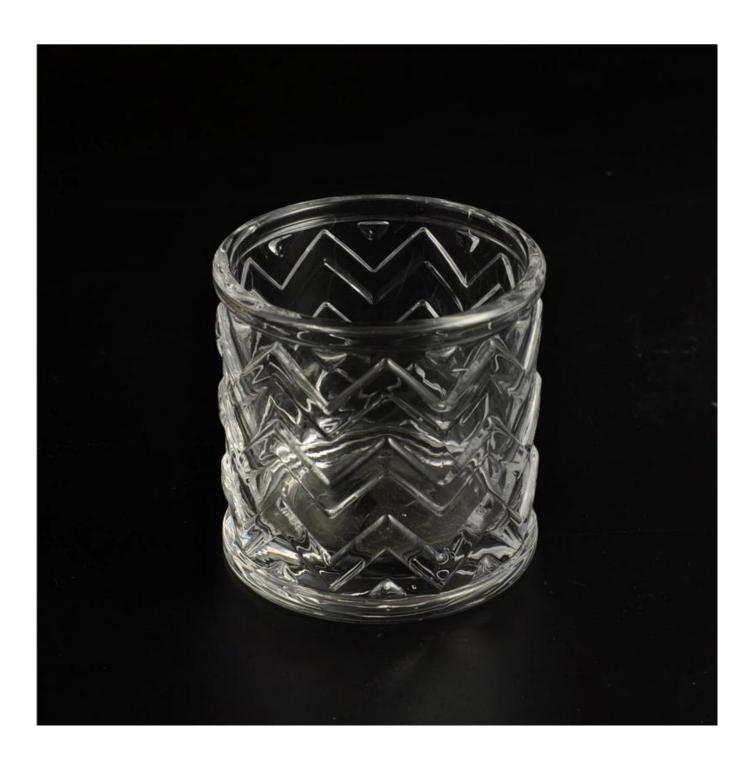

## Unique emboss glass cylinder jar

| S. Como Como    |                  |                                                                                                                                                                                                                                                     |
|-----------------|------------------|-----------------------------------------------------------------------------------------------------------------------------------------------------------------------------------------------------------------------------------------------------|
| Product Details |                  |                                                                                                                                                                                                                                                     |
|                 | Item No          | SGHY16011901                                                                                                                                                                                                                                        |
|                 | Size             | Top dia[55mm Bottom dia[55mm Height[55mm Capacity[69ml                                                                                                                                                                                              |
|                 | Surface finish   | Unique emboss glass cylinder jar                                                                                                                                                                                                                    |
|                 | Material         | High white glass                                                                                                                                                                                                                                    |
|                 | Surface finish   | color spray, electroplating, etc are avialable                                                                                                                                                                                                      |
|                 | Sample           | 7days                                                                                                                                                                                                                                               |
|                 | Terms of payment | 30% deposit by T/T in advance and the balance after showing copy of L/C                                                                                                                                                                             |
|                 | Certification    | ASTM Test (for candle holder)                                                                                                                                                                                                                       |
|                 | For your choice  | <ol> <li>Any logo printing on glass body</li> <li>Any color painted, frosted, electroplating, logo laser for the finish</li> <li>Special packing like shrink wrap, color gift box, white box etc</li> <li>Any shape, size meet your need</li> </ol> |