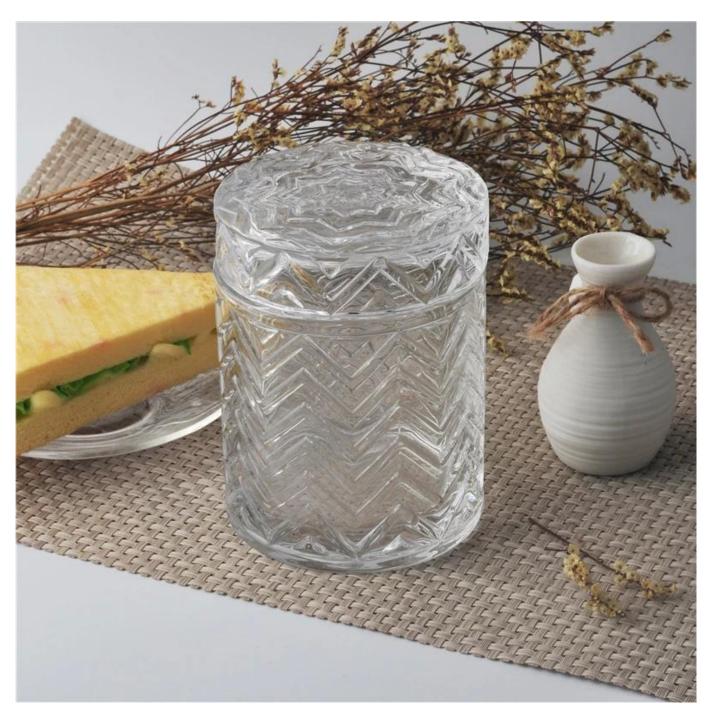

## Unique emboss glass cylinder jar

| S. Como Como    |                  |                                                                                                                                                                                                                                                     |
|-----------------|------------------|-----------------------------------------------------------------------------------------------------------------------------------------------------------------------------------------------------------------------------------------------------|
| Product Details |                  |                                                                                                                                                                                                                                                     |
|                 | Item No          | SGHY16011901                                                                                                                                                                                                                                        |
|                 | Size             | Top dia[55mm Bottom dia[55mm Height[55mm Capacity[69ml                                                                                                                                                                                              |
|                 | Surface finish   | Unique emboss glass cylinder jar                                                                                                                                                                                                                    |
|                 | Material         | High white glass                                                                                                                                                                                                                                    |
|                 | Surface finish   | color spray, electroplating, etc are avialable                                                                                                                                                                                                      |
|                 | Sample           | 7days                                                                                                                                                                                                                                               |
|                 | Terms of payment | 30% deposit by T/T in advance and the balance after showing copy of L/C                                                                                                                                                                             |
|                 | Certification    | ASTM Test (for candle holder)                                                                                                                                                                                                                       |
|                 | For your choice  | <ol> <li>Any logo printing on glass body</li> <li>Any color painted, frosted, electroplating, logo laser for the finish</li> <li>Special packing like shrink wrap, color gift box, white box etc</li> <li>Any shape, size meet your need</li> </ol> |