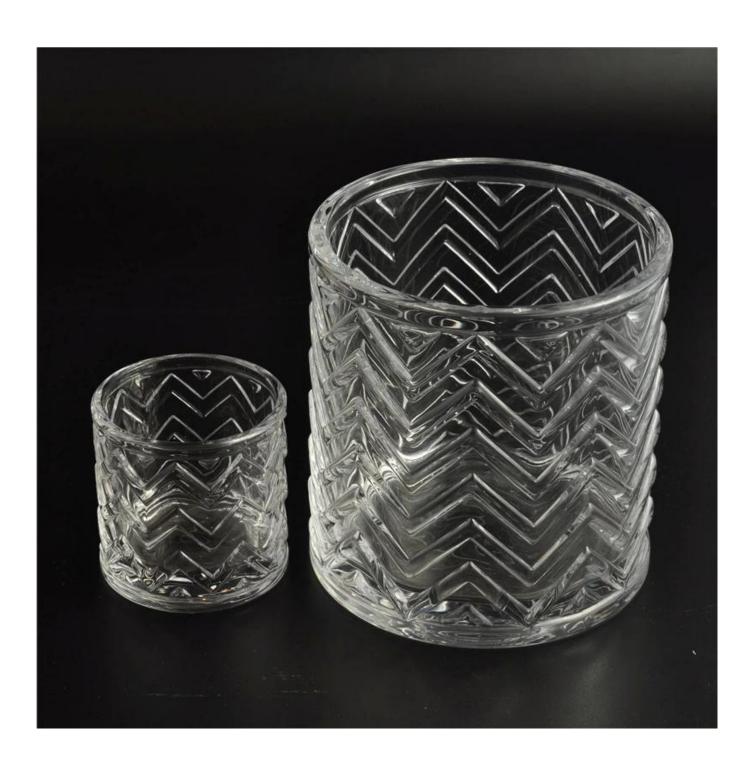

## Unique emboss glass cylinder jar

| S. Como Como    |                  |                                                                                                                                                                                                                                                     |
|-----------------|------------------|-----------------------------------------------------------------------------------------------------------------------------------------------------------------------------------------------------------------------------------------------------|
| Product Details |                  |                                                                                                                                                                                                                                                     |
|                 | Item No          | SGHY16011901                                                                                                                                                                                                                                        |
|                 | Size             | Top dia[55mm Bottom dia[55mm Height[55mm Capacity[69ml                                                                                                                                                                                              |
|                 | Surface finish   | Unique emboss glass cylinder jar                                                                                                                                                                                                                    |
|                 | Material         | High white glass                                                                                                                                                                                                                                    |
|                 | Surface finish   | color spray, electroplating, etc are avialable                                                                                                                                                                                                      |
|                 | Sample           | 7days                                                                                                                                                                                                                                               |
|                 | Terms of payment | 30% deposit by T/T in advance and the balance after showing copy of L/C                                                                                                                                                                             |
|                 | Certification    | ASTM Test (for candle holder)                                                                                                                                                                                                                       |
|                 | For your choice  | <ol> <li>Any logo printing on glass body</li> <li>Any color painted, frosted, electroplating, logo laser for the finish</li> <li>Special packing like shrink wrap, color gift box, white box etc</li> <li>Any shape, size meet your need</li> </ol> |