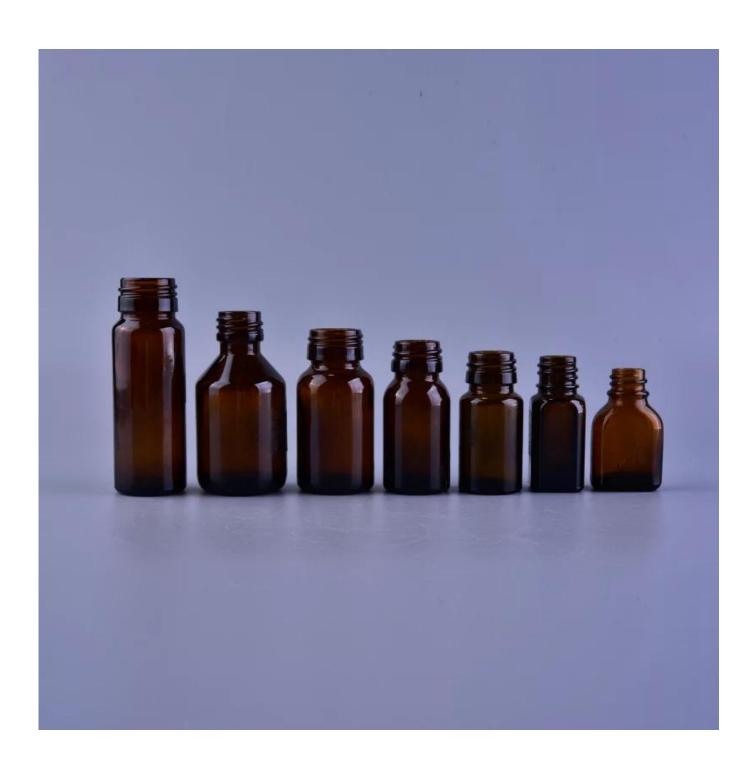

## childproof amber glass medicine bottles wholesale

| Product Det      | ans                                                                                                                                                                                                                                                                                                                                                                  |
|------------------|----------------------------------------------------------------------------------------------------------------------------------------------------------------------------------------------------------------------------------------------------------------------------------------------------------------------------------------------------------------------|
| Item number.     | SGYB16111004                                                                                                                                                                                                                                                                                                                                                         |
| Material         | amber glass material                                                                                                                                                                                                                                                                                                                                                 |
| Handle           | machine made                                                                                                                                                                                                                                                                                                                                                         |
| Samples time     | 1. 5 days if there is a form and size of the glass                                                                                                                                                                                                                                                                                                                   |
|                  | 2. 15 days, if you need a new shape and size glass                                                                                                                                                                                                                                                                                                                   |
| Packaging        | Normal packing, Blister Packing                                                                                                                                                                                                                                                                                                                                      |
| Product Capacity | 500,000 ~ 1,000,000 pieces per month                                                                                                                                                                                                                                                                                                                                 |
| Delivery time    | Within 35 days after the sample and in order confirmed                                                                                                                                                                                                                                                                                                               |
| Terms of payment | 30% deposit by T / T in advance and balance against copy of B / L $$                                                                                                                                                                                                                                                                                                 |
| Shipment         | By sea, by air, by express and the delivery agent acceptable                                                                                                                                                                                                                                                                                                         |
| Product Features | <ol> <li>machine made <u>amber glass medicine bottles</u> from high quality</li> <li>Suitable for use in hotel, house, etc.</li> <li>This eco</li> </ol>                                                                                                                                                                                                             |
| For your choice  | <ol> <li>Various designs and sizes for selection</li> <li>Any color painted, cold, electroplating, laser model Processing cutter</li> <li>Special package as shrink film, color gift box, white gift box, etc.</li> <li>We are exclusive of employees for quality control</li> <li>We have a professional workshop and warehouse for ensure delivery time</li> </ol> |