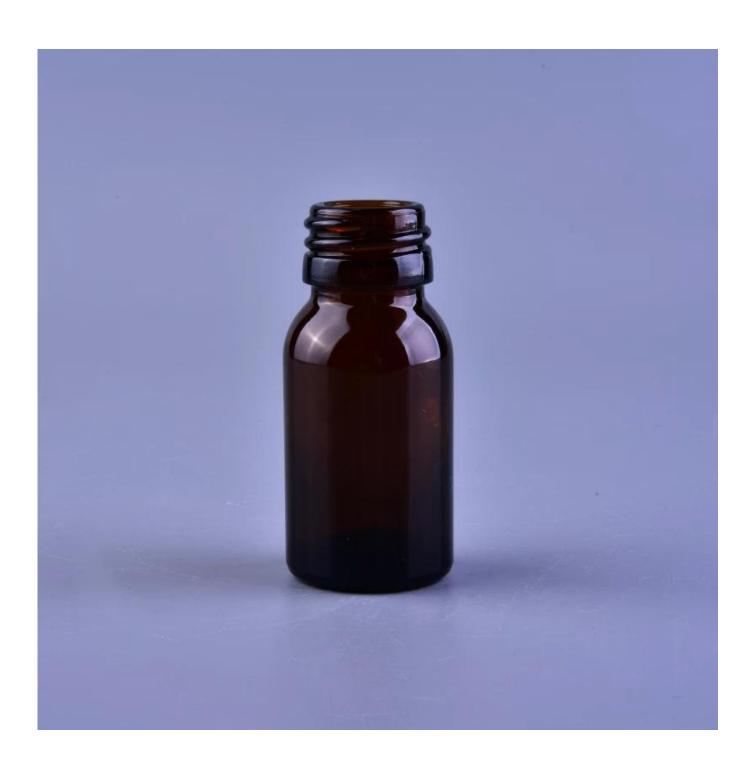

## childproof amber glass medicine bottles wholesale

| Product Det      | ans                                                                                                                                                                                                                                                                                                                                                                  |
|------------------|----------------------------------------------------------------------------------------------------------------------------------------------------------------------------------------------------------------------------------------------------------------------------------------------------------------------------------------------------------------------|
| Item number.     | SGYB16111004                                                                                                                                                                                                                                                                                                                                                         |
| Material         | amber glass material                                                                                                                                                                                                                                                                                                                                                 |
| Handle           | machine made                                                                                                                                                                                                                                                                                                                                                         |
| Samples time     | 1. 5 days if there is a form and size of the glass                                                                                                                                                                                                                                                                                                                   |
|                  | 2. 15 days, if you need a new shape and size glass                                                                                                                                                                                                                                                                                                                   |
| Packaging        | Normal packing, Blister Packing                                                                                                                                                                                                                                                                                                                                      |
| Product Capacity | 500,000 ~ 1,000,000 pieces per month                                                                                                                                                                                                                                                                                                                                 |
| Delivery time    | Within 35 days after the sample and in order confirmed                                                                                                                                                                                                                                                                                                               |
| Terms of payment | 30% deposit by T / T in advance and balance against copy of B / L $$                                                                                                                                                                                                                                                                                                 |
| Shipment         | By sea, by air, by express and the delivery agent acceptable                                                                                                                                                                                                                                                                                                         |
| Product Features | <ol> <li>machine made <u>amber glass medicine bottles</u> from high quality</li> <li>Suitable for use in hotel, house, etc.</li> <li>This eco</li> </ol>                                                                                                                                                                                                             |
| For your choice  | <ol> <li>Various designs and sizes for selection</li> <li>Any color painted, cold, electroplating, laser model Processing cutter</li> <li>Special package as shrink film, color gift box, white gift box, etc.</li> <li>We are exclusive of employees for quality control</li> <li>We have a professional workshop and warehouse for ensure delivery time</li> </ol> |