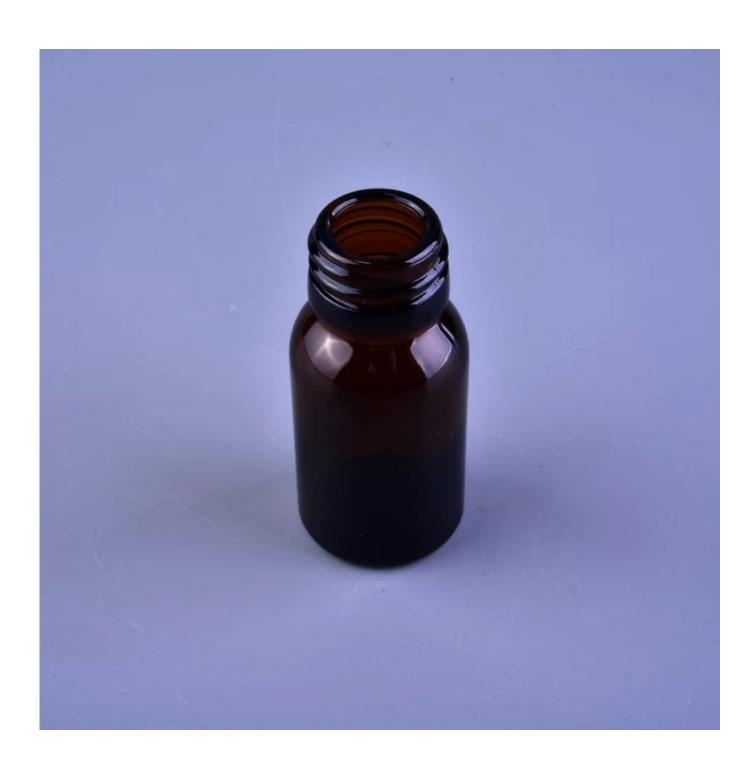

## childproof amber glass medicine bottles wholesale

| Product Det      | ans                                                                                                                                                                                                                                                                                                                                                                  |
|------------------|----------------------------------------------------------------------------------------------------------------------------------------------------------------------------------------------------------------------------------------------------------------------------------------------------------------------------------------------------------------------|
| Item number.     | SGYB16111004                                                                                                                                                                                                                                                                                                                                                         |
| Material         | amber glass material                                                                                                                                                                                                                                                                                                                                                 |
| Handle           | machine made                                                                                                                                                                                                                                                                                                                                                         |
| Samples time     | 1. 5 days if there is a form and size of the glass                                                                                                                                                                                                                                                                                                                   |
|                  | 2. 15 days, if you need a new shape and size glass                                                                                                                                                                                                                                                                                                                   |
| Packaging        | Normal packing, Blister Packing                                                                                                                                                                                                                                                                                                                                      |
| Product Capacity | 500,000 ~ 1,000,000 pieces per month                                                                                                                                                                                                                                                                                                                                 |
| Delivery time    | Within 35 days after the sample and in order confirmed                                                                                                                                                                                                                                                                                                               |
| Terms of payment | 30% deposit by T / T in advance and balance against copy of B / L $$                                                                                                                                                                                                                                                                                                 |
| Shipment         | By sea, by air, by express and the delivery agent acceptable                                                                                                                                                                                                                                                                                                         |
| Product Features | <ol> <li>machine made <u>amber glass medicine bottles</u> from high quality</li> <li>Suitable for use in hotel, house, etc.</li> <li>This eco</li> </ol>                                                                                                                                                                                                             |
| For your choice  | <ol> <li>Various designs and sizes for selection</li> <li>Any color painted, cold, electroplating, laser model Processing cutter</li> <li>Special package as shrink film, color gift box, white gift box, etc.</li> <li>We are exclusive of employees for quality control</li> <li>We have a professional workshop and warehouse for ensure delivery time</li> </ol> |