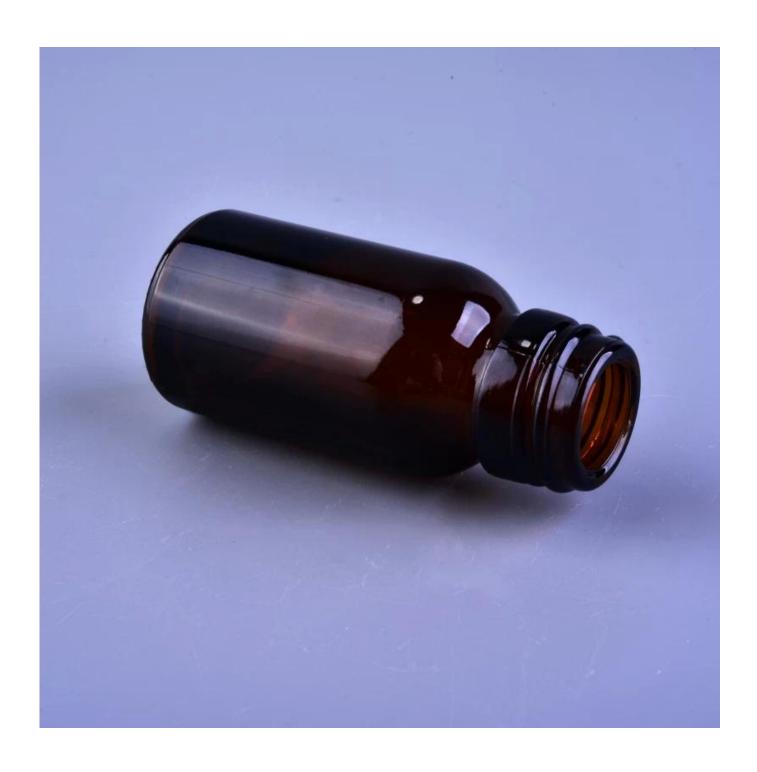

## childproof amber glass medicine bottles wholesale

| Product Det      | ans                                                                                                                                                                                                                                                                                                                                                                  |
|------------------|----------------------------------------------------------------------------------------------------------------------------------------------------------------------------------------------------------------------------------------------------------------------------------------------------------------------------------------------------------------------|
| Item number.     | SGYB16111004                                                                                                                                                                                                                                                                                                                                                         |
| Material         | amber glass material                                                                                                                                                                                                                                                                                                                                                 |
| Handle           | machine made                                                                                                                                                                                                                                                                                                                                                         |
| Samples time     | 1. 5 days if there is a form and size of the glass                                                                                                                                                                                                                                                                                                                   |
|                  | 2. 15 days, if you need a new shape and size glass                                                                                                                                                                                                                                                                                                                   |
| Packaging        | Normal packing, Blister Packing                                                                                                                                                                                                                                                                                                                                      |
| Product Capacity | 500,000 ~ 1,000,000 pieces per month                                                                                                                                                                                                                                                                                                                                 |
| Delivery time    | Within 35 days after the sample and in order confirmed                                                                                                                                                                                                                                                                                                               |
| Terms of payment | 30% deposit by T / T in advance and balance against copy of B / L $$                                                                                                                                                                                                                                                                                                 |
| Shipment         | By sea, by air, by express and the delivery agent acceptable                                                                                                                                                                                                                                                                                                         |
| Product Features | <ol> <li>machine made <u>amber glass medicine bottles</u> from high quality</li> <li>Suitable for use in hotel, house, etc.</li> <li>This eco</li> </ol>                                                                                                                                                                                                             |
| For your choice  | <ol> <li>Various designs and sizes for selection</li> <li>Any color painted, cold, electroplating, laser model Processing cutter</li> <li>Special package as shrink film, color gift box, white gift box, etc.</li> <li>We are exclusive of employees for quality control</li> <li>We have a professional workshop and warehouse for ensure delivery time</li> </ol> |