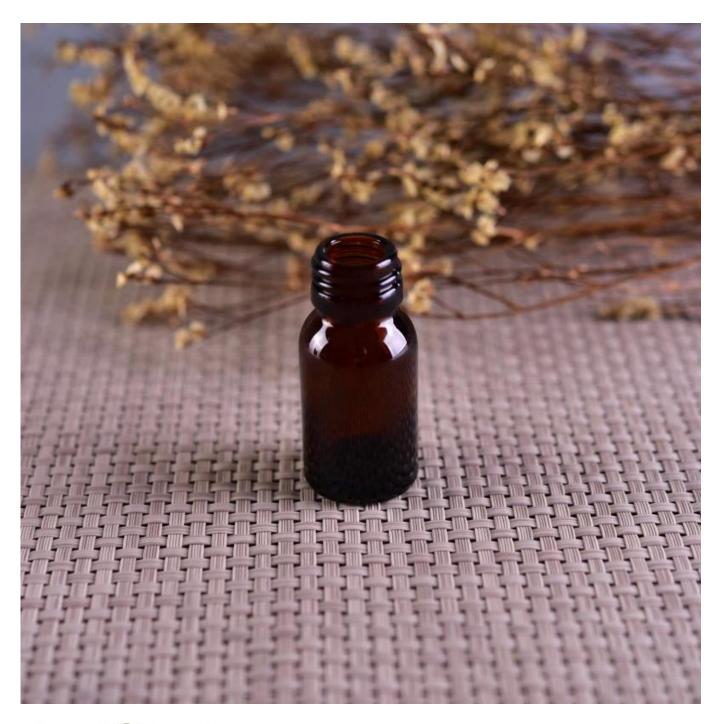

## childproof amber glass medicine bottles wholesale

| Product Det      | ans                                                                                                                                                                                                                                                                                                                                                                  |
|------------------|----------------------------------------------------------------------------------------------------------------------------------------------------------------------------------------------------------------------------------------------------------------------------------------------------------------------------------------------------------------------|
| Item number.     | SGYB16111004                                                                                                                                                                                                                                                                                                                                                         |
| Material         | amber glass material                                                                                                                                                                                                                                                                                                                                                 |
| Handle           | machine made                                                                                                                                                                                                                                                                                                                                                         |
| Samples time     | 1. 5 days if there is a form and size of the glass                                                                                                                                                                                                                                                                                                                   |
|                  | 2. 15 days, if you need a new shape and size glass                                                                                                                                                                                                                                                                                                                   |
| Packaging        | Normal packing, Blister Packing                                                                                                                                                                                                                                                                                                                                      |
| Product Capacity | 500,000 ~ 1,000,000 pieces per month                                                                                                                                                                                                                                                                                                                                 |
| Delivery time    | Within 35 days after the sample and in order confirmed                                                                                                                                                                                                                                                                                                               |
| Terms of payment | 30% deposit by T / T in advance and balance against copy of B / L $$                                                                                                                                                                                                                                                                                                 |
| Shipment         | By sea, by air, by express and the delivery agent acceptable                                                                                                                                                                                                                                                                                                         |
| Product Features | <ol> <li>machine made <u>amber glass medicine bottles</u> from high quality</li> <li>Suitable for use in hotel, house, etc.</li> <li>This eco</li> </ol>                                                                                                                                                                                                             |
| For your choice  | <ol> <li>Various designs and sizes for selection</li> <li>Any color painted, cold, electroplating, laser model Processing cutter</li> <li>Special package as shrink film, color gift box, white gift box, etc.</li> <li>We are exclusive of employees for quality control</li> <li>We have a professional workshop and warehouse for ensure delivery time</li> </ol> |