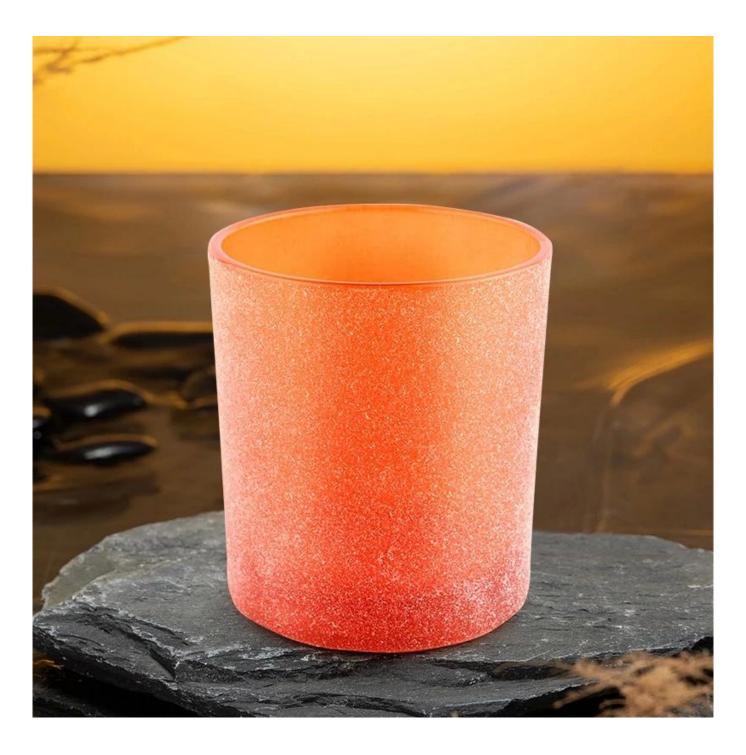

| Capacity | 300ml |
|----------|-------|
| weight   | 290g  |

Unusual shapes and simple style-perfect for presenting your style in any room. Quality, impressive style and these <u>glass candle jar</u> so very gift worthy.

Works great for all wax types including soy, coconut, paraffin, beeswax, and gel candles.

The <u>glass candle jars</u> light the candle, when the flame illuminates, the beautiful hues flashes. Unique Frosted glass jar for candle making, for your own use or for business, is a wonderful choice. After the candle is gone, the jar can also be used to storage craft projects and other small items.