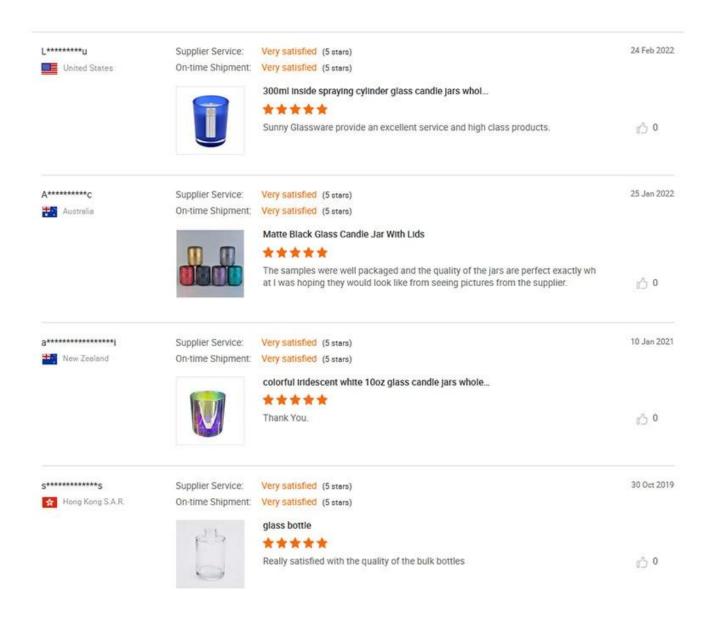

>glass candle jars</u> light the candle, when the flame illuminates, the beautiful hues flashes. Unique Frosted glass jar for candle making, for your own use or for business, is a wonderful choice. After the candle is gone, the jar can also be used to storage craft projects and other small items.

## Wide range of application

# WIDE RANGE OF APPLICATION

Suitable for: home life/coffee shop/restaurant/wedding/party/Christmas etc







# Packing & Shipping

# 

# Different From The Peer



Own professional shipping company( Shenzhen Sunny Worldwide logistics)



20+ years freight history and WCA members.

# **PACKING**

We have Normal packing, PVC box
Window box,carton box,pallet Color box, White box,ect.
of course,we can customize
Individual gift box for you.



## **Favorable comment**





#### 1) Can you combine many items assorted in one container in my first order?

Yes, we can. But the quantity of each ordered item should reach our MOQ.

#### 2) If any quality problem, how can you settle it for us?

When discharging the container, you need to inspect all the cargo. If any breakage or defect products were founded, you must take the pictures from the original carton. All the claims must be presented within 15 working days after discharging the container. This date is subject to the arrival time of container.

#### 3) why you choose us?

- 1. We have rich experiences in glassware trade for more than 20 years and the most professional team.
- 2. We have 10 production line and can manufacture 15 million pieces per month, we have strict processes enable us to maintain an a