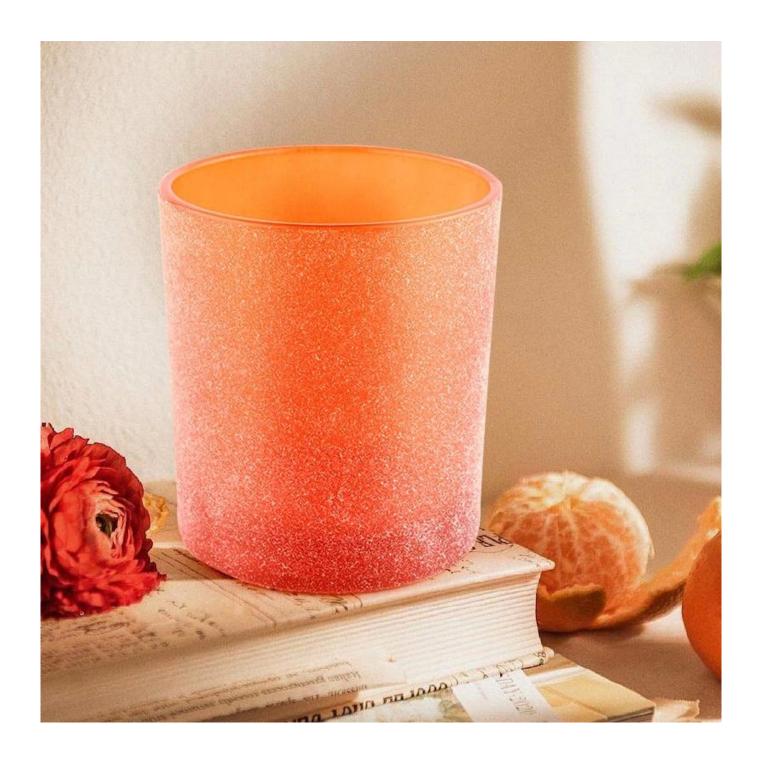

| Capacity | 300ml |
|----------|-------|
| weight   | 290g  |

Unusual shapes and simple style-perfect for presenting your style in any room. Quality, impressive style and these <u>glass candle jar</u> so very gift worthy.

Works great for all wax types including soy, coconut, paraffin, beeswax, and gel candles.

The <u>glass candle jars</u> light the candle, when the flame illuminates, the beautiful hues flashes. Unique Frosted glass jar for candle making, for your own use or for business, is a wonderful choice. After the candle is gone, the jar can also be used to storage craft projects and other small items.