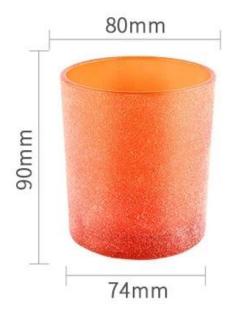

## product description

| product<br>name   | Orange <u>Glass Candle Jar</u> With Glass Jars For Candle In Bulk Home Use                                           |  |
|-------------------|----------------------------------------------------------------------------------------------------------------------|--|
| Sample<br>time    | <ol> <li>5 days if there is glass shape and size</li> <li>15 days, if you need new shapes and sizes glass</li> </ol> |  |
| Measure           | Item No.:SGHL21121520 Top dia: 80mm Bottom dia: 74mm Height: 90mm Weight: 290g Capacity: 300ml                       |  |
| Packing           | Normal packing,Individual gift box, PVC box, window box, color box, white box, etc                                   |  |
| Delivery<br>time  | Within 35 days after the sample and order confirmed                                                                  |  |
| Payment<br>term   | 30% deposit by T/T in advance and the balance against the copy of B/L                                                |  |
| Shipment          | By sea,by air,by Express and your shipping agent is acceptable                                                       |  |
| Usage<br>Occasion | Home decor, Wedding Decoration, Wedding Favors, Decoration enhancement,                                              |  |